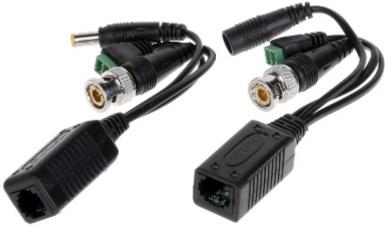

The set of two baluns designed to one video signal transmission, power sending and DATA channel transmission (i.e.: RS-485) via twisted-pair cable (UTP, FTP). The device adapts the impedance of coaxial cable 75  $\Omega$  to the impedance of symmetrical line, ensuring transmission of video signal up to 250m @ 720p / 150m @ 1080p (twisted-pair cable category 5e/6) and eliminates asymmetric interferences.

| In package:               | 2 pcs The price for package                                                                                |
|---------------------------|------------------------------------------------------------------------------------------------------------|
| Standard:                 | • AHD - 8 Mpx 4K UHD,<br>• HD-CVI - 8 Mpx 4K UHD,<br>• HD-TVI - 8 Mpx 4K UHD,<br>• CVBS - PAL, NTSC        |
| Device type:              | Passive                                                                                                    |
| Number of channels:       | 1 x Video<br>1 x DC<br>1 x DATA                                                                            |
| Video transmission range: | • 250 m @ 720p - UTP cat. 5e<br>• 150 m @ 1080p - UTP cat. 5e<br>• 400 m @ CVBS - PAL / NTSC - UTP cat. 5e |

| Attenuation:                   | • 4.43 MHz @ 0.48 dB<br>• 11 MHz @ 0.70 dB<br>• 21 MHz @ 0.94 dB<br>• 38 MHz @ 1.10 dB<br>• 42 MHz @ 1.17 dB<br>• 67.5 MHz @ 2.19 dB |
|--------------------------------|--------------------------------------------------------------------------------------------------------------------------------------|
| Symmetrical socket impedance:  | 100 Ω                                                                                                                                |
| Connectors type:               | Video - BNC, Plug with cable Plug / Socket DC - 2.1 / 5.5 mm DATA - 2-pin                                                            |
| Symmetrical socket type:       | RJ-45 (8-pin, 4 pairs) Socket                                                                                                        |
| Permissible relative humidity: | < 95 %                                                                                                                               |
| Operation temp:                | -20 °C 70 °C                                                                                                                         |
| Power supply distance:         | Power supply 12V DC  100 m @ 100 mA  40 m @ 300 mA  25 m @ 500 mA                                                                    |
| Weight:                        | 0.036 kg                                                                                                                             |
| Dimensions:                    | 41 x 19.4 x 19.2 mm                                                                                                                  |
| Guarantee:                     | 2 years                                                                                                                              |

Connectors view:

The enclosures are made so that can be joined them to each other:

Code: TR-1PVD-HD\*P2 VIDEO BALUN **TR-1PVD-HD\*P2** 

The transformers have been equipped with RJ-45 plugs backlight signaling that the device is live: