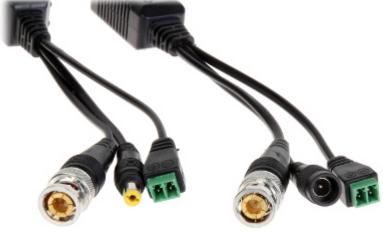

The set of two baluns designed to one video signal transmission, power sending and DATA channel transmission (i.e.: RS-485) via twisted-pair cable (UTP, FTP). The device adapts the impedance of coaxial cable 75  $\Omega$  to the impedance of symmetrical line, ensuring transmission of video signal up to 250m @ 720p / 150m @ 1080p (twisted-pair cable category 5e/6) and eliminates asymmetric interferences.

| In package:               | 2 pcs The price for package                                                                                |
|---------------------------|------------------------------------------------------------------------------------------------------------|
| Standard:                 | • AHD - 8 Mpx 4K UHD,<br>• HD-CVI - 8 Mpx 4K UHD,<br>• HD-TVI - 8 Mpx 4K UHD,<br>• CVBS - PAL, NTSC        |
| Device type:              | Passive                                                                                                    |
| Number of channels:       | 1 x Video<br>1 x DC<br>1 x DATA                                                                            |
| Video transmission range: | • 250 m @ 720p - UTP cat. 5e<br>• 150 m @ 1080p - UTP cat. 5e<br>• 400 m @ CVBS - PAL / NTSC - UTP cat. 5e |

| Attenuation:                   | • 4.43 MHz @ 0.48 dB<br>• 11 MHz @ 0.70 dB<br>• 21 MHz @ 0.94 dB<br>• 38 MHz @ 1.10 dB<br>• 42 MHz @ 1.17 dB<br>• 67.5 MHz @ 2.19 dB |
|--------------------------------|--------------------------------------------------------------------------------------------------------------------------------------|
| Symmetrical socket impedance:  | 100 Ω                                                                                                                                |
| Connectors type:               | Video - BNC, Plug with cable Plug / Socket DC - 2.1 / 5.5 mm DATA - 2-pin                                                            |
| Symmetrical socket type:       | RJ-45 (8-pin, 4 pairs) Socket                                                                                                        |
| Permissible relative humidity: | < 95 %                                                                                                                               |
| Operation temp:                | -20 °C 70 °C                                                                                                                         |
| Power supply distance:         | Power supply 12V DC  100 m @ 100 mA  40 m @ 300 mA  25 m @ 500 mA                                                                    |
| Weight:                        | 0.036 kg                                                                                                                             |
| Dimensions:                    | 41 x 19.4 x 19.2 mm                                                                                                                  |
| Guarantee:                     | 2 years                                                                                                                              |

Connectors view:

The enclosures are made so that can be joined them to each other:

Code: TR-1PVD-HD\*P2 VIDEO BALUN **TR-1PVD-HD\*P2** 

The transformers have been equipped with RJ-45 plugs backlight signaling that the device is live: