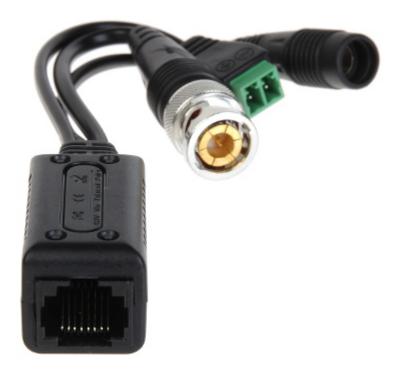

| Attenuation:                   | • 4.43 MHz @ 0.48 dB<br>• 11 MHz @ 0.70 dB<br>• 21 MHz @ 0.94 dB<br>• 38 MHz @ 1.10 dB<br>• 42 MHz @ 1.17 dB<br>• 67.5 MHz @ 2.19 dB |
|--------------------------------|--------------------------------------------------------------------------------------------------------------------------------------|
| Symmetrical socket impedance:  | 100 Ω                                                                                                                                |
| Connectors type:               | Video - BNC, Plug with cable Plug / Socket DC - 2.1 / 5.5 mm DATA - 2-pin                                                            |
| Symmetrical socket type:       | RJ-45 (8-pin, 4 pairs) Socket                                                                                                        |
| Permissible relative humidity: | < 95 %                                                                                                                               |
| Operation temp:                | -20 °C 70 °C                                                                                                                         |
| Power supply distance:         | Power supply 12V DC  100 m @ 100 mA  40 m @ 300 mA  25 m @ 500 mA                                                                    |
| Weight:                        | 0.036 kg                                                                                                                             |
| Dimensions:                    | 41 x 19.4 x 19.2 mm                                                                                                                  |
| Guarantee:                     | 2 years                                                                                                                              |

Connectors view:

The enclosures are made so that can be joined them to each other:

Code: TR-1PVD-HD\*P2 VIDEO BALUN **TR-1PVD-HD\*P2** 

The transformers have been equipped with RJ-45 plugs backlight signaling that the device is live: