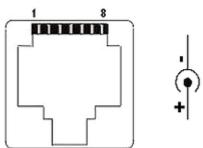

PVD standard

- 1) White/Orange video signal (+)
- 2) Orange video signal (-)
- 3) White/Green (+) DATA ("R" red)
- 4) Blue power supply (+)
  5) White/Blue power supply (+)
  6) Green (-) DATA ("B" black)
- 7) White/Brown power supply (-)
- 8) Brown power supply (-)

Code: TR-1PVD-HD\*P2 VIDEO BALUN **TR-1PVD-HD\*P2** 

Power plug polarization

Transmission schematic diagram:

1) AHD, CVI, TVI, PAL Package:

PACKAGE

Dimensions (L x W x H): 0x0x0 mm Gross Weight: 0 kg