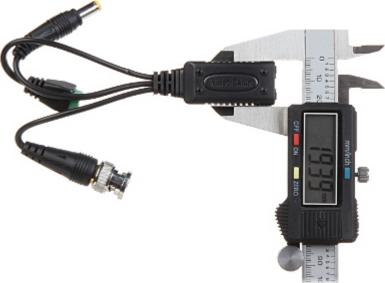

| Attenuation:                   | • 4.43 MHz @ 0.48 dB<br>• 11 MHz @ 0.70 dB<br>• 21 MHz @ 0.94 dB<br>• 38 MHz @ 1.10 dB<br>• 42 MHz @ 1.17 dB<br>• 67.5 MHz @ 2.19 dB |
|--------------------------------|--------------------------------------------------------------------------------------------------------------------------------------|
| Symmetrical socket impedance:  | 100 Ω                                                                                                                                |
| Connectors type:               | Video - BNC, Plug with cable Plug / Socket DC - 2.1 / 5.5 mm DATA - 2-pin                                                            |
| Symmetrical socket type:       | RJ-45 (8-pin, 4 pairs) Socket                                                                                                        |
| Permissible relative humidity: | < 95 %                                                                                                                               |
| Operation temp:                | -20 °C 70 °C                                                                                                                         |
| Power supply distance:         | Power supply 12V DC  100 m @ 100 mA  40 m @ 300 mA  25 m @ 500 mA                                                                    |
| Weight:                        | 0.036 kg                                                                                                                             |
| Dimensions:                    | 41 x 19.4 x 19.2 mm                                                                                                                  |
| Guarantee:                     | 2 years                                                                                                                              |