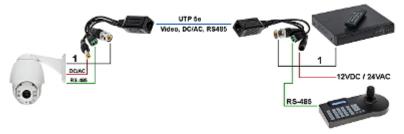

The set of two baluns designed to one video signal transmission, power sending and DATA channel transmission (i.e.: RS-485) via twisted-pair cable (UTP, FTP). The device adapts the impedance of coaxial cable 75  $\Omega$  to the impedance of symmetrical line, ensuring transmission of video signal up to 250m @ 720p / 150m @ 1080p (twisted-pair cable category 5e/6) and eliminates asymmetric interferences.

Code: TR-1PVD-HD\*P2 VIDEO BALUN **TR-1PVD-HD\*P2** 

Power plug polarization

Transmission schematic diagram:

1) AHD, CVI, TVI, PAL Package:

PACKAGE

Dimensions (L x W x H): 0x0x0 mm Gross Weight: 0 kg