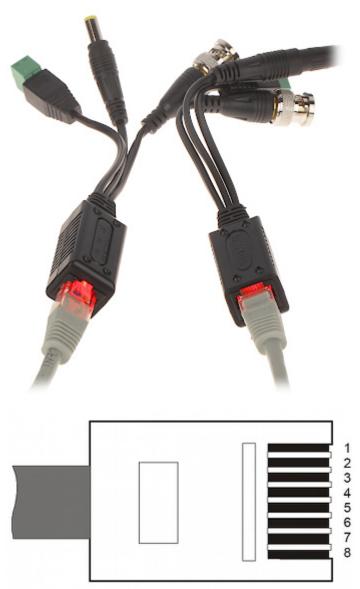

Connectors view:

The enclosures are made so that can be joined them to each other:

Code: TR-1PVD-HD\*P2 VIDEO BALUN **TR-1PVD-HD\*P2** 

The transformers have been equipped with RJ-45 plugs backlight signaling that the device is live:

PVD standard

- 1) White/Orange video signal (+)
- 2) Orange video signal (-)
- 3) White/Green (+) DATA ("R" red)
- 4) Blue power supply (+)
  5) White/Blue power supply (+)
  6) Green (-) DATA ("B" black)
- 7) White/Brown power supply (-)
- 8) Brown power supply (-)