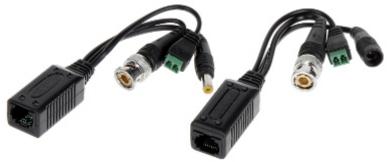

The set of two baluns designed to one video signal transmission, power sending and DATA channel transmission (i.e.: RS-485) via twisted-pair cable (UTP, FTP). The device adapts the impedance of coaxial cable 75  $\Omega$  to the impedance of symmetrical line, ensuring transmission of video signal up to 250m @ 720p / 150m @ 1080p (twisted-pair cable category 5e/6) and eliminates asymmetric interferences.

| In package:               | 2 pcs The price for package                                                                                |
|---------------------------|------------------------------------------------------------------------------------------------------------|
| Standard:                 | • AHD - 8 Mpx 4K UHD,<br>• HD-CVI - 8 Mpx 4K UHD,<br>• HD-TVI - 8 Mpx 4K UHD,<br>• CVBS - PAL, NTSC        |
| Device type:              | Passive                                                                                                    |
| Number of channels:       | 1 x Video<br>1 x DC<br>1 x DATA                                                                            |
| Video transmission range: | • 250 m @ 720p - UTP cat. 5e<br>• 150 m @ 1080p - UTP cat. 5e<br>• 400 m @ CVBS - PAL / NTSC - UTP cat. 5e |

| Attenuation:                   | • 4.43 MHz @ 0.48 dB<br>• 11 MHz @ 0.70 dB<br>• 21 MHz @ 0.94 dB<br>• 38 MHz @ 1.10 dB<br>• 42 MHz @ 1.17 dB<br>• 67.5 MHz @ 2.19 dB |
|--------------------------------|--------------------------------------------------------------------------------------------------------------------------------------|
| Symmetrical socket impedance:  | 100 Ω                                                                                                                                |
| Connectors type:               | Video - BNC, Plug with cable Plug / Socket DC - 2.1 / 5.5 mm DATA - 2-pin                                                            |
| Symmetrical socket type:       | RJ-45 (8-pin, 4 pairs) Socket                                                                                                        |
| Permissible relative humidity: | < 95 %                                                                                                                               |
| Operation temp:                | -20 °C 70 °C                                                                                                                         |
| Power supply distance:         | Power supply 12V DC  100 m @ 100 mA  40 m @ 300 mA  25 m @ 500 mA                                                                    |
| Weight:                        | 0.036 kg                                                                                                                             |
| Dimensions:                    | 41 x 19.4 x 19.2 mm                                                                                                                  |
| Guarantee:                     | 2 years                                                                                                                              |

Connectors view:

The enclosures are made so that can be joined them to each other:

Code: TR-1PVD-HD\*P2 VIDEO BALUN **TR-1PVD-HD\*P2** 

The transformers have been equipped with RJ-45 plugs backlight signaling that the device is live:

PVD standard

- 1) White/Orange video signal (+)
- 2) Orange video signal (-)
- 3) White/Green (+) DATA ("R" red)
- 4) Blue power supply (+)
  5) White/Blue power supply (+)
  6) Green (-) DATA ("B" black)
- 7) White/Brown power supply (-)
- 8) Brown power supply (-)