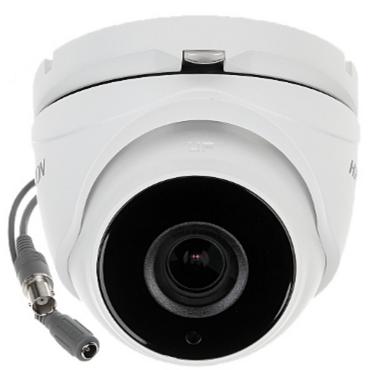

Code: DS-2CE56H1T-IT3Z(2.8-12mm) HD-TVI CAMERA DS-2CE56H1T-IT3Z(2.8-12mm) - 5.0 Mpx Hikvision

Megapixel camera with Progressive Scan CMOS sensor and HD-

TVI (High Definition Transport Video Interface).
The HD-TVI interface allows to transmission of analog video signal via coaxial cable at resolutions up to 5 Mpx. It enables the transmission of HD resolution images for even 500 m distance with keeping the low costs of the installation. During transmission there are no delays and is maintained the original, high quality image.

Housing construction allows to mount the camera to the ceiling and the wall (image is right oriented in both cases).

In the case of video transmission using a twisted pair cable and matching transformers (balun), be aware of the possibility of signal reflections and interfering signals. Camera is according to IP67 Index of Protection norm.

| Standard:                        | HD-TVI, PAL                                                                                                                                                                                                                                                                                                                                                                      |
|----------------------------------|----------------------------------------------------------------------------------------------------------------------------------------------------------------------------------------------------------------------------------------------------------------------------------------------------------------------------------------------------------------------------------|
| Sensor:                          | Progressive Scan CMOS                                                                                                                                                                                                                                                                                                                                                            |
| Matrix size:                     | 5.2 Mpx                                                                                                                                                                                                                                                                                                                                                                          |
| Resolution:                      | 2642 x 1956 - 5.0 Mpx @ 20 fps, 12.5 fps ,<br>2560 x 1440 - 4.0 Mpx @ 25 fps, 30 fps                                                                                                                                                                                                                                                                                             |
| Range of IR illumination:        | 40 m                                                                                                                                                                                                                                                                                                                                                                             |
| IR illuminator power adjustment: | Automatic                                                                                                                                                                                                                                                                                                                                                                        |
| Lens:                            | 2.8 12 mm - Motozoom                                                                                                                                                                                                                                                                                                                                                             |
| View angle:                      | • 87 ° 28 ° (manufacturer data)<br>• 82 ° 28 ° (our tests result)                                                                                                                                                                                                                                                                                                                |
| Video output:                    | 1 x HD-TVI - BNC socket                                                                                                                                                                                                                                                                                                                                                          |
| Main features:                   | Motozoom lens     AGC - Automatic Gain Control     DNR - Digital Noise Reduction     BLC - Back Light Compensation     EXIR - high-efficiency infrared LEDs technology, which evenly covers the whole plan of both central vantage points of the scene as well as the corners     ICR - Movable InfraRed filter     Mirror - Mirror image     Sharpness - sharper image outlines |
| OSD menu:                        | <b>✓</b>                                                                                                                                                                                                                                                                                                                                                                         |
| Power supply:                    | 12 V DC / 500 mA                                                                                                                                                                                                                                                                                                                                                                 |
| Power consumption:               | ≤ 6 W                                                                                                                                                                                                                                                                                                                                                                            |

Code: DS-2CE56H1T-IT3Z(2.8-12mm)
HD-TVI CAMERA **DS-2CE56H1T-IT3Z(2.8-12mm)** - 5.0 Mpx Hikvision

| Housing:               | Dome, Metal        |
|------------------------|--------------------|
| Color:                 | White              |
| "Index of Protection": | IP67               |
| Operation temp:        | -40 °C 60 °C       |
| Weight:                | 0.59 kg            |
| Dimensions:            | 134 x 124 x 111 mm |
| Supported languages:   | English            |
| Country of origin:     | China              |
| Manufacturer / Brand:  | Hikvision          |
| SAP Code:              | 300609656          |
| Guarantee:             | 3 years            |