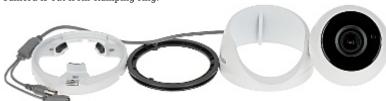

|





Code: DS-2CE56H1T-IT3Z(2.8-12mm)
HD-TVI CAMERA **DS-2CE56H1T-IT3Z(2.8-12mm)** - 5.0 Mpx Hikvision

| Housing:               | Dome, Metal        |
|------------------------|--------------------|
| Color:                 | White              |
| "Index of Protection": | IP67               |
| Operation temp:        | -40 °C 60 °C       |
| Weight:                | 0.59 kg            |
| Dimensions:            | 134 x 124 x 111 mm |
| Supported languages:   | English            |
| Country of origin:     | China              |
| Manufacturer / Brand:  | Hikvision          |
| SAP Code:              | 300609656          |
| Guarantee:             | 3 years            |

#### Camera is out from clamping ring:



#### Camera dimensions:





 $Code: DS-2CE56H1T-IT3Z (2.8-12mm)\\ HD-TVI CAMERA \ \textbf{DS-2CE56H1T-IT3Z} (\textbf{2.8-12mm}) - 5.0 \ \text{Mpx Hikvision}$ 





In the kit:



PACKAGE

Dimensions (L x W x H): 0x0x0 mm

Gross Weight: 0 kg