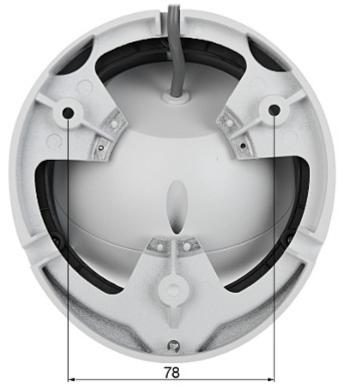

#### Camera dimensions:

 $Code: DS-2CE56H1T-IT3Z (2.8-12mm)\\ HD-TVI CAMERA \ \textbf{DS-2CE56H1T-IT3Z} (\textbf{2.8-12mm}) - 5.0 \ \text{Mpx Hikvision}$ 

In the kit:

PACKAGE

Dimensions (L x W x H): 0x0x0 mm