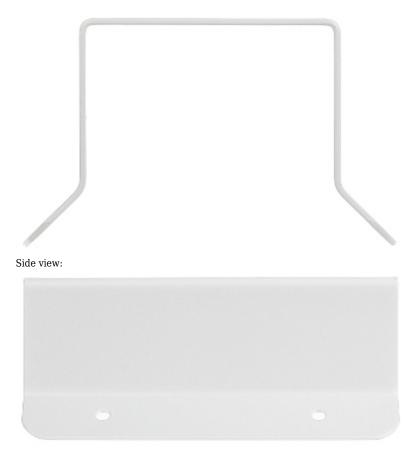

Camera bracket, which enables camera installation on the building corner.

User Manual
Code: DS-1276ZJ
CAMERA CORNER BRACKET **DS-1276ZJ** Hikvision

| Suitable for cameras: | Hikvision          |
|-----------------------|--------------------|
| Material:             | Metal              |
| Color:                | White              |
| Weight:               | 1.85 kg            |
| Dimensions:           | 108 x 175 x 250 mm |
| Manufacturer / Brand: | Hikvision          |
| SAP Code:             | 302700379          |
| Guarantee:            | 3 years            |

### Front view:

Rear view:

User Manual
Code: DS-1276ZJ
CAMERA CORNER BRACKET **DS-1276ZJ** Hikvision

Top view:

User Manual
Code: DS-1276ZJ
CAMERA CORNER BRACKET **DS-1276ZJ** Hikvision

Dimensions: