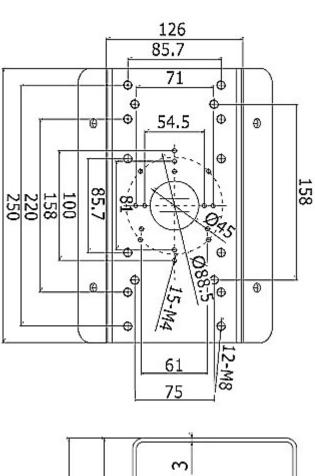

### Front view:

Rear view:

User Manual
Code: DS-1276ZJ
CAMERA CORNER BRACKET **DS-1276ZJ** Hikvision

Top view:

User Manual
Code: DS-1276ZJ
CAMERA CORNER BRACKET **DS-1276ZJ** Hikvision

Dimensions: