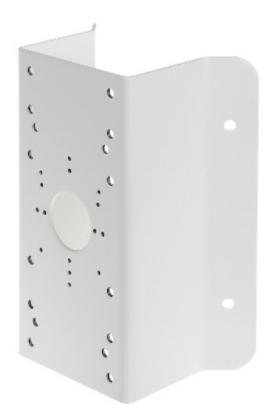

Camera bracket, which enables camera installation on the building corner.

User Manual
Code: DS-1276ZJ
CAMERA CORNER BRACKET **DS-1276ZJ** Hikvision

| Suitable for cameras: | Hikvision          |
|-----------------------|--------------------|
| Material:             | Metal              |
| Color:                | White              |
| Weight:               | 1.85 kg            |
| Dimensions:           | 108 x 175 x 250 mm |
| Manufacturer / Brand: | Hikvision          |
| SAP Code:             | 302700379          |
| Guarantee:            | 3 years            |

### Front view:

Rear view:

User Manual
Code: DS-1276ZJ
CAMERA CORNER BRACKET **DS-1276ZJ** Hikvision

Top view:

User Manual
Code: DS-1276ZJ
CAMERA CORNER BRACKET **DS-1276ZJ** Hikvision

Dimensions: