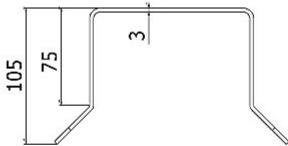

### Front view:

Rear view:

User Manual
Code: DS-1276ZJ
CAMERA CORNER BRACKET **DS-1276ZJ** Hikvision

Top view:

User Manual
Code: DS-1276ZJ
CAMERA CORNER BRACKET **DS-1276ZJ** Hikvision

Dimensions: