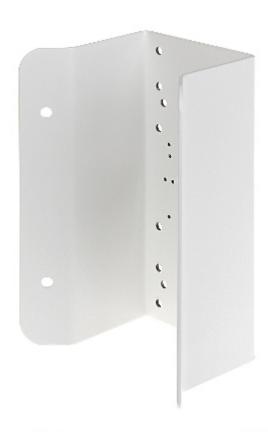

### Front view:

Rear view:

User Manual
Code: DS-1276ZJ
CAMERA CORNER BRACKET **DS-1276ZJ** Hikvision

Top view:

User Manual
Code: DS-1276ZJ
CAMERA CORNER BRACKET **DS-1276ZJ** Hikvision

Dimensions: