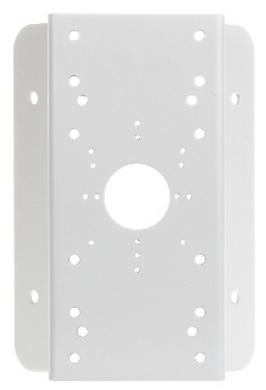

### Front view:

Rear view:

User Manual
Code: DS-1276ZJ
CAMERA CORNER BRACKET **DS-1276ZJ** Hikvision

Top view:

User Manual
Code: DS-1276ZJ
CAMERA CORNER BRACKET **DS-1276ZJ** Hikvision

Dimensions: