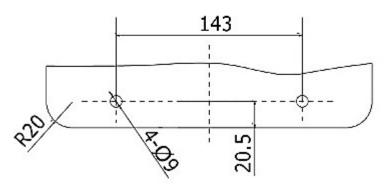

### Front view:

Rear view:

User Manual
Code: DS-1276ZJ
CAMERA CORNER BRACKET **DS-1276ZJ** Hikvision

Top view:

User Manual
Code: DS-1276ZJ
CAMERA CORNER BRACKET **DS-1276ZJ** Hikvision

Dimensions: