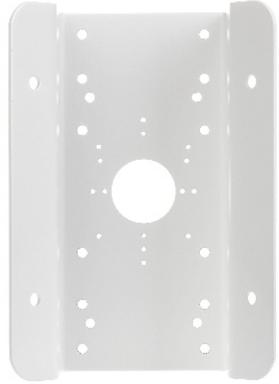

### Front view:

Rear view:

User Manual
Code: DS-1276ZJ
CAMERA CORNER BRACKET **DS-1276ZJ** Hikvision

Top view:

User Manual
Code: DS-1276ZJ
CAMERA CORNER BRACKET **DS-1276ZJ** Hikvision

Dimensions: