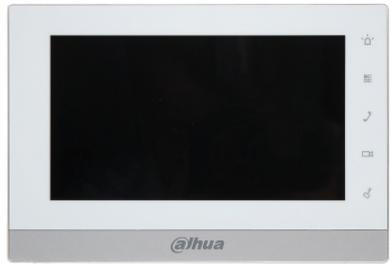

## User Manual Code: DHI-VTH5222CH INDOOR PANEL DHI-VTH5222CH DAHUA

| Manufacturer / Brand: | DAHUA   |
|-----------------------|---------|
| Guarantee:            | 3 years |

Front view:

Rear view:

Connectors view: