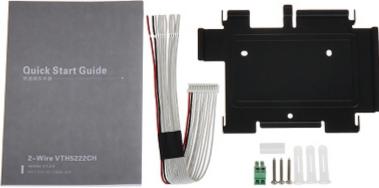

### User Manual Code: DHI-VTH5222CH INDOOR PANEL DHI-VTH5222CH DAHUA

PACKAGE

Dimensions (L x W x H): 0x0x0 mm Gross Weight: 0 kg