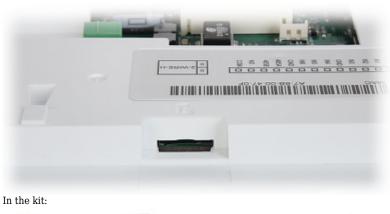

## User Manual Code: DHI-VTH5222CH INDOOR PANEL DHI-VTH5222CH DAHUA

| Manufacturer / Brand: | DAHUA   |
|-----------------------|---------|
| Guarantee:            | 3 years |

Front view:

Rear view:

Connectors view: