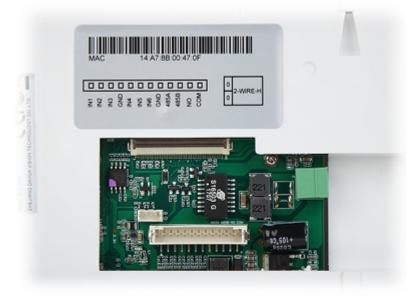

## User Manual Code: DHI-VTH5222CH INDOOR PANEL DHI-VTH5222CH DAHUA

| Manufacturer / Brand: | DAHUA   |
|-----------------------|---------|
| Guarantee:            | 3 years |

Front view:

Rear view:

Connectors view: