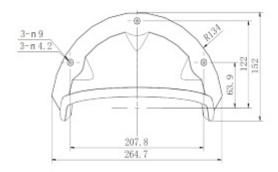

Rainproof housing for dome cameras.

| Material:   | Plastic            |
|-------------|--------------------|
| Color:      | White              |
| Weight:     | 0.22 kg            |
| Dimensions: | 265 x 190 x 152 mm |

# User Manual

Code: DS-1250ZJ
RAINPROOF HOUSING **DS-1250ZJ** Hikvision

Dimensions:

PACKAGE

Dimensions (L x W x H): 0x0x0 mm

Gross Weight: 0 kg