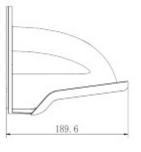

Rainproof housing for dome cameras.

| Material:   | Plastic            |
|-------------|--------------------|
| Color:      | White              |
| Weight:     | 0.22 kg            |
| Dimensions: | 265 x 190 x 152 mm |

# User Manual

Code: DS-1250ZJ
RAINPROOF HOUSING **DS-1250ZJ** Hikvision

Dimensions:

PACKAGE

Dimensions (L x W x H): 0x0x0 mm

Gross Weight: 0 kg