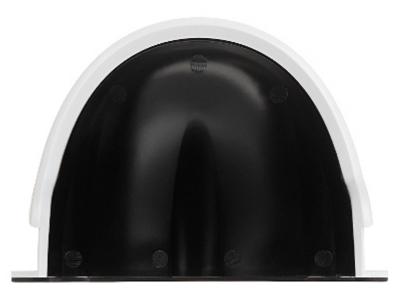

Rainproof housing for dome cameras.

| Material:   | Plastic            |
|-------------|--------------------|
| Color:      | White              |
| Weight:     | 0.22 kg            |
| Dimensions: | 265 x 190 x 152 mm |