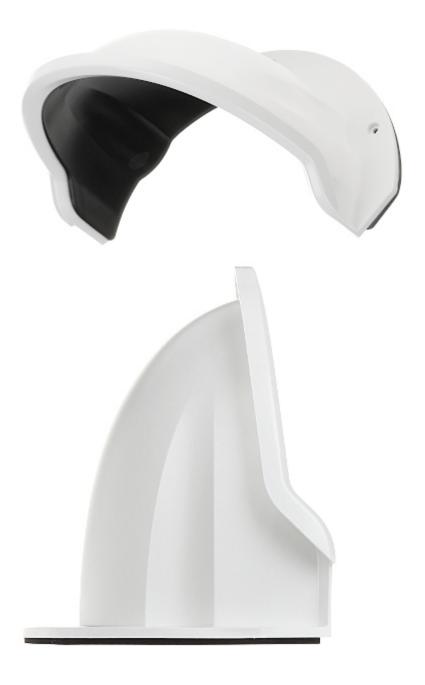

Rainproof housing for dome cameras.

| Material:   | Plastic            |
|-------------|--------------------|
| Color:      | White              |
| Weight:     | 0.22 kg            |
| Dimensions: | 265 x 190 x 152 mm |