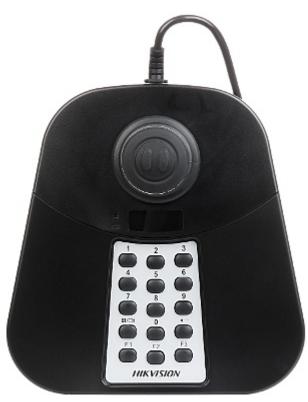

Top view:

Code: DS-1005KI
USB KEYBOARD CONTROLLER **DS-1005KI** Hikvision

 $Keyboard\ connectors:$ 

In the kit:

Code: DS-1005KI
USB KEYBOARD CONTROLLER **DS-1005KI** Hikvision

PACKAGE

Dimensions (L x W x H): 0x0x0 mm Gross Weight: 0 kg