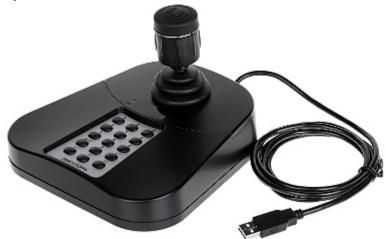

Top view:

Code: DS-1005KI
USB KEYBOARD CONTROLLER **DS-1005KI** Hikvision

 $Keyboard\ connectors:$ 

In the kit:

Code: DS-1005KI
USB KEYBOARD CONTROLLER **DS-1005KI** Hikvision

PACKAGE

Dimensions (L x W x H): 0x0x0 mm Gross Weight: 0 kg