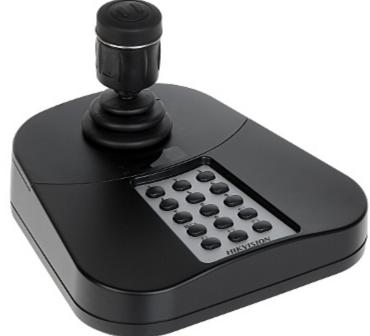

Code: DS-1005KI
USB KEYBOARD CONTROLLER **DS-1005KI** Hikvision

Device enables quick access to the main functions, such as camera zoom and convenient 3D joystick control. The keyboard is designed to use with HIKVISION recorders and PC software. The device has very small dimensions.

| Protocols:                           | HID                                                                                                                                 |
|--------------------------------------|-------------------------------------------------------------------------------------------------------------------------------------|
| Communication standard:              | USB HID                                                                                                                             |
| Manipulator:                         | 3-axis joystick, Speed proportional to the swing (possibility of zoom control by joystick)     2 additional buttons on the joystick |
| Display:                             | <b>✓</b>                                                                                                                            |
| Power supply:                        | 5 V DC - via USB port                                                                                                               |
| Power consumption:                   | ≤ 5 W                                                                                                                               |
| Operation temp. / Relative humidity: | -10 °C 55 °C / max. 90 %                                                                                                            |
| Weight:                              | 0.55 kg                                                                                                                             |
| Dimensions:                          | 174 x 167 x 121 mm                                                                                                                  |
| Manufacturer / Brand:                | Hikvision                                                                                                                           |
| SAP Code:                            | 302600066                                                                                                                           |
| Guarantee:                           | 3 years                                                                                                                             |