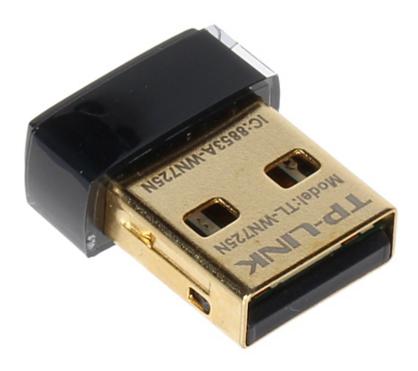

Wireless card is practical wireless adapter for use in WiFi networks. The adapter/card is connected to USB port, so it is well suited for portable computers.

It has built-in many security measures and enables good security level to the user.

Tiny sizes (after connect to the USB port sticks out 6mm only).

Supported standards:

IEEE 802.11 b/g/n

#### Code: TL-WN725N WLAN USB ADAPTER **TL-WN725N** 150 Mbps TP-LINK

| Supported transmission speeds: | 150 Mbps                                |
|--------------------------------|-----------------------------------------|
| Operation modes:               | Ad-Hoc, Infrastructure                  |
| Modulation:                    | DBPSK, DQPSK, CCK, OFDM, 16-QAM, 64-QAM |
| Antenna type:                  | Integrated                              |
| Interface:                     | USB                                     |
| Frequency range:               | 2.4 GHz 2.4835 GHz                      |
| Transmitter power:             | < 20 dBm                                |
| Security measures:             | WEP, WPA/WPA2, WPA-PSK/WPA2-PSK         |
| Included drivers:              | Windows XP/Vista/7/8                    |
| Certificates:                  | CE, FCC, IC, RoHS                       |
| Operation temp:                | 0 °C 40 °C                              |
| Dimensions:                    | 18.7 x 15.0 x 7.0 mm                    |
| Manufacturer / Brand:          | TP-LINK                                 |
| Guarantee:                     | 3 years                                 |