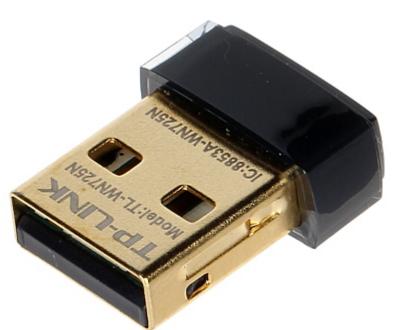

Wireless card is practical wireless adapter for use in WiFi networks. The adapter/card is connected to USB port, so it is well suited for portable computers.

It has built-in many security measures and enables good security level to the user.

Tiny sizes (after connect to the USB port sticks out 6mm only).

Supported standards:

IEEE 802.11 b/g/n

#### Code: TL-WN725N WLAN USB ADAPTER **TL-WN725N** 150 Mbps TP-LINK

| Supported transmission speeds: | 150 Mbps                                |
|--------------------------------|-----------------------------------------|
| Operation modes:               | Ad-Hoc, Infrastructure                  |
| Modulation:                    | DBPSK, DQPSK, CCK, OFDM, 16-QAM, 64-QAM |
| Antenna type:                  | Integrated                              |
| Interface:                     | USB                                     |
| Frequency range:               | 2.4 GHz 2.4835 GHz                      |
| Transmitter power:             | < 20 dBm                                |
| Security measures:             | WEP, WPA/WPA2, WPA-PSK/WPA2-PSK         |
| Included drivers:              | Windows XP/Vista/7/8                    |
| Certificates:                  | CE, FCC, IC, RoHS                       |
| Operation temp:                | 0 °C 40 °C                              |
| Dimensions:                    | 18.7 x 15.0 x 7.0 mm                    |
| Manufacturer / Brand:          | TP-LINK                                 |
| Guarantee:                     | 3 years                                 |