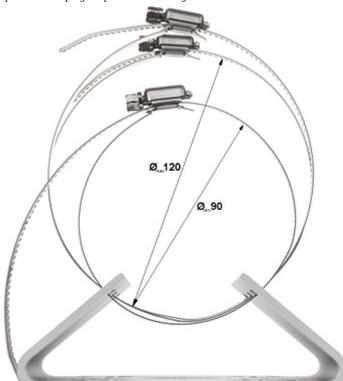

### Bracket dimensions:

Mounting side view:

User Manual
Code: BD-LP09
POLE MOUNT BD-LP09

Top view - clamping strips diameters range:

In the kit:

# User Manual

Code: BD-LP09
POLE MOUNT BD-LP09

| Suitable for cameras: | OMEGA-21P22-6          |
|-----------------------|------------------------|
| Pole diameters range: | Ø 90 Ø 120 mm          |
| Material:             | Steel - powder painted |
| Color:                | White                  |
| Weight:               | 0.92 kg                |
| Dimensions:           | 131 x 170 mm           |
| Guarantee:            | 2 years                |