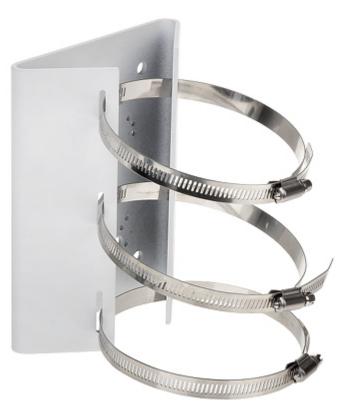

### Bracket dimensions:

Mounting side view:

User Manual
Code: BD-LP09
POLE MOUNT BD-LP09

Top view - clamping strips diameters range:

In the kit: