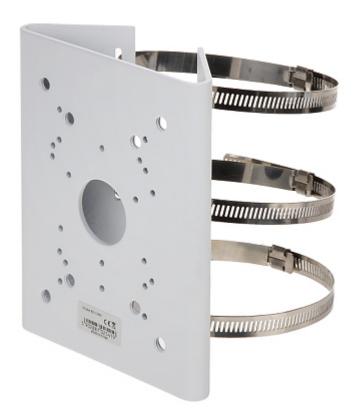

Mount designed to camera installation on a pole.

# User Manual

Code: BD-LP09
POLE MOUNT BD-LP09

| Suitable for cameras: | OMEGA-21P22-6          |
|-----------------------|------------------------|
| Pole diameters range: | Ø 90 Ø 120 mm          |
| Material:             | Steel - powder painted |
| Color:                | White                  |
| Weight:               | 0.92 kg                |
| Dimensions:           | 131 x 170 mm           |
| Guarantee:            | 2 years                |