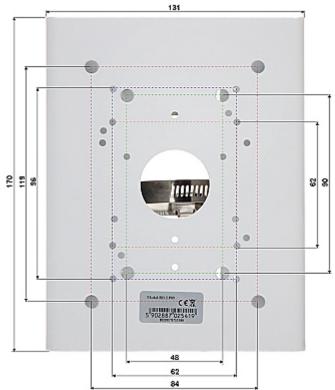

### Bracket dimensions:

Mounting side view:

User Manual
Code: BD-LP09
POLE MOUNT BD-LP09

Top view - clamping strips diameters range:

In the kit:

# User Manual

Code: BD-LP09
POLE MOUNT BD-LP09

| Suitable for cameras: | OMEGA-21P22-6          |
|-----------------------|------------------------|
| Pole diameters range: | Ø 90 Ø 120 mm          |
| Material:             | Steel - powder painted |
| Color:                | White                  |
| Weight:               | 0.92 kg                |
| Dimensions:           | 131 x 170 mm           |
| Guarantee:            | 2 years                |