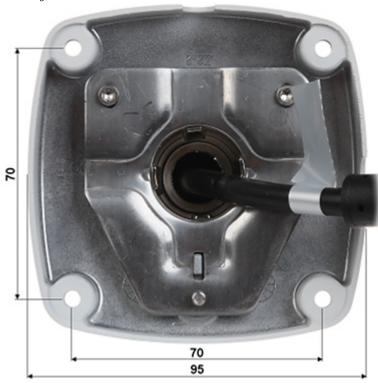

#### Mounting side view:

2024-05-08 DH-HAC-HFW3802EP-ZH 5/6

Code: DH-HAC-HFW3802EP-ZH HD-CVI, PAL VANDALPROOF CAMERA  $\mathbf{DH\text{-}HAC\text{-}HFW3802EP\text{-}ZH}$  - 8.3 Mpx, 4K UHD 3.7 ... 11 mm -MOTOZOOM DAHUA