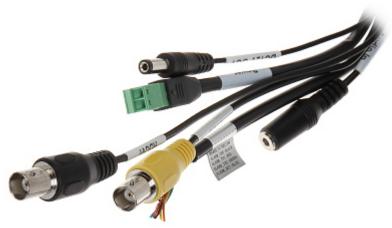

|

Front view:



Code: DH-HAC-HFW3802EP-ZH
HD-CVI, PAL VANDALPROOF CAMERA **DH-HAC-HFW3802EP-ZH** - 8.3 Mpx, 4K UHD 3.7 ... 11 mm MOTOZOOM DAHUA



Side view:



View after open the cover:





 $Code: DH-HAC-HFW3802EP-ZH \\ HD-CVI, PAL VANDALPROOF CAMERA \begin{tabular}{l} DH-HAC-HFW3802EP-ZH \\ -8.3 \mbox{ Mpx, } 4K \mbox{ UHD } 3.7 \mbox{ ... } 11 \mbox{ mm} \\ - \mbox{ MOTOZOOM DAHUA} \\ \end{tabular}$ 

#### Camera connectors:



#### Connectors description:



#### Mounting side view:



2024-05-08 DH-HAC-HFW3802EP-ZH 5/6



Code: DH-HAC-HFW3802EP-ZH HD-CVI, PAL VANDALPROOF CAMERA  $\mathbf{DH\text{-}HAC\text{-}HFW3802EP\text{-}ZH}$  - 8.3 Mpx, 4K UHD 3.7 ... 11 mm -MOTOZOOM DAHUA

In the kit:



PACKAGE

Dimensions (L x W x H): 0x0x0 mm Gross Weight: 0 kg