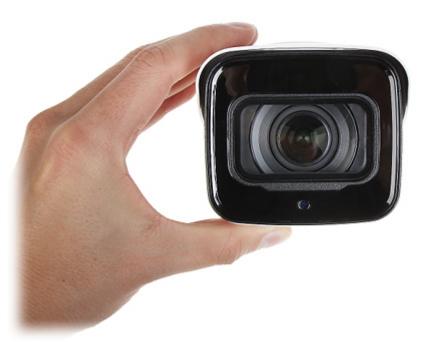

Front view:

Code: DH-HAC-HFW3802EP-ZH
HD-CVI, PAL VANDALPROOF CAMERA **DH-HAC-HFW3802EP-ZH** - 8.3 Mpx, 4K UHD 3.7 ... 11 mm MOTOZOOM DAHUA

Side view:

View after open the cover:

 $Code: DH-HAC-HFW3802EP-ZH \\ HD-CVI, PAL VANDALPROOF CAMERA \begin{tabular}{l} DH-HAC-HFW3802EP-ZH \\ -8.3 \mbox{ Mpx, } 4K \mbox{ UHD } 3.7 \mbox{ ... } 11 \mbox{ mm} \\ - \mbox{ MOTOZOOM DAHUA} \\ \end{tabular}$ 