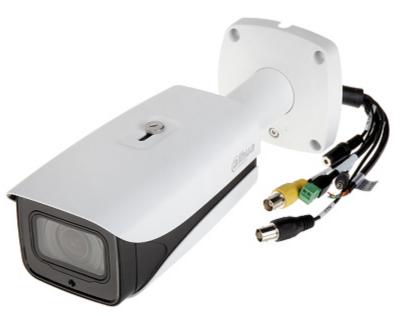

a seller from whom it was purchased. He will then be recycled in an environmentally-friendly way.





Code: DH-HAC-HFW3802EP-ZH HD-CVI, PAL VANDALPROOF CAMERA **DH-HAC-HFW3802EP-ZH** - 8.3 Mpx, 4K UHD 3.7 ... 11 mm -MOTOZOOM DAHUA

Megapixel camera with 1/2" CMOS sensor and HD-CVI

(High Definition Composite Video Interface) / PAL.
The HD-CVI interface allows to transmission of analog, composite video signal via coaxial cable. It enables the transmission of HD resolution images for even 500 m distance with keeping the low costs of the installation. During transmission there are no delays and is maintained the original, high quality image.

The used motozoom lens with 3.7 ... 11 mm focal length allows to remote view angle adjustment. Camera is according to IP67 Index of Protection norm.



| Standard:                        | HD-CVI, PAL                                                                       |
|----------------------------------|-----------------------------------------------------------------------------------|
| Sensor:                          | 1/2 " Progressive Scan CMOS                                                       |
| Matrix size:                     | 8.3 Mpx                                                                           |
| Resolution:                      | 3840 x 2160 - 8.3 Mpx, 4K UHD ,<br>2560 x 1440 - 3.7 Mpx<br>960 x 576 - 960H, PAL |
| Lens:                            | 3.7 11 mm - Motozoom                                                              |
| View angle:                      | • 112 ° 46 ° (manufacturer data)<br