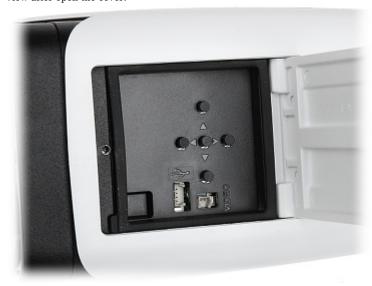

Front view:

Code: DH-HAC-HFW3802EP-ZH
HD-CVI, PAL VANDALPROOF CAMERA **DH-HAC-HFW3802EP-ZH** - 8.3 Mpx, 4K UHD 3.7 ... 11 mm MOTOZOOM DAHUA

Side view:

View after open the cover:

 $Code: DH-HAC-HFW3802EP-ZH \\ HD-CVI, PAL VANDALPROOF CAMERA \begin{tabular}{l} DH-HAC-HFW3802EP-ZH \\ -8.3 \mbox{ Mpx, } 4K \mbox{ UHD } 3.7 \mbox{ ... } 11 \mbox{ mm} \\ - \mbox{ MOTOZOOM DAHUA} \\ \end{tabular}$ 