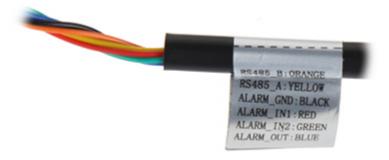

|

Front view:



Code: DH-HAC-HFW3802EP-ZH
HD-CVI, PAL VANDALPROOF CAMERA **DH-HAC-HFW3802EP-ZH** - 8.3 Mpx, 4K UHD 3.7 ... 11 mm MOTOZOOM DAHUA



Side view:



View after open the cover:





 $Code: DH-HAC-HFW3802EP-ZH \\ HD-CVI, PAL VANDALPROOF CAMERA \begin{tabular}{l} DH-HAC-HFW3802EP-ZH \\ -8.3 \mbox{ Mpx, } 4K \mbox{ UHD } 3.7 \mbox{ ... } 11 \mbox{ mm} \\ - \mbox{ MOTOZOOM DAHUA} \\ \end{tabular}$ 

#### Camera connectors:



#### Connectors description:



#### Mounting side view:



2024-05-08 DH-HAC-HFW3802EP-ZH 5/6



Code: DH-HAC-HFW3802EP-ZH HD-CVI, PAL VANDALPROOF CAMERA  $\mathbf{DH\text{-}HAC\text{-}HFW3802EP\text{-}ZH}$  - 8.3 Mpx, 4K UHD 3.7 ... 11 mm -MOTOZOOM DAHUA

In the kit:



PACKAGE

Dimensions (L x W x H): 0x0x0 mm Gross Weight: 0 kg