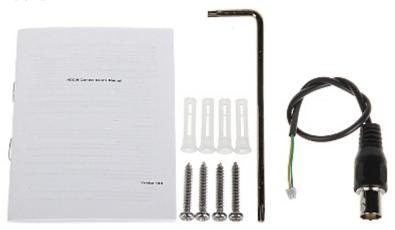

|

Front view:



Code: DH-HAC-HFW3802EP-ZH
HD-CVI, PAL VANDALPROOF CAMERA **DH-HAC-HFW3802EP-ZH** - 8.3 Mpx, 4K UHD 3.7 ... 11 mm MOTOZOOM DAHUA



Side view:



View after open the cover:





 $Code: DH-HAC-HFW3802EP-ZH \\ HD-CVI, PAL VANDALPROOF CAMERA \begin{tabular}{l} DH-HAC-HFW3802EP-ZH \\ -8.3 \mbox{ Mpx, } 4K \mbox{ UHD } 3.7 \mbox{ ... } 11 \mbox{ mm} \\ - \mbox{ MOTOZOOM DAHUA} \\ \end{tabular}$ 

#### Camera connectors:



#### Connectors description:



#### Mounting side view:



2024-05-08 DH-HAC-HFW3802EP-ZH 5/6



Code: DH-HAC-HFW3802EP-ZH HD-CVI, PAL VANDALPROOF CAMERA  $\mathbf{DH\text{-}HAC\text{-}HFW3802EP\text{-}ZH}$  - 8.3 Mpx, 4K UHD 3.7 ... 11 mm -MOTOZOOM DAHUA

In the kit:



PACKAGE

Dimensions (L x W x H): 0x0x0 mm Gross Weight: 0 kg