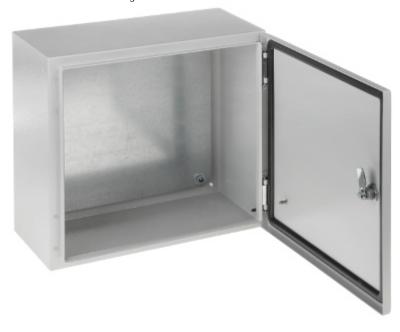

### Internal view of the housing:

Code: SH-400/400/210 HERMETIC ENCLOSURE SH-400/400/210 400 x 400 x 215 mm SAKSPOL

Rear view:

In the kit:

Code: SH-400/400/210 HERMETIC ENCLOSURE **SH-400/400/210** 400 x 400 x 215 mm SAKSPOL