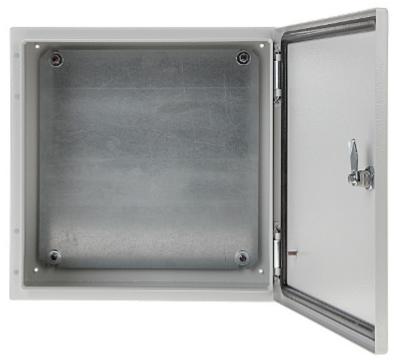

### Internal view of the housing:

Code: SH-400/400/210 HERMETIC ENCLOSURE SH-400/400/210 400 x 400 x 215 mm SAKSPOL

Rear view:

In the kit:

Code: SH-400/400/210 HERMETIC ENCLOSURE **SH-400/400/210** 400 x 400 x 215 mm SAKSPOL