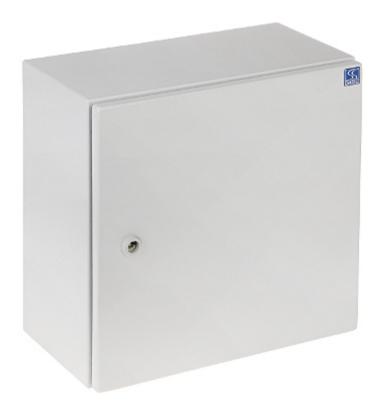

Code: SH-400/400/210 HERMETIC ENCLOSURE **SH-400/400/210** 400 x 400 x 215 mm SAKSPOL

# Code: SH-400/400/210 HERMETIC ENCLOSURE SH-400/400/210 400 x 400 x 215 mm SAKSPOL

| Material:                    | Steel - powder painted                                                                                                                    |
|------------------------------|-------------------------------------------------------------------------------------------------------------------------------------------|
| Color:                       | Gray RAL7035                                                                                                                              |
| Mounting plate:              | 350 x 350 mm - Steel galvanized                                                                                                           |
| Main features:               | <ul> <li>hermetic</li> <li>Elastic sealing</li> <li>Box casing designed to wall mounting</li> <li>"Index of Protection" : IP66</li> </ul> |
| Weight:                      | 9.31 kg                                                                                                                                   |
| Housing external dimensions: | 400 x 400 x 215 mm                                                                                                                        |
| Internal dimensions:         | 390 x 390 x 185 mm                                                                                                                        |
| Manufacturer / Brand:        | SAKSPOL                                                                                                                                   |
| Guarantee:                   | 2 years                                                                                                                                   |