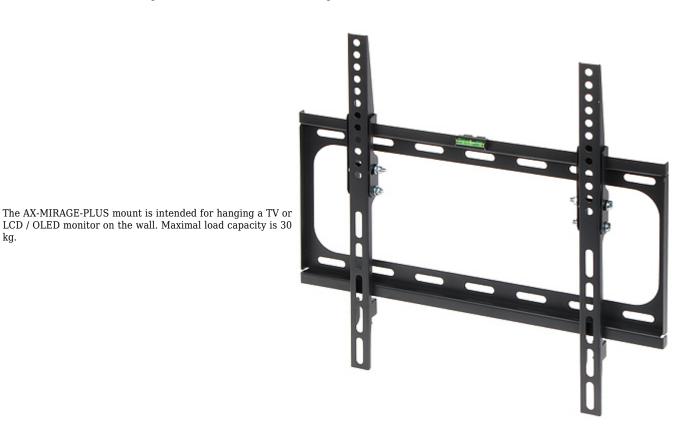

to damage as well as the lack of access to the product when it is undergoing repair, which results in stoppage the loss of user's time or a break in business activity; 2. Improper results of operation of the product or products related with it;

3. It applies to losses and damages according to any legal category, including negligence and other losses, termination of a contract, expressed or implied guarantee and strict liability (even if the manufacturer or the supplier was notified about the possibility of occurrence of such damages).

## Safety measures:

Particular attention at designing was directed to quality standards of the device where ensuring safety of operation is the most important factor.

The device must be secured against contact with caustic, staining and viscous fluids.





kg.

AX-MIRAGE-PLUS



## User Manual Code: AX-MIRAGE-PLUS TV OR MONITOR MOUNT AX-MIRAGE-PLUS OPTICUM

| Mounting standard:                   | VESA : 75, 100, 200 x 100, 200, 300 x 400, 400 |
|--------------------------------------|------------------------------------------------|
| Screen size range:                   | 23 " 55 "                                      |
| Bearing capacity:                    | 30 kg                                          |
| Distance from mounting surface:      | 30 mm                                          |
| Color:                               | Black                                          |
| Tilt adjustment:                     | -15 ° 0 °                                      |
| Horizontal rotation:                 | -