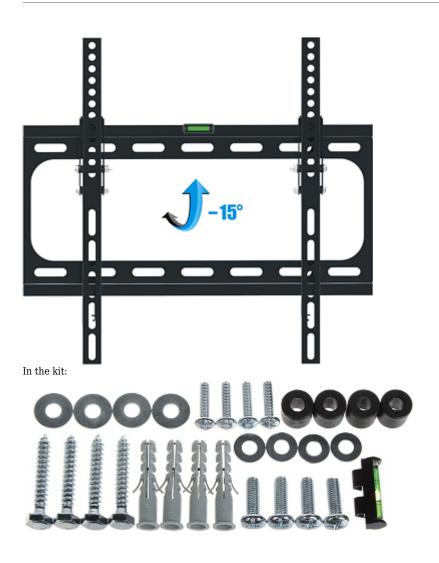

## User Manual Code: AX-MIRAGE-PLUS TV OR MONITOR MOUNT AX-MIRAGE-PLUS OPTICUM

| Mounting standard:                   | VESA : 75, 100, 200 x 100, 200, 300 x 400, 400 |
|--------------------------------------|------------------------------------------------|
| Screen size range:                   | 23 " 55 "                                      |
| Bearing capacity:                    | 30 kg                                          |
| Distance from mounting surface:      | 30 mm                                          |
| Color:                               | Black                                          |
| Tilt adjustment:                     | -15 ° 0 °                                      |
| Horizontal rotation:                 | -                                              |
| Rotation in the plane of the screen: | 1                                              |
| Weight:                              | 1.1 kg                                         |
| Dimensions:                          | 450 x 420 x 30 mm                              |
| Manufacturer / Brand:                | OPTICUM                                        |
| Guarantee:                           | 2 years                                        |

Wall mounting side view:

Possibility of mount adjustment:

AX-MIRAGE-PLUS

PACKAGE

Dimensions (L x W x H): 0x0x0 mm Gross Weight: 0 kg

DELTA-OPTI Monika Matysiak; https://www.delta.poznan.pl POL; 60-713 Poznań; Graniczna 10 e-mail: delta-opti@delta.poznan.pl; tel: +(48) 61 864 69 60