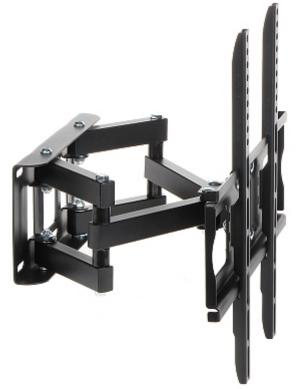

Side view:

Wall mounting side view:

Possibility of mount adjustment:

In the kit: