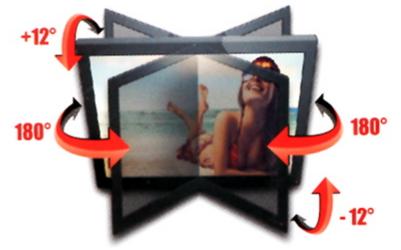

## User Manual Code: AX-SATURN TV OR MONITOR MOUNT **AX-SATURN** RED EAGLE

| Mounting standard:                   | VESA 75, 100, 200, 200 x 100, 300, 400 x 200, 400 |
|--------------------------------------|---------------------------------------------------|
| Screen size range:                   | 23 " 56 "                                         |
| Bearing capacity:                    | 45 kg                                             |
| Distance from mounting surface:      | 81 360 mm                                         |
| Color:                               | Black                                             |
| Tilt adjustment:                     | -12 ° 12 °                                        |
| Horizontal rotation:                 | -90 ° 90 °                                        |
| Rotation in the plane of the screen: | -                                                 |
| Dimensions:                          | 433 x 150 x (81 360) mm                           |
| Weight:                              | 4.02 kg                                           |
| Manufacturer / Brand:                | RED EAGLE                                         |
| Guarantee:                           | 2 years                                           |

Side view:

Wall mounting side view:

Possibility of mount adjustment:

In the kit: