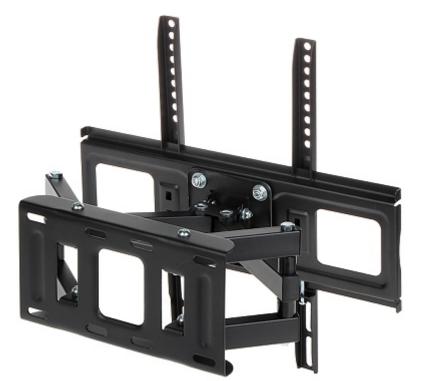

Side view:

Wall mounting side view:

Possibility of mount adjustment:

In the kit: