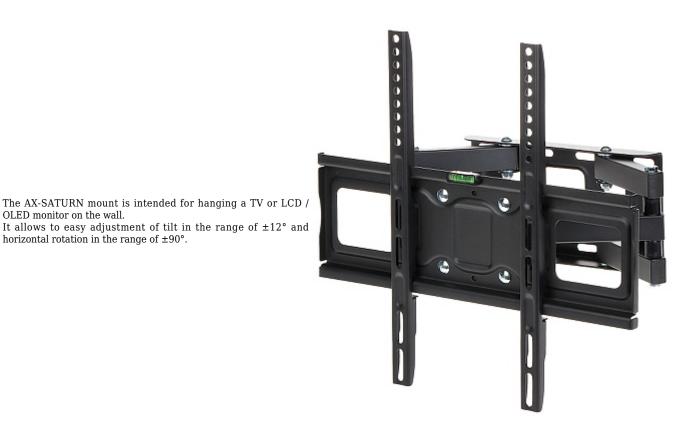

## Safety measures:

OLED monitor on the wall.

horizontal rotation in the range of  $\pm 90^{\circ}$ .

Particular attention at designing was directed to quality standards of the device where ensuring safety of operation is the most important factor.

## User Manual Code: AX-SATURN TV OR MONITOR MOUNT **AX-SATURN** RED EAGLE

| Mounting standard:                   | VESA 75, 100, 200, 200 x 100, 300, 400 x 200, 400 |
|--------------------------------------|---------------------------------------------------|
| Screen size range:                   | 23 " 56 "                                         |
| Bearing capacity:                    | 45 kg                                             |
| Distance from mounting surface:      | 81 360 mm                                         |
| Color:                               | Black                                             |
| Tilt adjustment:                     | -12 ° 12 °                                        |
| Horizontal rotation:                 | -90 ° 90 °                                        |
| Rotation in the plane of the screen: | -                                                 |
| Dimensions:                          | 433 x 150 x (81 360) mm                           |
| Weight:                              | 4.02 kg                                           |
| Manufacturer / Brand:                | RED EAGLE                                         |
| Guarantee:                           | 2 years                                           |