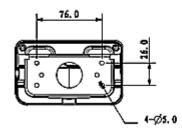

## User Manual Code: BCS-UDU DOME CAMERA BRACKET BCS-UDU

| Material:             | Aluminum          |
|-----------------------|-------------------|
| Color:                | White             |
| Weight:               | 0.506 kg          |
| Dimensions:           | 122 x 160 x 76 mm |
| Manufacturer / Brand: | BCS               |
| Guarantee:            | 3 years           |

Camera mounting side view:

Side view:

Wall mounting side view:

DELTA-OPTI Monika Matysiak; https://www.delta.poznan.pl POL; 60-713 Poznań; Graniczna 10 e-mail: delta-opti@delta.poznan.pl; tel: +(48) 61 864 69 60

2024-04-26

BCS-UDU

Dimensions:

In the kit:

PACKAGE

Dimensions (L x W x H): 0x0x0 mm Gross Weight: 0 kg

DELTA-OPTI Monika Matysiak; https://www.delta.poznan.pl POL; 60-713 Poznań; Graniczna 10 e-mail: delta-opti@delta.poznan.pl; tel: +(48) 61 864 69 60