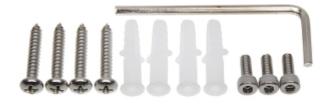

2024-04-26

BCS-UDU

Dimensions:

In the kit:

PACKAGE

Dimensions (L x W x H): 0x0x0 mm Gross Weight: 0 kg

DELTA-OPTI Monika Matysiak; https://www.delta.poznan.pl POL; 60-713 Poznań; Graniczna 10 e-mail: delta-opti@delta.poznan.pl; tel: +(48) 61 864 69 60