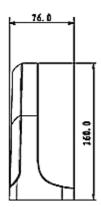

## User Manual Code: BCS-UDU DOME CAMERA BRACKET BCS-UDU

| Material:             | Aluminum          |
|-----------------------|-------------------|
| Color:                | White             |
| Weight:               | 0.506 kg          |
| Dimensions:           | 122 x 160 x 76 mm |
| Manufacturer / Brand: | BCS               |
| Guarantee:            | 3 years           |

Camera mounting side view:

Side view:

Wall mounting side view:

DELTA-OPTI Monika Matysiak; https://www.delta.poznan.pl POL; 60-713 Poznań; Graniczna 10 e-mail: delta-opti@delta.poznan.pl; tel: +(48) 61 864 69 60

2024-04-26

BCS-UDU

Dimensions:

In the kit:

PACKAGE

Dimensions (L x W x H): 0x0x0 mm Gross Weight: 0 kg

DELTA-OPTI Monika Matysiak; https://www.delta.poznan.pl POL; 60-713 Poznań; Graniczna 10 e-mail: delta-opti@delta.poznan.pl; tel: +(48) 61 864 69 60