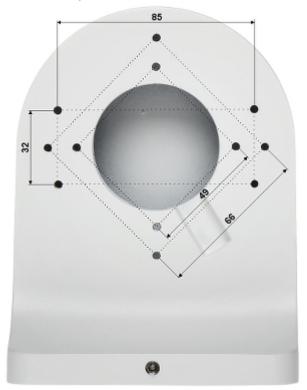

Camera mounting side view:

Side view:

Wall mounting side view:

DELTA-OPTI Monika Matysiak; https://www.delta.poznan.pl POL; 60-713 Poznań; Graniczna 10 e-mail: delta-opti@delta.poznan.pl; tel: +(48) 61 864 69 60

2024-04-26

BCS-UDU

Dimensions:

In the kit:

PACKAGE

Dimensions (L x W x H): 0x0x0 mm Gross Weight: 0 kg

DELTA-OPTI Monika Matysiak; https://www.delta.poznan.pl POL; 60-713 Poznań; Graniczna 10 e-mail: delta-opti@delta.poznan.pl; tel: +(48) 61 864 69 60