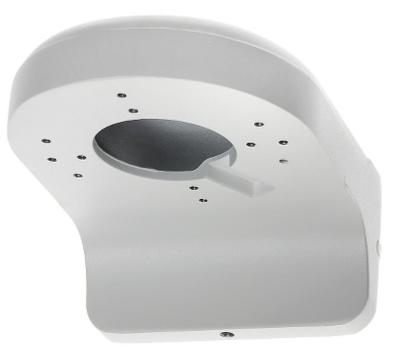

Wall bracket. Designed to dome cameras. It can be used to vandal-proof cameras installation. It has very useful advantage, possibility to hide camera cables and connectors.

DELTA-OPTI Monika Matysiak; https://www.delta.poznan.pl POL; 60-713 Poznań; Graniczna 10 e-mail: delta-opti@delta.poznan.pl; tel: +(48) 61 864 69 60

## User Manual Code: BCS-UDU DOME CAMERA BRACKET BCS-UDU

| Material:             | Aluminum          |
|-----------------------|-------------------|
| Color:                | White             |
| Weight:               | 0.506 kg          |
| Dimensions:           | 122 x 160 x 76 mm |
| Manufacturer / Brand: | BCS               |
| Guarantee:            | 3 years           |