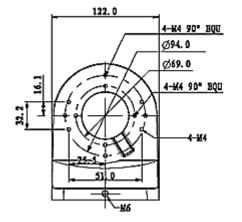

## User Manual Code: BCS-UDU DOME CAMERA BRACKET BCS-UDU

| Material:             | Aluminum          |
|-----------------------|-------------------|
| Color:                | White             |
| Weight:               | 0.506 kg          |
| Dimensions:           | 122 x 160 x 76 mm |
| Manufacturer / Brand: | BCS               |
| Guarantee:            | 3 years           |

Camera mounting side view:

Side view:

Wall mounting side view:

DELTA-OPTI Monika Matysiak; https://www.delta.poznan.pl POL; 60-713 Poznań; Graniczna 10 e-mail: delta-opti@delta.poznan.pl; tel: +(48) 61 864 69 60

2024-04-26

BCS-UDU

Dimensions:

In the kit:

PACKAGE

Dimensions (L x W x H): 0x0x0 mm Gross Weight: 0 kg

DELTA-OPTI Monika Matysiak; https://www.delta.poznan.pl POL; 60-713 Poznań; Graniczna 10 e-mail: delta-opti@delta.poznan.pl; tel: +(48) 61 864 69 60