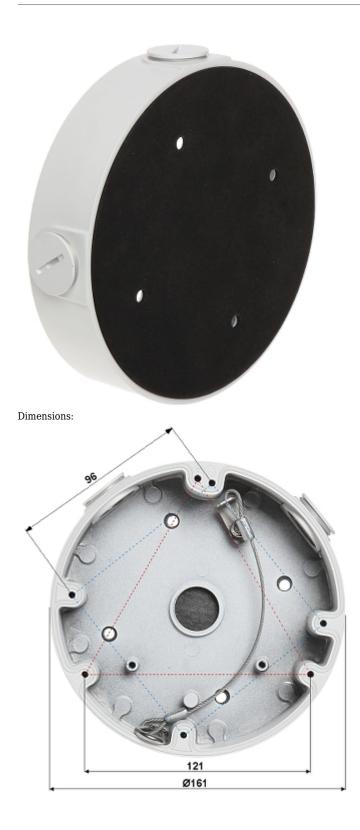

2024-04-26

BCS-AD5

| Neck diameter:                  | Ø 161 mm      |
|---------------------------------|---------------|
| Suitable for cameras:           | BCS, DAHUA    |
| Material:                       | Aluminum      |
| Color:                          | White         |
| Distance from mounting surface: | 40 mm         |
| Weight:                         | 0.45 kg       |
| Dimensions:                     | Ø 161 x 40 mm |
| Manufacturer / Brand:           | BCS           |
| Guarantee:                      | 3 years       |