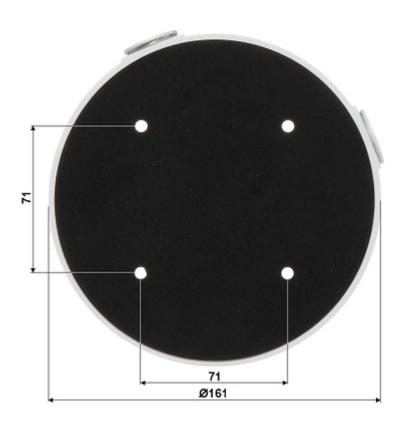

2024-04-26

BCS-AD5

| Neck diameter:                  | Ø 161 mm      |
|---------------------------------|---------------|
| Suitable for cameras:           | BCS, DAHUA    |
| Material:                       | Aluminum      |
| Color:                          | White         |
| Distance from mounting surface: | 40 mm         |
| Weight:                         | 0.45 kg       |
| Dimensions:                     | Ø 161 x 40 mm |
| Manufacturer / Brand:           | BCS           |
| Guarantee:                      | 3 years       |