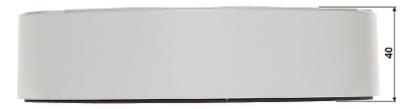

2024-04-26

BCS-AD5

| Neck diameter:                  | Ø 161 mm      |
|---------------------------------|---------------|
| Suitable for cameras:           | BCS, DAHUA    |
| Material:                       | Aluminum      |
| Color:                          | White         |
| Distance from mounting surface: | 40 mm         |
| Weight:                         | 0.45 kg       |
| Dimensions:                     | Ø 161 x 40 mm |
| Manufacturer / Brand:           | BCS           |
| Guarantee:                      | 3 years       |

## Bracket with mounted camera:

Wall mounting side view:

DELTA-OPTI Monika Matysiak; https://www.delta.poznan.pl POL; 60-713 Poznań; Graniczna 10 e-mail: delta-opti@delta.poznan.pl; tel: +(48) 61 864 69 60