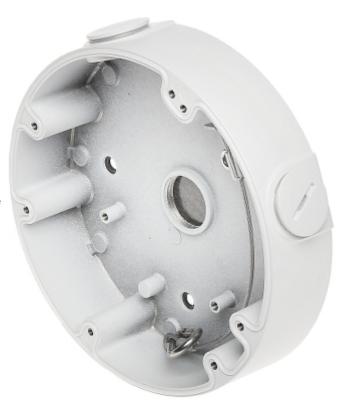

Bracket is perfect to hide connectors, cables and power adapter inside of it.

DELTA-OPTI Monika Matysiak; https://www.delta.poznan.pl POL; 60-713 Poznań; Graniczna 10 e-mail: delta-opti@delta.poznan.pl; tel: +(48) 61 864 69 60