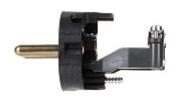

Front view:

User Manual
Code: LE-50114
STRAIGHT PLUG LE-50114 230 V 16 A LEGRAND

Rear view:

Internal view of the housing:

User Manual
Code: LE-50114
STRAIGHT PLUG LE-50114 230 V 16 A LEGRAND

Connectors: