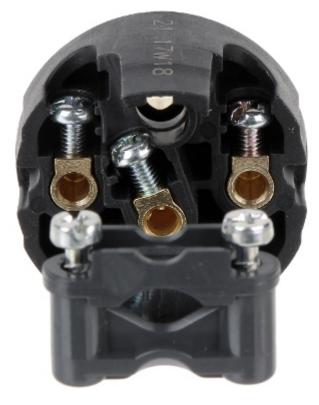

Front view:

User Manual
Code: LE-50114
STRAIGHT PLUG LE-50114 230 V 16 A LEGRAND

Rear view:

Internal view of the housing:

User Manual
Code: LE-50114
STRAIGHT PLUG LE-50114 230 V 16 A LEGRAND

Connectors: