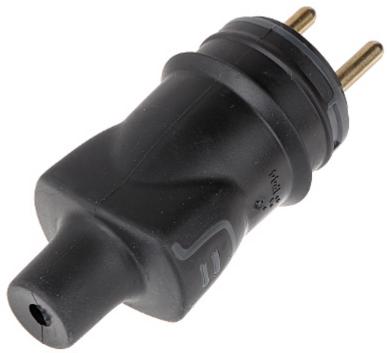

Front view:

User Manual
Code: LE-50114
STRAIGHT PLUG LE-50114 230 V 16 A LEGRAND

Rear view:

Internal view of the housing:

User Manual
Code: LE-50114
STRAIGHT PLUG LE-50114 230 V 16 A LEGRAND

Connectors: