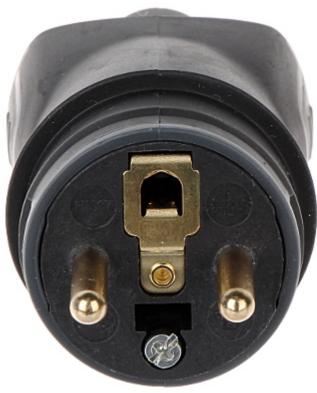

Front view:

User Manual
Code: LE-50114
STRAIGHT PLUG LE-50114 230 V 16 A LEGRAND

Rear view:

Internal view of the housing:

User Manual
Code: LE-50114
STRAIGHT PLUG LE-50114 230 V 16 A LEGRAND

Connectors: