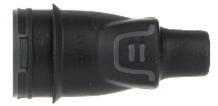

Front view:

User Manual
Code: LE-50114
STRAIGHT PLUG LE-50114 230 V 16 A LEGRAND

Rear view:

Internal view of the housing:

User Manual
Code: LE-50114
STRAIGHT PLUG LE-50114 230 V 16 A LEGRAND

Connectors: