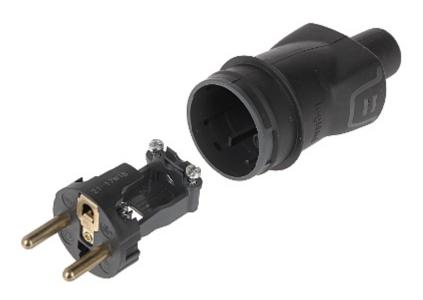

Front view:

User Manual
Code: LE-50114
STRAIGHT PLUG LE-50114 230 V 16 A LEGRAND

Rear view:

Internal view of the housing:

User Manual
Code: LE-50114
STRAIGHT PLUG LE-50114 230 V 16 A LEGRAND

Connectors: