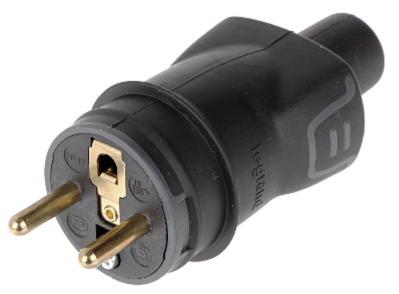

Front view:

User Manual
Code: LE-50114
STRAIGHT PLUG LE-50114 230 V 16 A LEGRAND

Rear view:

Internal view of the housing:

User Manual
Code: LE-50114
STRAIGHT PLUG LE-50114 230 V 16 A LEGRAND

Connectors: