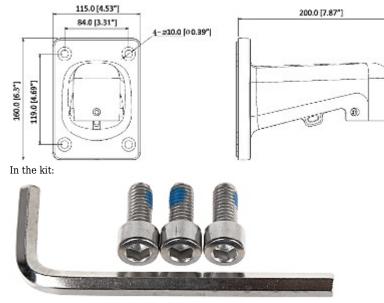

UA - documentation for download below. |
|-----------------------|-------------------------------------------|
| Material:             | Aluminum                                  |
| Color:                | White                                     |
| Weight:               | 0.72 kg                                   |
| Dimensions:           | 115 x 160 x 200 mm                        |
| Manufacturer / Brand: | DAHUA                                     |
| Guarantee:            | 3 years                                   |

Side view:



## Camera mounting side view:



Wall mounting side view:



DELTA-OPTI Monika Matysiak; https://www.delta.poznan.pl POL; 60-713 Poznań; Graniczna 10 e-mail: delta-opti@delta.poznan.pl; tel: +(48) 61 864 69 60

2024-04-17

PFB305W





#### Dimensions:



### PACKAGE

Dimensions (L x W x H): 0x0x0 mm Gross Weight: 0 kg



DELTA-OPTI Monika Matysiak; https://www.delta.poznan.pl POL; 60-713 Poznań; Graniczna 10 e-mail: delta-opti@delta.poznan.pl; tel: +(48) 61 864 69 60

PFB305W