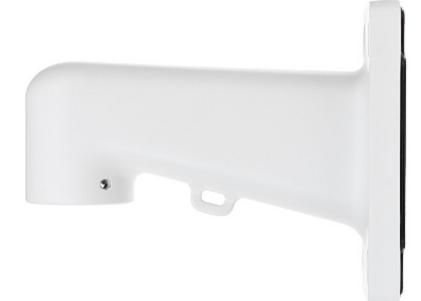

TI Monika Matysiak; https://www.delta.poznan.pl POL; 60-713 Poznań; Graniczna 10 e-mail: delta-opti@delta.poznan.pl; tel: +(48) 61 864 69 60

2024-04-17

PFB305W



# User Manual Code: PFB305W CAMERA BRACKET **PFB305W** DAHUA

| Suitable for cameras: | DAHUA - documentation for download below. |
|-----------------------|-------------------------------------------|
| Material:             | Aluminum                                  |
| Color:                | White                                     |
| Weight:               | 0.72 kg                                   |
| Dimensions:           | 115 x 160 x 200 mm                        |
| Manufacturer / Brand: | DAHUA                                     |
| Guarantee:            | 3 years                                   |

Side view:



## Camera mounting side view:



Wall mounting side view:



DELTA-OPTI Monika Matysiak; https://www.delta.poznan.pl POL; 60-713 Poznań; Graniczna 10 e-mail: delta-opti@delta.poznan.pl; tel: +(48) 61 864 69 60

2024-04-17

PFB305W





#### Dimensions:



### PACKAGE

Dimensions (L x W x H): 0x0x0 mm Gross Weight: 0 kg



DELTA-OPTI Monika Matysiak; https://www.delta.poznan.pl POL; 60-713 Poznań; Graniczna 10 e-mail: delta-opti@delta.poznan.pl; tel: +(48) 61 864 69 60

PFB305W