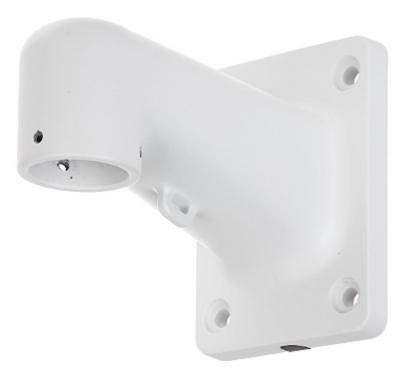

#### Safety measures:

Wall bracket. Designed to PTZ Dahua cameras. It can be used to vandal-proof cameras installation.

Particular attention at designing was directed to quality standards of the device where ensuring safety of operation is the most important factor.

# User Manual Code: PFB305W CAMERA BRACKET **PFB305W** DAHUA

| Suitable for cameras: | DAHUA - documentation for download below. |
|-----------------------|-------------------------------------------|
| Material:             | Aluminum                                  |
| Color:                | White                                     |
| Weight:               | 0.72 kg                                   |
| Dimensions:           | 115 x 160 x 200 mm                        |
| Manufacturer / Brand: | DAHUA                                     |
| Guarantee:            | 3 years                                   |