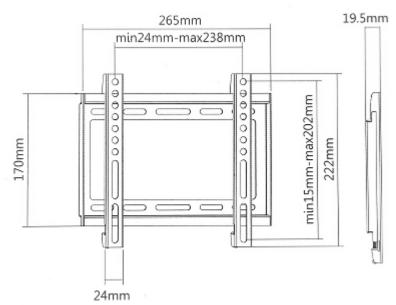

## Instrukcja obsługi kod: brateck-kl22-22f uchwyt do telewizora lub monitora **brateck-kl22-22f**

| Standard mocowania:             | VESA : 50, 75, 100, 200 x 100, 200 |
|---------------------------------|------------------------------------|
| Rozmiar TV w calach:            | 23 " 42 "                          |
| Nośność:                        | 35 kg                              |
| Dystans od powierzchni montażu: | 19.5 mm                            |
| Kolor:                          | Czarny                             |
| Pochylenie w pionie:            | -                                  |
| Obrót w poziomie:               | 1                                  |
| Rotacja w płaszczyźnie ekranu:  | 1                                  |
| Waga:                           | 0.422 kg                           |
| Wymiary:                        | 265 x 222 x 19.5 mm                |
| Producent / Marka:              | BRATECK                            |
| Gwarancja:                      | 2 lata                             |

Wymiary:

DELTA-OPTI Monika Matysiak; https://www.delta.poznan.pl POL; 60-713 Poznań; Graniczna 10 e-mail: delta-opti@delta.poznan.pl; tel: +(48) 61 864 69 60

BRATECK-KL22-22F