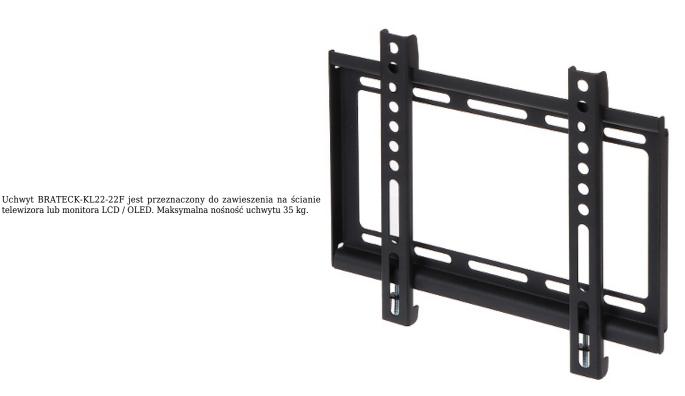

## Instrukcja obsługi kod: brateck-kl22-22f uchwyt do telewizora lub monitora **brateck-kl22-22f**

| Standard mocowania:             | VESA : 50, 75, 100, 200 x 100, 200 |
|---------------------------------|------------------------------------|
| Rozmiar TV w calach:            | 23 " 42 "                          |
| Nośność:                        | 35 kg                              |
| Dystans od powierzchni montażu: | 19.5 mm                            |
| Kolor:                          | Czarny                             |
| Pochylenie w pionie:            | -                                  |
| Obrót w poziomie:               | 1                                  |
| Rotacja w płaszczyźnie ekranu:  | 1                                  |
| Waga:                           | 0.422 kg                           |
| Wymiary:                        | 265 x 222 x 19.5 mm                |
| Producent / Marka:              | BRATECK                            |
| Gwarancja:                      | 2 lata                             |

Widok przód:

2024-05-11

DELTA-OPTI Monika Matysiak; https://www.delta.poznan.pl POL; 60-713 Poznań; Graniczna 10 e-mail: delta-opti@delta.poznan.pl; tel: +(48) 61 864 69 60

Widok od strony mocowania do ściany: