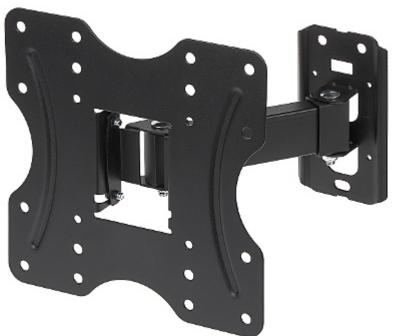

The BRATECK-KLA27-221 mount is intended for hanging a TV or LCD / OLED monitor on the wall.

Maximal load capacity is 30 kg.

Mounting standard:

VESA: 100, 200x100, 200

2024-04-25 BRATECK-KLA27-221 1/4

# Code: BRATECK-KLA27-221 TV OR MONITOR MOUNT BRATECK-KLA27-221

| Screen size range:                   | 23 " 42 "               |
|--------------------------------------|-------------------------|
| Bearing capacity:                    | 30 kg                   |
| Distance from mounting surface:      | 56 205 mm               |
| Tilt adjustment:                     | -10 ° 3 °               |
| Horizontal rotation:                 | -90 ° 90 °              |
| Rotation in the plane of the screen: | 1                       |
| Color:                               | Black                   |
| Dimensions:                          | 230 x 230 x (56 205) mm |
| Weight:                              | 1.17 kg                 |
| Manufacturer / Brand:                | BRATECK                 |
| Guarantee:                           | 2 years                 |