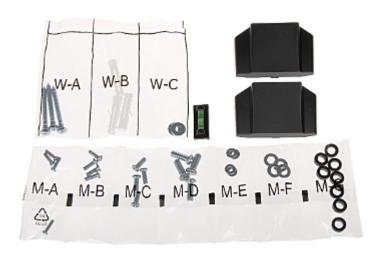

### Bracket dimensions:

In the kit:

Code: BRATECK-KLA27-221
TV OR MONITOR MOUNT BRATECK-KLA27-221

PACKAGE

Dimensions (L x W x H): 0x0x0 mm

Gross Weight: 0 kg

2024-04-25