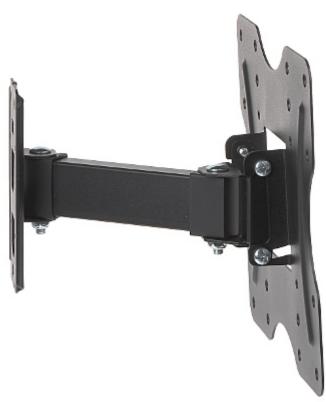

### Wall mounting side view:

Side view:

Code: BRATECK-KLA27-221
TV OR MONITOR MOUNT BRATECK-KLA27-221