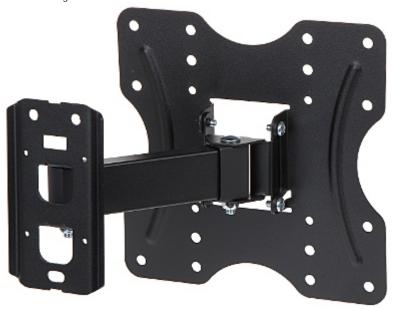

The BRATECK-KLA27-221 mount is intended for hanging a TV or LCD / OLED monitor on the wall.

Maximal load capacity is 30 kg.

Mounting standard:

VESA: 100, 200x100, 200

2024-04-25 BRATECK-KLA27-221 1/4

# Code: BRATECK-KLA27-221 TV OR MONITOR MOUNT BRATECK-KLA27-221

| Screen size range:                   | 23 " 42 "               |
|--------------------------------------|-------------------------|
| Bearing capacity:                    | 30 kg                   |
| Distance from mounting surface:      | 56 205 mm               |
| Tilt adjustment:                     | -10 ° 3 °               |
| Horizontal rotation:                 | -90 ° 90 °              |
| Rotation in the plane of the screen: | 1                       |
| Color:                               | Black                   |
| Dimensions:                          | 230 x 230 x (56 205) mm |
| Weight:                              | 1.17 kg                 |
| Manufacturer / Brand:                | BRATECK                 |
| Guarantee:                           | 2 years                 |