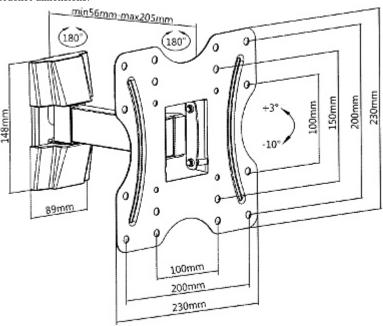

# Code: BRATECK-KLA27-221 TV OR MONITOR MOUNT BRATECK-KLA27-221

| Screen size range:                   | 23 " 42 "               |
|--------------------------------------|-------------------------|
| Bearing capacity:                    | 30 kg                   |
| Distance from mounting surface:      | 56 205 mm               |
| Tilt adjustment:                     | -10 ° 3 °               |
| Horizontal rotation:                 | -90 ° 90 °              |
| Rotation in the plane of the screen: | 1                       |
| Color:                               | Black                   |
| Dimensions:                          | 230 x 230 x (56 205) mm |
| Weight:                              | 1.17 kg                 |
| Manufacturer / Brand:                | BRATECK                 |
| Guarantee:                           | 2 years                 |

### Bracket dimensions:

In the kit:

Code: BRATECK-KLA27-221
TV OR MONITOR MOUNT BRATECK-KLA27-221

PACKAGE

Dimensions (L x W x H): 0x0x0 mm

Gross Weight: 0 kg

2024-04-25