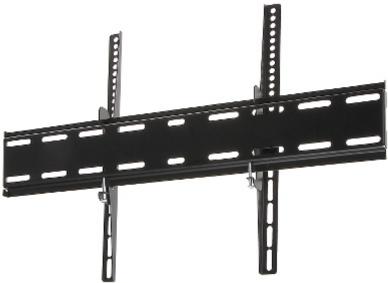

The BRATECK-LP41-46T mount is intended for hanging a TV or LCD / OLED monitor on the wall.

Mounting standard:

VESA 200, 400x200, 300, 400, 600x200, 600 x 400

## Code: BRATECK-LP41-46T TV OR MONITOR MOUNT BRATECK-LP41-46T

| Screen size range:                   | 37 " 70 "         |
|--------------------------------------|-------------------|
| Bearing capacity:                    | 50 kg             |
| Distance from mounting surface:      | 50 mm             |
| Color:                               | Black             |
| Tilt adjustment:                     | -10 ° 5 °         |
| Horizontal rotation:                 | 1                 |
| Rotation in the plane of the screen: | 1                 |
| Dimensions:                          | 638 x 425 x 50 mm |
| Weight:                              | 1.33 kg           |
| Guarantee:                           | 2 years           |