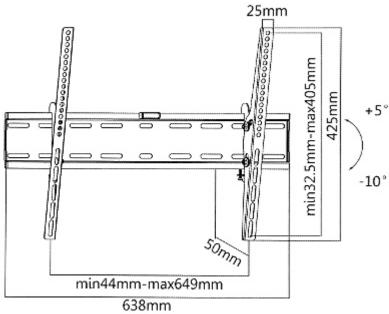

## Code: BRATECK-LP41-46T TV OR MONITOR MOUNT BRATECK-LP41-46T

| Screen size range:                   | 37 " 70 "         |
|--------------------------------------|-------------------|
| Bearing capacity:                    | 50 kg             |
| Distance from mounting surface:      | 50 mm             |
| Color:                               | Black             |
| Tilt adjustment:                     | -10 ° 5 °         |
| Horizontal rotation:                 | 1                 |
| Rotation in the plane of the screen: | 1                 |
| Dimensions:                          | 638 x 425 x 50 mm |
| Weight:                              | 1.33 kg           |
| Guarantee:                           | 2 years           |

#### Wall mounting side view:

Dimensions: