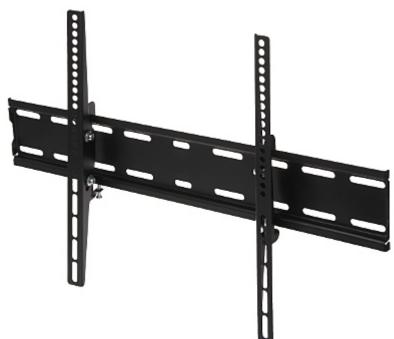

The BRATECK-LP41-46T mount is intended for hanging a TV or LCD / OLED monitor on the wall.

Mounting standard:

VESA 200, 400x200, 300, 400, 600x200, 600 x 400

## Code: BRATECK-LP41-46T TV OR MONITOR MOUNT BRATECK-LP41-46T

| Screen size range:                   | 37 " 70 "         |
|--------------------------------------|-------------------|
| Bearing capacity:                    | 50 kg             |
| Distance from mounting surface:      | 50 mm             |
| Color:                               | Black             |
| Tilt adjustment:                     | -10 ° 5 °         |
| Horizontal rotation:                 | 1                 |
| Rotation in the plane of the screen: | 1                 |
| Dimensions:                          | 638 x 425 x 50 mm |
| Weight:                              | 1.33 kg           |
| Guarantee:                           | 2 years           |