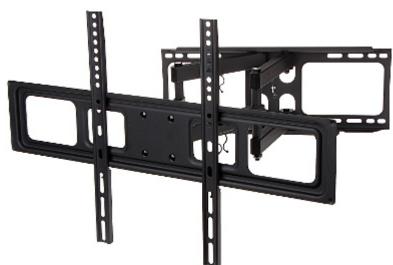

The mount enables easy tilt adjustment and horizontal rotation. Maximal load capacity is 40 kg.

| Mounting standard:              | VESA : 75, 100, 200, 300, 300x200, 400x200, 400, 600x200, 600x400 |
|---------------------------------|-------------------------------------------------------------------|
| Screen size range:              | 37 " 70 "                                                         |
| Bearing capacity:               | 40 kg                                                             |
| Distance from mounting surface: | 53 464 mm                                                         |

## User Manual Code: BRATECK-LPA52-466 TV OR MONITOR MOUNT BRATECK-LPA52-466

| Color:                               | Black                   |
|--------------------------------------|-------------------------|
| Tilt adjustment:                     | -15 ° 5 °               |
| Horizontal rotation:                 | -60 ° 60 °              |
| Rotation in the plane of the screen: | -3 ° 3 °                |
| Weight:                              | 4.72 kg                 |
| Dimensions:                          | 655 x 420 x (53 464) mm |
| Manufacturer / Brand:                | BRATECK                 |
| Guarantee:                           | 2 years                 |