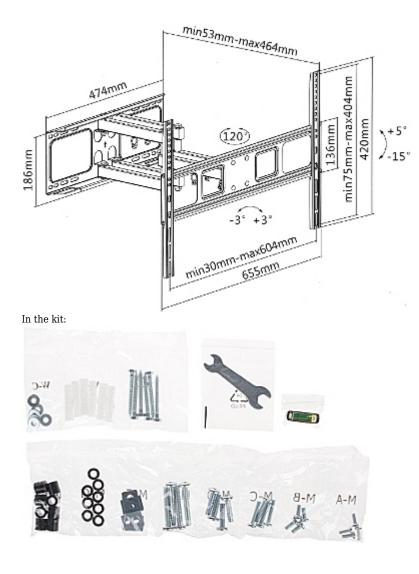

The mount enables easy tilt adjustment and horizontal rotation. Maximal load capacity is 40 kg.

| Mounting standard:              | VESA : 75, 100, 200, 300, 300x200, 400x200, 400, 600x200, 600x400 |
|---------------------------------|-------------------------------------------------------------------|
| Screen size range:              | 37 " 70 "                                                         |
| Bearing capacity:               | 40 kg                                                             |
| Distance from mounting surface: | 53 464 mm                                                         |

## User Manual Code: BRATECK-LPA52-466 TV OR MONITOR MOUNT BRATECK-LPA52-466

| Color:                               | Black                   |
|--------------------------------------|-------------------------|
| Tilt adjustment:                     | -15 ° 5 °               |
| Horizontal rotation:                 | -60 ° 60 °              |
| Rotation in the plane of the screen: | -3 ° 3 °                |
| Weight:                              | 4.72 kg                 |
| Dimensions:                          | 655 x 420 x (53 464) mm |
| Manufacturer / Brand:                | BRATECK                 |
| Guarantee:                           | 2 years                 |

Side view:

Possibility of mount adjustment:

DELTA-OPTI Monika Matysiak; https://www.delta.poznan.pl POL; 60-713 Poznań; Graniczna 10 e-mail: delta-opti@delta.poznan.pl; tel: +(48) 61 864 69 60

BRATECK-LPA52-466