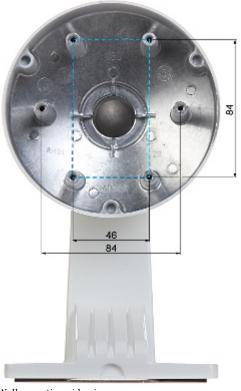

Camera mounting side view:

Wall mounting side view:

## Side view:

Dimensions:

DELTA-OPTI Monika Matysiak; https://www.delta.poznan.pl POL; 60-713 Poznań; Graniczna 10 e-mail: delta-opti@delta.poznan.pl; tel: +(48) 61 864 69 60

2024-04-24

DS-1273ZJ-130

PACKAGE