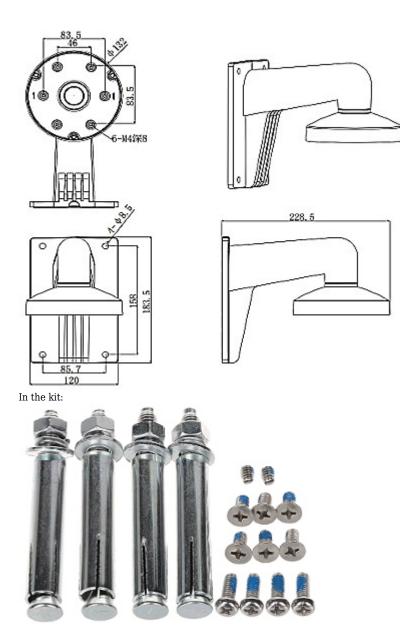

## User Manual Code: DS-1273ZJ-130 CAMERA BRACKET DS-1273ZJ-130 Hikvision

| Neck diameter:                  | Ø 132 mm           |
|---------------------------------|--------------------|
| Suitable for cameras:           | Hikvision          |
| Material:                       | Aluminum           |
| Color:                          | White              |
| Distance from mounting surface: | 95 mm              |
| Weight:                         | 0.78 kg            |
| Dimensions:                     | 229 x 184 x 132 mm |
| Manufacturer / Brand:           | Hikvision          |
| SAP Code:                       | 302700326          |
| Guarantee:                      | 3 years            |

Camera mounting side view:

Wall mounting side view:

## Side view:

Dimensions:

DELTA-OPTI Monika Matysiak; https://www.delta.poznan.pl POL; 60-713 Poznań; Graniczna 10 e-mail: delta-opti@delta.poznan.pl; tel: +(48) 61 864 69 60

2024-04-24

DS-1273ZJ-130

PACKAGE