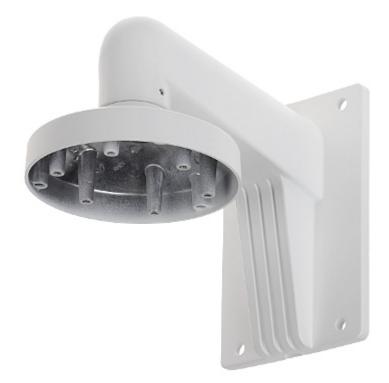

## User Manual Code: DS-1273ZJ-130 CAMERA BRACKET DS-1273ZJ-130 Hikvision

| Neck diameter:                  | Ø 132 mm           |
|---------------------------------|--------------------|
| Suitable for cameras:           | Hikvision          |
| Material:                       | Aluminum           |
| Color:                          | White              |
| Distance from mounting surface: | 95 mm              |
| Weight:                         | 0.78 kg            |
| Dimensions:                     | 229 x 184 x 132 mm |
| Manufacturer / Brand:           | Hikvision          |
| SAP Code:                       | 302700326          |
| Guarantee:                      | 3 years            |