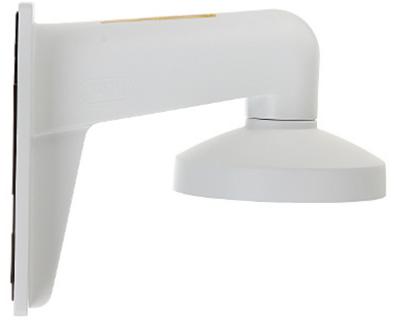

## User Manual Code: DS-1273ZJ-130 CAMERA BRACKET DS-1273ZJ-130 Hikvision

| Neck diameter:                  | Ø 132 mm           |
|---------------------------------|--------------------|
| Suitable for cameras:           | Hikvision          |
| Material:                       | Aluminum           |
| Color:                          | White              |
| Distance from mounting surface: | 95 mm              |
| Weight:                         | 0.78 kg            |
| Dimensions:                     | 229 x 184 x 132 mm |
| Manufacturer / Brand:           | Hikvision          |
| SAP Code:                       | 302700326          |
| Guarantee:                      | 3 years            |