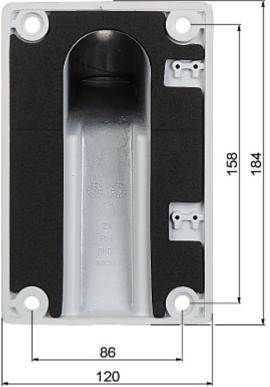

Camera mounting side view:

Wall mounting side view:

## Side view:

Dimensions:

DELTA-OPTI Monika Matysiak; https://www.delta.poznan.pl POL; 60-713 Poznań; Graniczna 10 e-mail: delta-opti@delta.poznan.pl; tel: +(48) 61 864 69 60

2024-04-24

DS-1273ZJ-130

PACKAGE