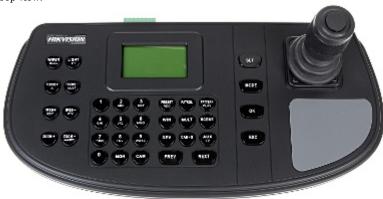

### Top view:

# Code: DS-1200KI IP / RS-485 KEYBOARD CONTROLLER **DS-1200KI** Hikvision

| Maximal control distance:            | 1200 m @ RS-485 / RS-422                                                                   |
|--------------------------------------|--------------------------------------------------------------------------------------------|
| Communication standard:              | • Ethernet - RJ-45 socket,<br>• RS-485 / RS-422 - terminals                                |
| Manipulator:                         | 4-axis joystick, Speed proportional to the swing (possibility of zoom control by joystick) |
| Display:                             | LCD - 128 x 64 px, with light indication                                                   |
| PTZ control:                         | HIKVISION or other manufacturers Speed Dome cameras     Recorders Hikvision                |
| Power supply:                        | 12 V DC / 1.5 A                                                                            |
| Operation temp. / Relative humidity: | -10 °C 55 °C / 10 90 % (non-condensing)                                                    |
| Weight:                              | 0.80 kg                                                                                    |
| Dimensions:                          | 349 x 172 x 125 mm                                                                         |
| Manufacturer / Brand:                | Hikvision                                                                                  |
| SAP Code:                            | 302600140                                                                                  |
| Guarantee:                           | 3 years                                                                                    |