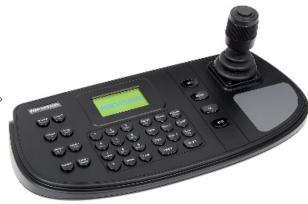

Network keyboard with full control and programming of PTZ camera heads. It is also possible to control many DVRs from one keyboard.

# Code: DS-1200KI IP / RS-485 KEYBOARD CONTROLLER **DS-1200KI** Hikvision

| Maximal control distance:            | 1200 m @ RS-485 / RS-422                                                                   |
|--------------------------------------|--------------------------------------------------------------------------------------------|
| Communication standard:              | • Ethernet - RJ-45 socket,<br>• RS-485 / RS-422 - terminals                                |
| Manipulator:                         | 4-axis joystick, Speed proportional to the swing (possibility of zoom control by joystick) |
| Display:                             | LCD - 128 x 64 px, with light indication                                                   |
| PTZ control:                         | HIKVISION or other manufacturers Speed Dome cameras     Recorders Hikvision                |
| Power supply:                        | 12 V DC / 1.5 A                                                                            |
| Operation temp. / Relative humidity: | -10 °C 55 °C / 10 90 % (non-condensing)                                                    |
| Weight:                              | 0.80 kg                                                                                    |
| Dimensions:                          | 349 x 172 x 125 mm                                                                         |
| Manufacturer / Brand:                | Hikvision                                                                                  |
| SAP Code:                            | 302600140                                                                                  |
| Guarantee:                           | 3 years                                                                                    |