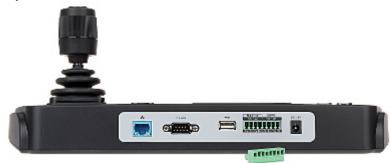

5 °C / 10 90 % (non-condensing)                                                    |
| Weight:                              | 0.80 kg                                                                                    |
| Dimensions:                          | 349 x 172 x 125 mm                                                                         |
| Manufacturer / Brand:                | Hikvision                                                                                  |
| SAP Code:                            | 302600140                                                                                  |
| Guarantee:                           | 3 years                                                                                    |

### Top view:



#### Keyboard connectors:



In the kit:



# User Manual

Code: DS-1200KI
IP / RS-485 KEYBOARD CONTROLLER **DS-1200KI** Hikvision



PACKAGE

Dimensions (L x W x H): 0x0x0 mm

Gross Weight: 0 kg