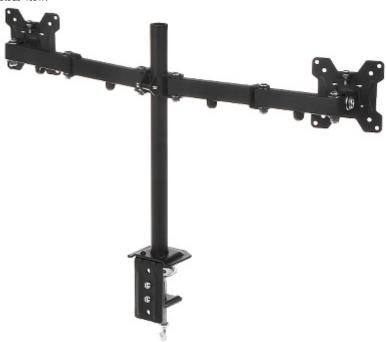

### Rear view:

Mount:

Code: AX-PIXEL-TWIN
MONITORS DESK MOUNT **AX-PIXEL-TWIN** RED EAGLE

Possibility of mount adjustment: