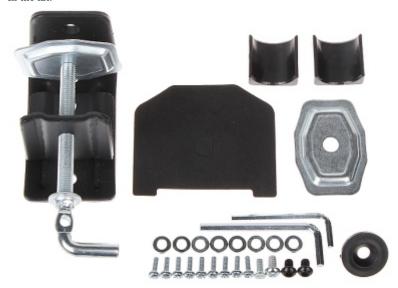

## Code: AX-PIXEL-TWIN MONITORS DESK MOUNT AX-PIXEL-TWIN RED EAGLE

In the kit:

PACKAGE

Dimensions (L x W x H): 0x0x0 mm

Gross Weight: 0 kg