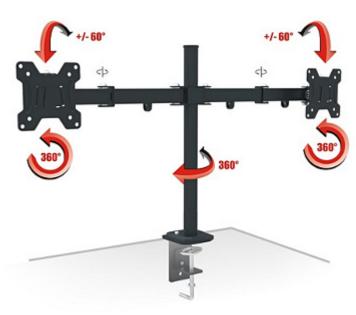

The AX-PIXEL-TWIN is a mount allowing to install two LCD monitors to the desk or other flat surfaces. The mount enables easy tilt adjustment and horizontal rotation.

Mounting standard: VESA 75, 100

### Rear view:

Mount:

Code: AX-PIXEL-TWIN
MONITORS DESK MOUNT **AX-PIXEL-TWIN** RED EAGLE

Possibility of mount adjustment:

# Code: AX-PIXEL-TWIN MONITORS DESK MOUNT **AX-PIXEL-TWIN** RED EAGLE

| Screen size range:                   | 13 " 27 "          |
|--------------------------------------|--------------------|
| Bearing capacity:                    | 2 x 8 kg           |
| Tilt adjustment:                     | -60 ° 60 °         |
| Horizontal rotation:                 | 360 °              |
| Rotation in the plane of the screen: | 360 °              |
| Color:                               | Black              |
| Dimensions:                          | 805 x 518 x 100 mm |
| Weight:                              | 2.99 kg            |
| Manufacturer / Brand:                | RED EAGLE          |
| Guarantee:                           | 2 years            |