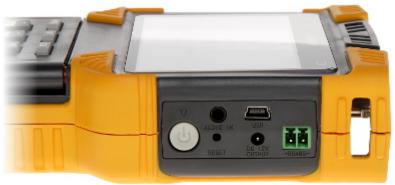

Sides view:

User Manual
Code: DH-PFM900-E
VIDEO TESTER AHD, HD-CVI, HD-TVI, CVBS, TCP/IP **DH-PFM900-E** DAHUA

Rear view:

In the kit:

Code: DH-PFM900-E VIDEO TESTER AHD, HD-CVI, HD-TVI, CVBS, TCP/IP **DH-PFM900-E** DAHUA