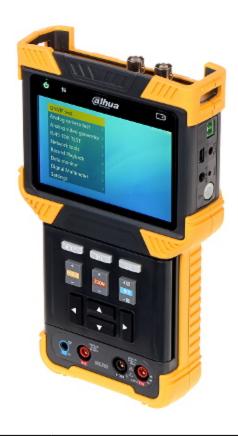

Main menu:

Code: DH-PFM900-E VIDEO TESTER AHD, HD-CVI, HD-TVI, CVBS, TCP/IP **DH-PFM900-E** DAHUA

#### Front panel:

Top view:

DELTA-OPTI Monika Matysiak; https://www.delta.poznan.pl POL; 60-713 Poznań; Graniczna 10 e-mail: delta-opti@delta.poznan.pl; tel: +(48) 61 864 69 60

User Manual
Code: DH-PFM900-E
VIDEO TESTER AHD, HD-CVI, HD-TVI, CVBS, TCP/IP **DH-PFM900-E** DAHUA