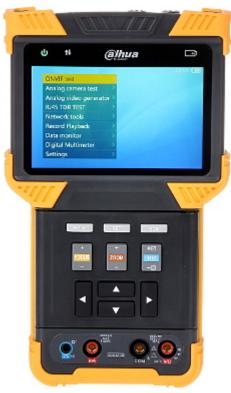

Main menu:

Code: DH-PFM900-E VIDEO TESTER AHD, HD-CVI, HD-TVI, CVBS, TCP/IP **DH-PFM900-E** DAHUA

#### Front panel:

Top view:

DELTA-OPTI Monika Matysiak; https://www.delta.poznan.pl POL; 60-713 Poznań; Graniczna 10 e-mail: delta-opti@delta.poznan.pl; tel: +(48) 61 864 69 60

User Manual
Code: DH-PFM900-E
VIDEO TESTER AHD, HD-CVI, HD-TVI, CVBS, TCP/IP **DH-PFM900-E** DAHUA