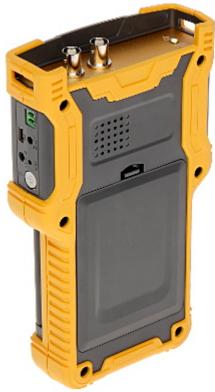

Sides view:

User Manual
Code: DH-PFM900-E
VIDEO TESTER AHD, HD-CVI, HD-TVI, CVBS, TCP/IP **DH-PFM900-E** DAHUA

Rear view:

In the kit:

Code: DH-PFM900-E VIDEO TESTER AHD, HD-CVI, HD-TVI, CVBS, TCP/IP **DH-PFM900-E** DAHUA