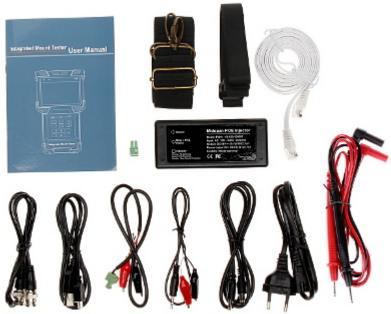

Sides view:

User Manual
Code: DH-PFM900-E
VIDEO TESTER AHD, HD-CVI, HD-TVI, CVBS, TCP/IP **DH-PFM900-E** DAHUA

Rear view:

In the kit:

Code: DH-PFM900-E VIDEO TESTER AHD, HD-CVI, HD-TVI, CVBS, TCP/IP **DH-PFM900-E** DAHUA