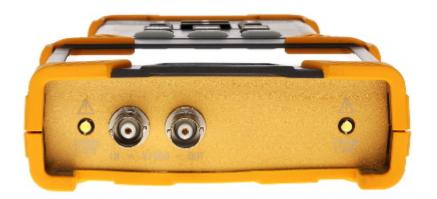

Sides view:

User Manual
Code: DH-PFM900-E
VIDEO TESTER AHD, HD-CVI, HD-TVI, CVBS, TCP/IP **DH-PFM900-E** DAHUA

Rear view:

In the kit:

Code: DH-PFM900-E VIDEO TESTER AHD, HD-CVI, HD-TVI, CVBS, TCP/IP **DH-PFM900-E** DAHUA