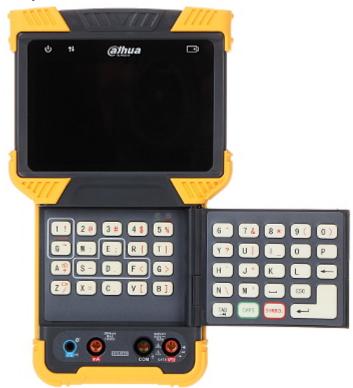

Sides view:

User Manual
Code: DH-PFM900-E
VIDEO TESTER AHD, HD-CVI, HD-TVI, CVBS, TCP/IP **DH-PFM900-E** DAHUA

Rear view:

In the kit:

Code: DH-PFM900-E VIDEO TESTER AHD, HD-CVI, HD-TVI, CVBS, TCP/IP **DH-PFM900-E** DAHUA