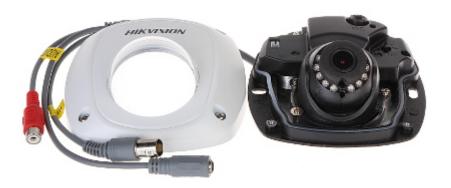

Mounting side view:

Code: DS-2CS54D7T-IRS(2.8mm)
HD-TVI CAMERA **DS-2CS54D7T-IRS(2.8mm)** - 1080p Hikvision