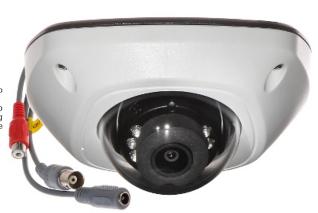

Code: DS-2CS54D7T-IRS(2.8mm)
HD-TVI CAMERA **DS-2CS54D7T-IRS(2.8mm)** - 1080p Hikvision