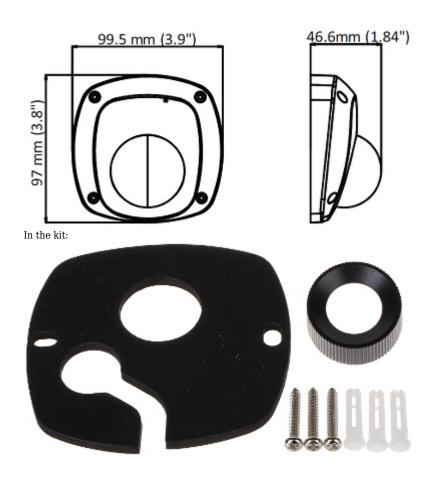

### Camera dimensions:

Code: DS-2CS54D7T-IRS(2.8mm)
HD-TVI CAMERA **DS-2CS54D7T-IRS(2.8mm)** - 1080p Hikvision

**PACKAGE** 

Dimensions (L x W x H): 0x0x0 mm

Gross Weight: 0 kg