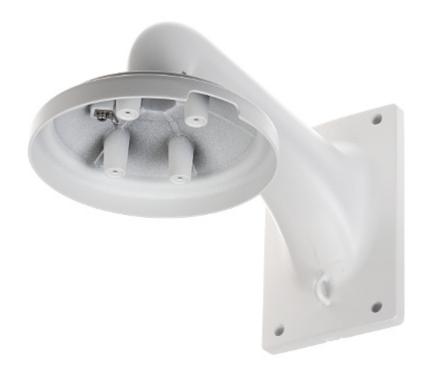

### Camera mounting side view:

Code: DS-1605ZJ CAMERA BRACKET **DS-1605ZJ** Hikvision

Wall mounting side view:

Side view:

Code: DS-1605ZJ CAMERA BRACKET **DS-1605ZJ** Hikvision

Dimensions:

In the kit:

Code: DS-1605ZJ CAMERA BRACKET **DS-1605ZJ** Hikvision