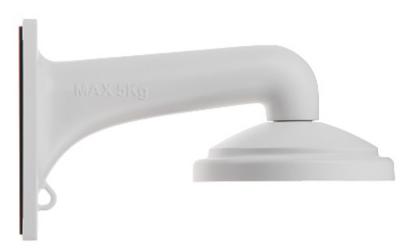

For outdoor use.

Mounting holes distance:

84 x 46 mm

2024-04-23 DS-1605ZJ 1/5

Code: DS-1605ZJ CAMERA BRACKET **DS-1605ZJ** Hikvision

| Number of holes:      | 4                  |
|-----------------------|--------------------|
| Neck diameter:        | Ø 172 mm           |
| Suitable for cameras: | Hikvision          |
| Material:             | Aluminum           |
| Color:                | White              |
| Weight:               | 1.10 kg            |
| Dimensions:           | 315 x 184 x 172 mm |
| SAP Code:             | 302701458          |
| Manufacturer / Brand: | Hikvision          |
| Guarantee:            | 3 years            |

### Camera mounting side view:

Code: DS-1605ZJ CAMERA BRACKET **DS-1605ZJ** Hikvision

Wall mounting side view:

Side view:

Code: DS-1605ZJ CAMERA BRACKET **DS-1605ZJ** Hikvision

Dimensions:

In the kit:

Code: DS-1605ZJ CAMERA BRACKET **DS-1605ZJ** Hikvision