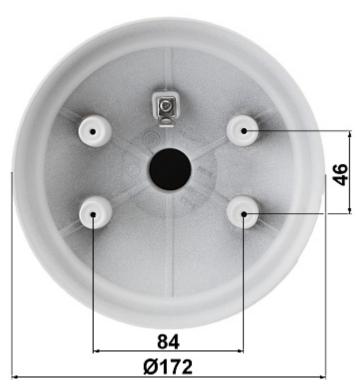

For outdoor use.

Mounting holes distance:

84 x 46 mm

2024-04-23 DS-1605ZJ 1/5

Code: DS-1605ZJ CAMERA BRACKET **DS-1605ZJ** Hikvision

| Number of holes:      | 4                  |
|-----------------------|--------------------|
| Neck diameter:        | Ø 172 mm           |
| Suitable for cameras: | Hikvision          |
| Material:             | Aluminum           |
| Color:                | White              |
| Weight:               | 1.10 kg            |
| Dimensions:           | 315 x 184 x 172 mm |
| SAP Code:             | 302701458          |
| Manufacturer / Brand: | Hikvision          |
| Guarantee:            | 3 years            |