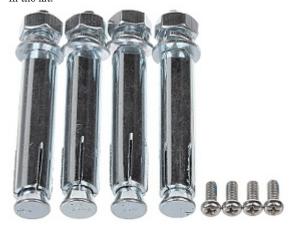

### Camera mounting side view:

Code: DS-1605ZJ CAMERA BRACKET **DS-1605ZJ** Hikvision

Wall mounting side view:

Side view:

Code: DS-1605ZJ CAMERA BRACKET **DS-1605ZJ** Hikvision

Dimensions:

In the kit:

Code: DS-1605ZJ CAMERA BRACKET **DS-1605ZJ** Hikvision