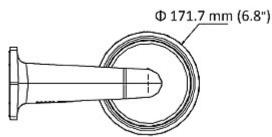

For outdoor use.

Mounting holes distance:

84 x 46 mm

2024-04-23 DS-1605ZJ 1/5

Code: DS-1605ZJ CAMERA BRACKET **DS-1605ZJ** Hikvision

| Number of holes:      | 4                  |
|-----------------------|--------------------|
| Neck diameter:        | Ø 172 mm           |
| Suitable for cameras: | Hikvision          |
| Material:             | Aluminum           |
| Color:                | White              |
| Weight:               | 1.10 kg            |
| Dimensions:           | 315 x 184 x 172 mm |
| SAP Code:             | 302701458          |
| Manufacturer / Brand: | Hikvision          |
| Guarantee:            | 3 years            |

### Camera mounting side view:

Code: DS-1605ZJ CAMERA BRACKET **DS-1605ZJ** Hikvision

Wall mounting side view:

Side view:

Code: DS-1605ZJ CAMERA BRACKET **DS-1605ZJ** Hikvision

Dimensions:

In the kit:

Code: DS-1605ZJ CAMERA BRACKET **DS-1605ZJ** Hikvision