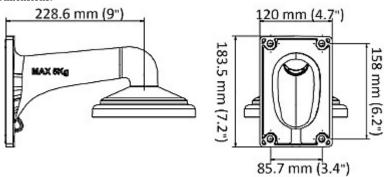

For outdoor use.

Mounting holes distance:

84 x 46 mm

2024-04-23 DS-1605ZJ 1/5

Code: DS-1605ZJ CAMERA BRACKET **DS-1605ZJ** Hikvision

| Number of holes:      | 4                  |
|-----------------------|--------------------|
| Neck diameter:        | Ø 172 mm           |
| Suitable for cameras: | Hikvision          |
| Material:             | Aluminum           |
| Color:                | White              |
| Weight:               | 1.10 kg            |
| Dimensions:           | 315 x 184 x 172 mm |
| SAP Code:             | 302701458          |
| Manufacturer / Brand: | Hikvision          |
| Guarantee:            | 3 years            |

### Camera mounting side view:

Code: DS-1605ZJ CAMERA BRACKET **DS-1605ZJ** Hikvision

Wall mounting side view:

Side view:

Code: DS-1605ZJ CAMERA BRACKET **DS-1605ZJ** Hikvision

Dimensions:

In the kit:

Code: DS-1605ZJ CAMERA BRACKET **DS-1605ZJ** Hikvision