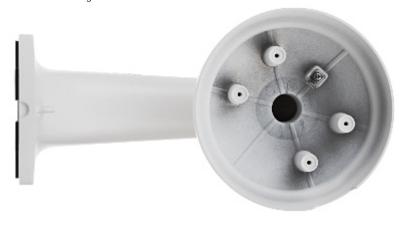

### Camera mounting side view:

Code: DS-1605ZJ CAMERA BRACKET **DS-1605ZJ** Hikvision

Wall mounting side view:

Side view:

Code: DS-1605ZJ CAMERA BRACKET **DS-1605ZJ** Hikvision

Dimensions:

In the kit:

Code: DS-1605ZJ CAMERA BRACKET **DS-1605ZJ** Hikvision