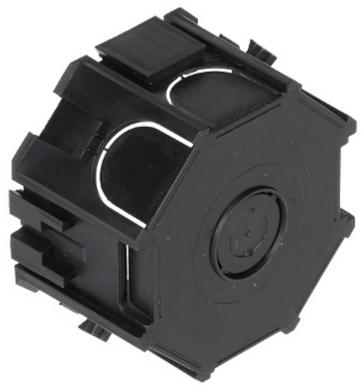

### Front view:

Side view:

User Manual
Code: LE-031301
FLUSH BOX LE-031301 LEGRAND

Rear view:

Example of application: