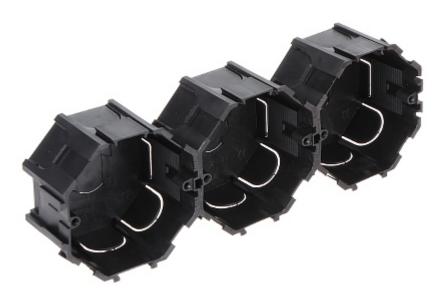

Flush mounting box. Universal 1-gang box, can be fitted alongside one another.

Possibility of vertical or horizontal mounting.

User Manual
Code: LE-031301
FLUSH BOX LE-031301 LEGRAND

| Application:           | Arteor, Galea Life, Mosaic, Vela, Valena, Niloé, Kaptika product series |
|------------------------|-------------------------------------------------------------------------|
| "Index of Protection": | IP20                                                                    |
| Main features:         | • Flush-mounted • 2 fixing points                                       |
| Material:              | Plastic                                                                 |
| Color:                 | Black                                                                   |
| Weight:                | 0.016 kg                                                                |
| Internal dimensions:   | 67 x 62 x 40 mm                                                         |
| Dimensions:            | 75 x 75 x 42 mm                                                         |
| Montage hole diameter: | Ø 80 mm                                                                 |
| Manufacturer / Brand:  | LEGRAND                                                                 |
| Guarantee:             | 2 years                                                                 |