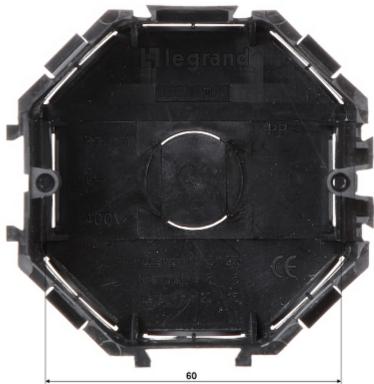

### Front view:

Side view:

User Manual
Code: LE-031301
FLUSH BOX LE-031301 LEGRAND

Rear view:

Example of application: