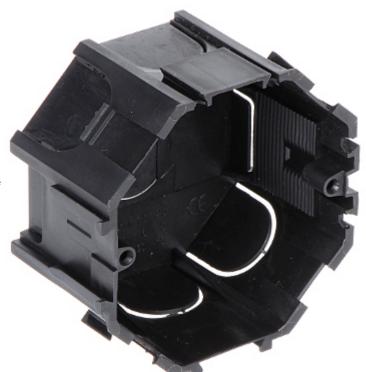

Flush mounting box. Universal 1-gang box, can be fitted alongside one another.

Possibility of vertical or horizontal mounting.

User Manual
Code: LE-031301
FLUSH BOX LE-031301 LEGRAND

| Application:           | Arteor, Galea Life, Mosaic, Vela, Valena, Niloé, Kaptika product series |
|------------------------|-------------------------------------------------------------------------|
| "Index of Protection": | IP20                                                                    |
| Main features:         | • Flush-mounted • 2 fixing points                                       |
| Material:              | Plastic                                                                 |
| Color:                 | Black                                                                   |
| Weight:                | 0.016 kg                                                                |
| Internal dimensions:   | 67 x 62 x 40 mm                                                         |
| Dimensions:            | 75 x 75 x 42 mm                                                         |
| Montage hole diameter: | Ø 80 mm                                                                 |
| Manufacturer / Brand:  | LEGRAND                                                                 |
| Guarantee:             | 2 years                                                                 |

### Front view:

Side view:

User Manual
Code: LE-031301
FLUSH BOX LE-031301 LEGRAND

Rear view:

Example of application: