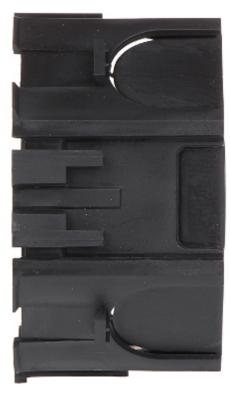

### Front view:

Side view:

User Manual
Code: LE-031301
FLUSH BOX LE-031301 LEGRAND

Rear view:

Example of application: