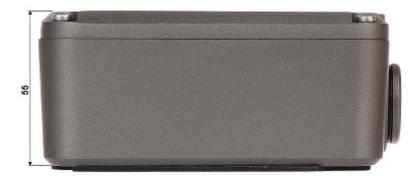

## User Manual Code: BCS-P-A61-G CAMERA BRACKET BCS-P-A61-G BCS POINT

| Suitable for cameras:           | BCS POINT         |
|---------------------------------|-------------------|
| Material:                       | Aluminum          |
| Color:                          | Graphite          |
| Distance from mounting surface: | 55 mm             |
| Weight:                         | 0.7 kg            |
| Dimensions:                     | 125 x 125 x 55 mm |
| Manufacturer / Brand:           | BCS POINT         |
| Guarantee:                      | 3 years           |

Camera mounting side view:

Side view:

Wall mounting side view:

DELTA-OPTI Monika Matysiak; https://www.delta.poznan.pl POL; 60-713 Poznań; Graniczna 10 e-mail: delta-opti@delta.poznan.pl; tel: +(48) 61 864 69 60