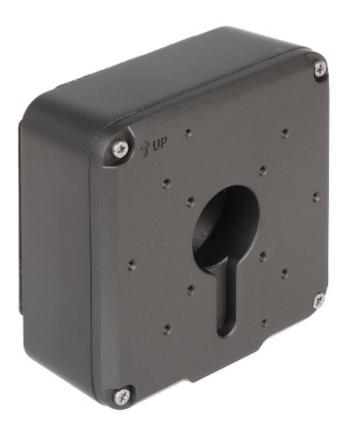

## User Manual Code: BCS-P-A61-G CAMERA BRACKET BCS-P-A61-G BCS POINT

| Suitable for cameras:           | BCS POINT         |
|---------------------------------|-------------------|
| Material:                       | Aluminum          |
| Color:                          | Graphite          |
| Distance from mounting surface: | 55 mm             |
| Weight:                         | 0.7 kg            |
| Dimensions:                     | 125 x 125 x 55 mm |
| Manufacturer / Brand:           | BCS POINT         |
| Guarantee:                      | 3 years           |

Camera mounting side view:

Side view:

Wall mounting side view:

DELTA-OPTI Monika Matysiak; https://www.delta.poznan.pl POL; 60-713 Poznań; Graniczna 10 e-mail: delta-opti@delta.poznan.pl; tel: +(48) 61 864 69 60