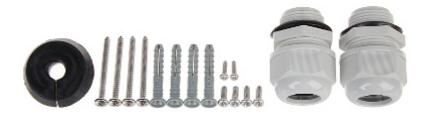

BCS-P-A61-G

In the kit:

PACKAGE

Dimensions (L x W x H): 0x0x0 mm Gross Weight: 0 kg