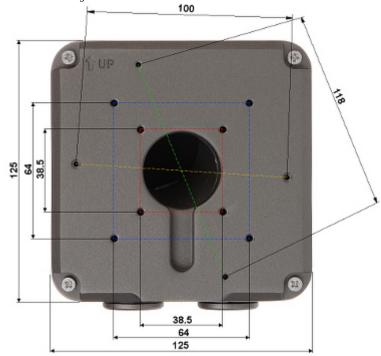

## User Manual Code: BCS-P-A61-G CAMERA BRACKET BCS-P-A61-G BCS POINT

| Suitable for cameras:           | BCS POINT         |
|---------------------------------|-------------------|
| Material:                       | Aluminum          |
| Color:                          | Graphite          |
| Distance from mounting surface: | 55 mm             |
| Weight:                         | 0.7 kg            |
| Dimensions:                     | 125 x 125 x 55 mm |
| Manufacturer / Brand:           | BCS POINT         |
| Guarantee:                      | 3 years           |

Camera mounting side view:

Side view:

Wall mounting side view:

DELTA-OPTI Monika Matysiak; https://www.delta.poznan.pl POL; 60-713 Poznań; Graniczna 10 e-mail: delta-opti@delta.poznan.pl; tel: +(48) 61 864 69 60