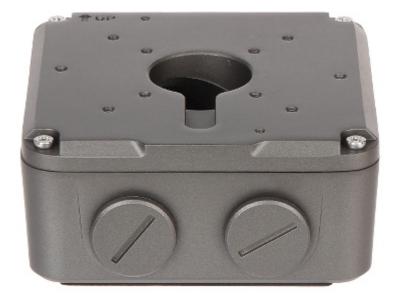

## User Manual Code: BCS-P-A61-G CAMERA BRACKET BCS-P-A61-G BCS POINT

| Suitable for cameras:           | BCS POINT         |
|---------------------------------|-------------------|
| Material:                       | Aluminum          |
| Color:                          | Graphite          |
| Distance from mounting surface: | 55 mm             |
| Weight:                         | 0.7 kg            |
| Dimensions:                     | 125 x 125 x 55 mm |
| Manufacturer / Brand:           | BCS POINT         |
| Guarantee:                      | 3 years           |

Camera mounting side view:

Side view:

Wall mounting side view:

DELTA-OPTI Monika Matysiak; https://www.delta.poznan.pl POL; 60-713 Poznań; Graniczna 10 e-mail: delta-opti@delta.poznan.pl; tel: +(48) 61 864 69 60