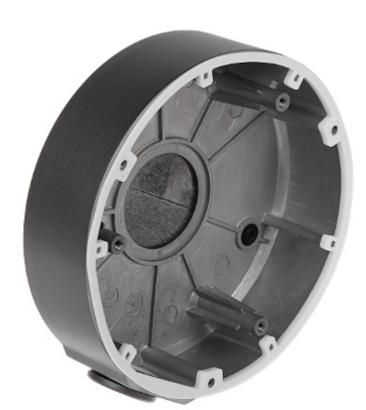

For outdoor use.

Code: BCS-P-A171-G CAMERA BRACKET **BCS-P-A171-G** BCS POINT

| Suitable for cameras:           | BCS POINT     |
|---------------------------------|---------------|
| Material:                       | Aluminum      |
| Color:                          | Graphite      |
| Distance from mounting surface: | 40 mm         |
| Weight:                         | 0.25 kg       |
| Dimensions:                     | Ø 145 x 40 mm |
| Manufacturer / Brand:           | BCS POINT     |
| Guarantee:                      | 3 years       |

### Wall mounting side view:

Camera mounting side view:

Code: BCS-P-A171-G CAMERA BRACKET **BCS-P-A171-G** BCS POINT

Side view:

In the kit: