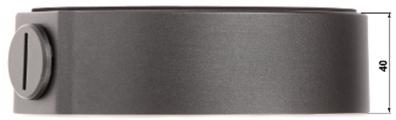

For outdoor use.

Code: BCS-P-A171-G CAMERA BRACKET **BCS-P-A171-G** BCS POINT

| Suitable for cameras:           | BCS POINT     |
|---------------------------------|---------------|
| Material:                       | Aluminum      |
| Color:                          | Graphite      |
| Distance from mounting surface: | 40 mm         |
| Weight:                         | 0.25 kg       |
| Dimensions:                     | Ø 145 x 40 mm |
| Manufacturer / Brand:           | BCS POINT     |
| Guarantee:                      | 3 years       |

### Wall mounting side view:

Camera mounting side view:

Code: BCS-P-A171-G CAMERA BRACKET **BCS-P-A171-G** BCS POINT

Side view:

In the kit: