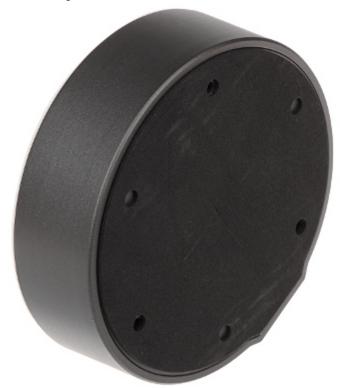

### Wall mounting side view:

Camera mounting side view:

Code: BCS-P-A171-G CAMERA BRACKET **BCS-P-A171-G** BCS POINT

Side view:

In the kit: