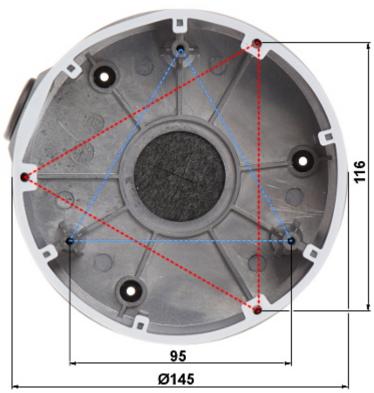

For outdoor use.

Code: BCS-P-A171-G CAMERA BRACKET **BCS-P-A171-G** BCS POINT

| Suitable for cameras:           | BCS POINT     |
|---------------------------------|---------------|
| Material:                       | Aluminum      |
| Color:                          | Graphite      |
| Distance from mounting surface: | 40 mm         |
| Weight:                         | 0.25 kg       |
| Dimensions:                     | Ø 145 x 40 mm |
| Manufacturer / Brand:           | BCS POINT     |
| Guarantee:                      | 3 years       |

### Wall mounting side view:

Camera mounting side view:

Code: BCS-P-A171-G CAMERA BRACKET **BCS-P-A171-G** BCS POINT

Side view:

In the kit: