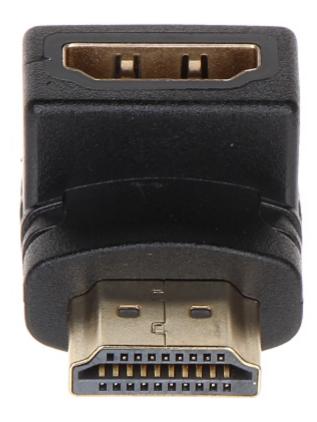

Connector type:

Coupler HDMI Socket / HDMI Plug - Angular adapter

User Manual
Code: HDMI-KS
ANGULAR COUPLER HDMI-KS

| Dimensions: | 30 x 21 x 17 mm |
|-------------|-----------------|
| Weight:     | 0.01 kg         |
| Guarantee:  | 2 years         |