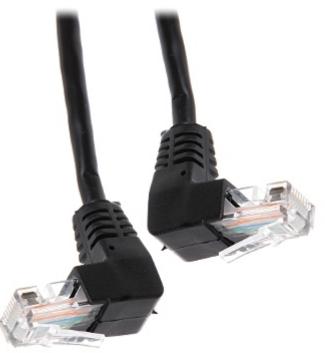

| Cable:               | UTP cat. 5e : RJ-45 - Angular plug / RJ-45 - Angular plug |
|----------------------|-----------------------------------------------------------|
| Color:               | Black                                                     |
| Length of the cable: | 0.25 m                                                    |

### RJ-45 connectors: