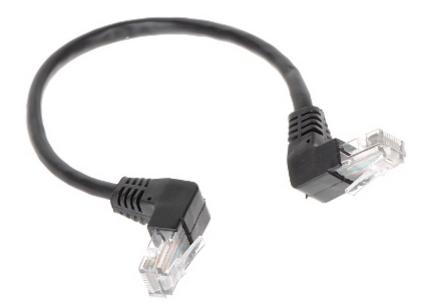

| Cable:               | UTP cat. 5e : RJ-45 - Angular plug / RJ-45 - Angular plug |
|----------------------|-----------------------------------------------------------|
| Color:               | Black                                                     |
| Length of the cable: | 0.25 m                                                    |

### RJ-45 connectors: