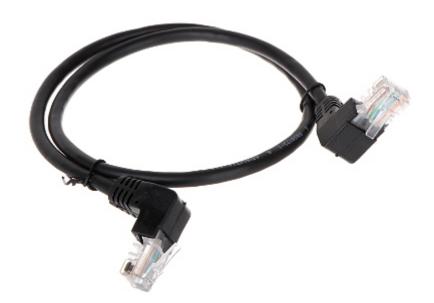

| Cable:               | UTP cat. 5e : RJ-45 - Angular plug / RJ-45 - Angular plug |
|----------------------|-----------------------------------------------------------|
| Color:               | Black                                                     |
| Length of the cable: | 0.50 m                                                    |

#### RJ-45 connectors:

PACKAGE

Dimensions (L x W x H): 0x0x0 mm Gross Weight: 0 kg