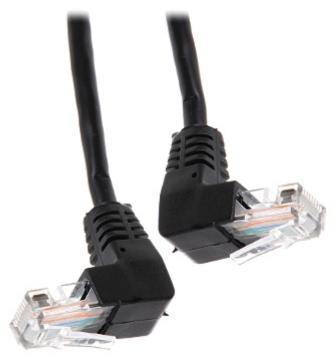

| Cable:               | UTP cat. 5e : RJ-45 - Angular plug / RJ-45 - Angular plug |
|----------------------|-----------------------------------------------------------|
| Color:               | Black                                                     |
| Length of the cable: | 0.50 m                                                    |

#### RJ-45 connectors:

PACKAGE

Dimensions (L x W x H): 0x0x0 mm Gross Weight: 0 kg