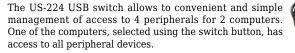

| Connectors:               | <ul> <li>2 x plug - USB 2.0</li> <li>4 x socket - USB 2.0</li> <li>1 x Power socket - mini USB</li> </ul>                |
|---------------------------|--------------------------------------------------------------------------------------------------------------------------|
| Length of the cable:      | 2 x 115 cm                                                                                                               |
| USB standard:             | 2.0                                                                                                                      |
|                           |                                                                                                                          |
| Main features:            | <ul> <li>LED indication</li> <li>Support for platforms: Windows, Linux, Mac, Sun</li> <li>Overload protection</li> </ul> |
| Main features:<br>Weight: | • Support for platforms: Windows, Linux, Mac, Sun                                                                        |

## Rear view:

Connectors view:

Remote control:

DELTA-OPTI Monika Matysiak; https://www.delta.poznan.pl POL; 60-713 Poznań; Graniczna 10 e-mail: delta-opti@delta.poznan.pl; tel: +(48) 61 864 69 60

2024-04-24