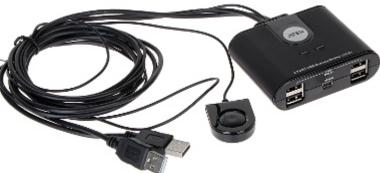

| Connectors:               | <ul> <li>2 x plug - USB 2.0</li> <li>4 x socket - USB 2.0</li> <li>1 x Power socket - mini USB</li> </ul>                |
|---------------------------|--------------------------------------------------------------------------------------------------------------------------|
| Length of the cable:      | 2 x 115 cm                                                                                                               |
| USB standard:             | 2.0                                                                                                                      |
|                           |                                                                                                                          |
| Main features:            | <ul> <li>LED indication</li> <li>Support for platforms: Windows, Linux, Mac, Sun</li> <li>Overload protection</li> </ul> |
| Main features:<br>Weight: | • Support for platforms: Windows, Linux, Mac, Sun                                                                        |

## Rear view:

Connectors view:

Remote control:

DELTA-OPTI Monika Matysiak; https://www.delta.poznan.pl POL; 60-713 Poznań; Graniczna 10 e-mail: delta-opti@delta.poznan.pl; tel: +(48) 61 864 69 60

2024-04-24