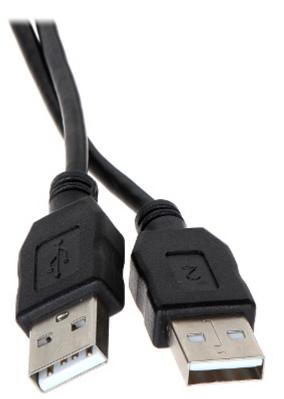

| Connectors:               | <ul> <li>2 x plug - USB 2.0</li> <li>4 x socket - USB 2.0</li> <li>1 x Power socket - mini USB</li> </ul>                |
|---------------------------|--------------------------------------------------------------------------------------------------------------------------|
| Length of the cable:      | 2 x 115 cm                                                                                                               |
| USB standard:             | 2.0                                                                                                                      |
|                           |                                                                                                                          |
| Main features:            | <ul> <li>LED indication</li> <li>Support for platforms: Windows, Linux, Mac, Sun</li> <li>Overload protection</li> </ul> |
| Main features:<br>Weight: | • Support for platforms: Windows, Linux, Mac, Sun                                                                        |