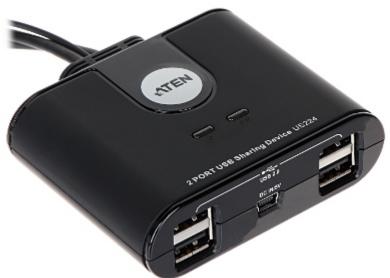

| Connectors:               | <ul> <li>2 x plug - USB 2.0</li> <li>4 x socket - USB 2.0</li> <li>1 x Power socket - mini USB</li> </ul>                |
|---------------------------|--------------------------------------------------------------------------------------------------------------------------|
| Length of the cable:      | 2 x 115 cm                                                                                                               |
| USB standard:             | 2.0                                                                                                                      |
|                           |                                                                                                                          |
| Main features:            | <ul> <li>LED indication</li> <li>Support for platforms: Windows, Linux, Mac, Sun</li> <li>Overload protection</li> </ul> |
| Main features:<br>Weight: | • Support for platforms: Windows, Linux, Mac, Sun                                                                        |

## Rear view:

Connectors view:

Remote control:

DELTA-OPTI Monika Matysiak; https://www.delta.poznan.pl POL; 60-713 Poznań; Graniczna 10 e-mail: delta-opti@delta.poznan.pl; tel: +(48) 61 864 69 60

2024-04-24