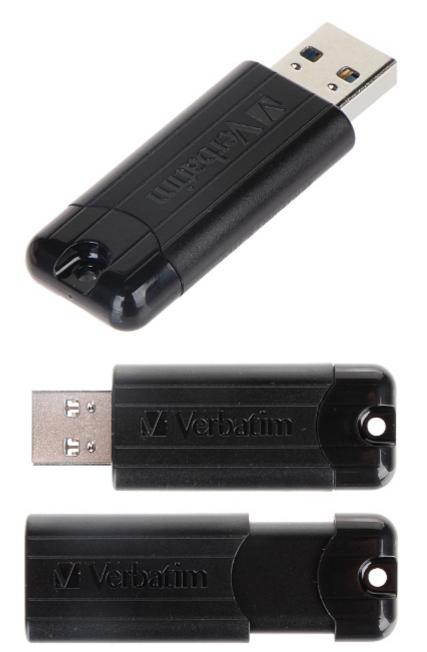

The Verbatim PinStripe USB flash drives are modern, compact and very efficient devices.

Capacity:

32 GB

DELTA-OPTI Monika Matysiak; https://www.delta.poznan.pl POL; 60-713 Poznań; Graniczna 10 e-mail: delta-opti@delta.poznan.pl; tel: +(48) 61 864 69 60

## User Manual Code: FD-32/49317-VERB FLASH DRIVE USB 3.0 FD-32/49317-VERB 32 GB USB 3.0 VERBATIM

| Connector type:       | USB 3.0                                                                   |
|-----------------------|---------------------------------------------------------------------------|
| Main features:        | <ul><li>Light and durable construction</li><li>Small dimensions</li></ul> |
| Dimensions:           | 56 x 20 x 8 mm                                                            |
| Manufacturer / Brand: | VERBATIM                                                                  |
| Guarantee:            | 2 years                                                                   |