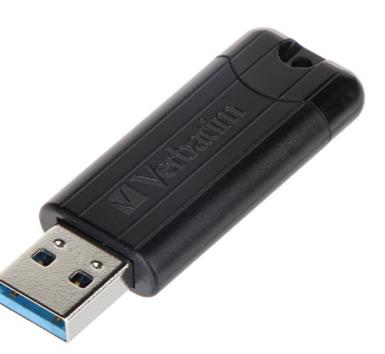

The Verbatim PinStripe USB flash drives are modern, compact and very efficient devices.

Capacity:

32 GB

DELTA-OPTI Monika Matysiak; https://www.delta.poznan.pl POL; 60-713 Poznań; Graniczna 10 e-mail: delta-opti@delta.poznan.pl; tel: +(48) 61 864 69 60

## User Manual Code: FD-32/49317-VERB FLASH DRIVE USB 3.0 FD-32/49317-VERB 32 GB USB 3.0 VERBATIM

| Connector type:       | USB 3.0                                                                   |
|-----------------------|---------------------------------------------------------------------------|
| Main features:        | <ul><li>Light and durable construction</li><li>Small dimensions</li></ul> |
| Dimensions:           | 56 x 20 x 8 mm                                                            |
| Manufacturer / Brand: | VERBATIM                                                                  |
| Guarantee:            | 2 years                                                                   |