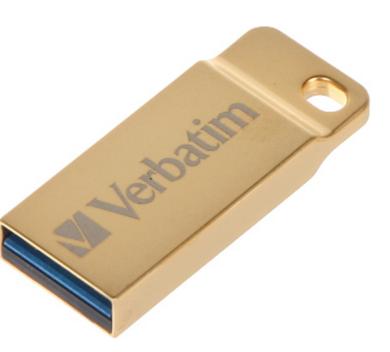

The Verbatim Metal Executive USB flash drives are modern, compact and very efficient devices.

DELTA-OPTI Monika Matysiak; https://www.delta.poznan.pl POL; 60-713 Poznań; Graniczna 10 e-mail: delta-opti@delta.poznan.pl; tel: +(48) 61 864 69 60

## User Manual Code: FD-32/99105-VERB FLASH DRIVE USB 3.0 FD-32/99105-VERB 32 GB USB 3.0 VERBATIM

| Connector type:       | USB 3.0                                                                   |
|-----------------------|---------------------------------------------------------------------------|
| Write transfer rate:  | ~ 25 MB/s                                                                 |
| Read speed:           | ≤ 80 MB/s                                                                 |
| Main features:        | <ul><li>Light and durable construction</li><li>Small dimensions</li></ul> |
| Dimensions:           | 30 x 12 x 5 mm                                                            |
| Manufacturer / Brand: | VERBATIM                                                                  |
| Guarantee:            | 2 years                                                                   |