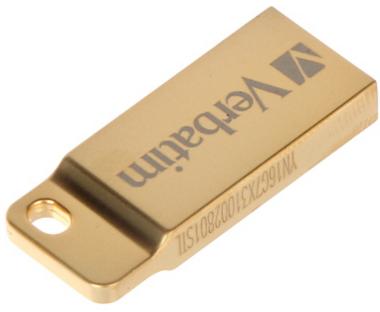

## User Manual Code: FD-32/99105-VERB FLASH DRIVE USB 3.0 FD-32/99105-VERB 32 GB USB 3.0 VERBATIM

| Connector type:       | USB 3.0                                                                   |
|-----------------------|---------------------------------------------------------------------------|
| Write transfer rate:  | ~ 25 MB/s                                                                 |
| Read speed:           | ≤ 80 MB/s                                                                 |
| Main features:        | <ul><li>Light and durable construction</li><li>Small dimensions</li></ul> |
| Dimensions:           | 30 x 12 x 5 mm                                                            |
| Manufacturer / Brand: | VERBATIM                                                                  |
| Guarantee:            | 2 years                                                                   |