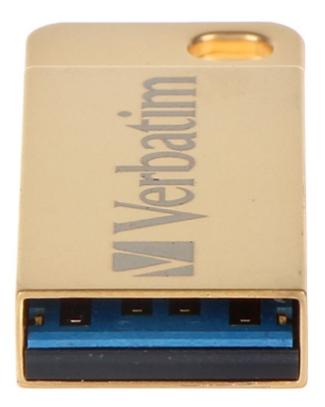

## User Manual Code: FD-32/99105-VERB FLASH DRIVE USB 3.0 FD-32/99105-VERB 32 GB USB 3.0 VERBATIM

| Connector type:       | USB 3.0                                                                   |
|-----------------------|---------------------------------------------------------------------------|
| Write transfer rate:  | ~ 25 MB/s                                                                 |
| Read speed:           | ≤ 80 MB/s                                                                 |
| Main features:        | <ul><li>Light and durable construction</li><li>Small dimensions</li></ul> |
| Dimensions:           | 30 x 12 x 5 mm                                                            |
| Manufacturer / Brand: | VERBATIM                                                                  |
| Guarantee:            | 2 years                                                                   |

connector:

Package:

FD-32/99105-VERB

PACKAGE

Dimensions (L x W x H): 0x0x0 mm Gross Weight: 0 kg