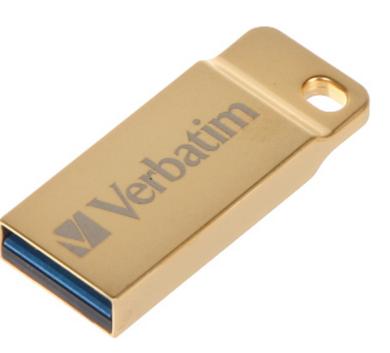

The Verbatim Metal Executive USB flash drives are modern, compact and very efficient devices.

| Capacity: 04 GD |
|-----------------|
|-----------------|

DELTA-OPTI Monika Matysiak; https://www.delta.poznan.pl POL; 60-713 Poznań; Graniczna 10 e-mail: delta-opti@delta.poznan.pl; tel: +(48) 61 864 69 60

## User Manual Code: FD-64/99106-VERB FLASH DRIVE USB 3.0 FD-64/99106-VERB 64 GB USB 3.0 VERBATIM

| Connector type:       | USB 3.0                                                                   |
|-----------------------|---------------------------------------------------------------------------|
| Write transfer rate:  | ~ 25 MB/s                                                                 |
| Read speed:           | ≤ 80 MB/s                                                                 |
| Main features:        | <ul><li>Light and durable construction</li><li>Small dimensions</li></ul> |
| Dimensions:           | 30 x 12 x 5 mm                                                            |
| Manufacturer / Brand: | VERBATIM                                                                  |
| Guarantee:            | 2 years                                                                   |