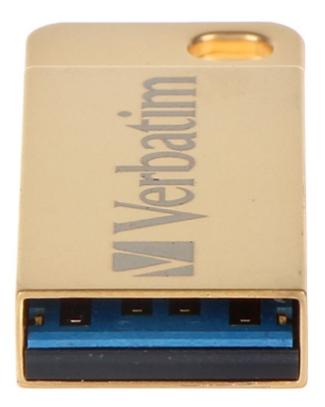

## User Manual Code: FD-64/99106-VERB FLASH DRIVE USB 3.0 FD-64/99106-VERB 64 GB USB 3.0 VERBATIM

| Connector type:       | USB 3.0                                                                   |
|-----------------------|---------------------------------------------------------------------------|
| Write transfer rate:  | ~ 25 MB/s                                                                 |
| Read speed:           | ≤ 80 MB/s                                                                 |
| Main features:        | <ul><li>Light and durable construction</li><li>Small dimensions</li></ul> |
| Dimensions:           | 30 x 12 x 5 mm                                                            |
| Manufacturer / Brand: | VERBATIM                                                                  |
| Guarantee:            | 2 years                                                                   |

connector:

Package:

FD-64/99106-VERB

PACKAGE

Dimensions (L x W x H): 0x0x0 mm Gross Weight: 0 kg