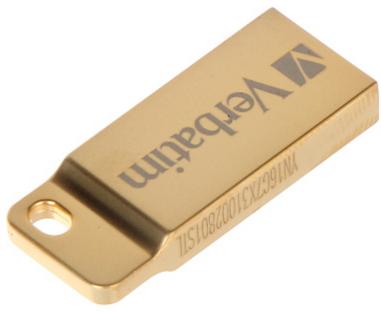

## User Manual Code: FD-64/99106-VERB FLASH DRIVE USB 3.0 FD-64/99106-VERB 64 GB USB 3.0 VERBATIM

| Connector type:       | USB 3.0                                                                   |
|-----------------------|---------------------------------------------------------------------------|
| Write transfer rate:  | ~ 25 MB/s                                                                 |
| Read speed:           | ≤ 80 MB/s                                                                 |
| Main features:        | <ul><li>Light and durable construction</li><li>Small dimensions</li></ul> |
| Dimensions:           | 30 x 12 x 5 mm                                                            |
| Manufacturer / Brand: | VERBATIM                                                                  |
| Guarantee:            | 2 years                                                                   |