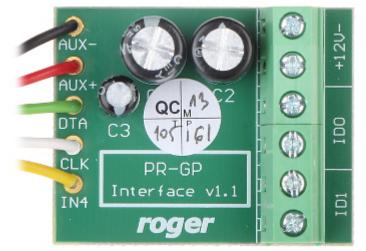

## User Manual Code: PR-GP-BRD Adjusting-separating module **pr-gp-brd** roger

| Main features:        | <ul><li>Adjusting logic levels of output signals from readers to controller input lines</li><li>Separation of reader output lines so that they can not interfere with each other</li></ul> |
|-----------------------|--------------------------------------------------------------------------------------------------------------------------------------------------------------------------------------------|
| Weight:               | 0.05 kg                                                                                                                                                                                    |
| Dimensions:           | 80 x 54 x 20 mm                                                                                                                                                                            |
| Manufacturer / Brand: | ROGER                                                                                                                                                                                      |
| Guarantee:            | 3 years                                                                                                                                                                                    |

Top view: