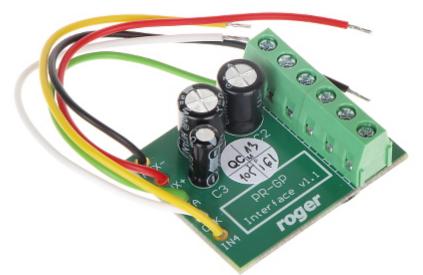

## User Manual Code: PR-GP-BRD Adjusting-separating module **pr-gp-brd** roger

| Main features:        | <ul><li>Adjusting logic levels of output signals from readers to controller input lines</li><li>Separation of reader output lines so that they can not interfere with each other</li></ul> |
|-----------------------|--------------------------------------------------------------------------------------------------------------------------------------------------------------------------------------------|
| Weight:               | 0.05 kg                                                                                                                                                                                    |
| Dimensions:           | 80 x 54 x 20 mm                                                                                                                                                                            |
| Manufacturer / Brand: | ROGER                                                                                                                                                                                      |
| Guarantee:            | 3 years                                                                                                                                                                                    |

Top view: