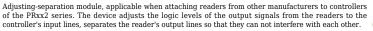

## User Manual Code: PR-GP-BRD Adjusting-separating module **pr-gp-brd** roger

| Main features:        | <ul><li>Adjusting logic levels of output signals from readers to controller input lines</li><li>Separation of reader output lines so that they can not interfere with each other</li></ul> |
|-----------------------|--------------------------------------------------------------------------------------------------------------------------------------------------------------------------------------------|
| Weight:               | 0.05 kg                                                                                                                                                                                    |
| Dimensions:           | 80 x 54 x 20 mm                                                                                                                                                                            |
| Manufacturer / Brand: | ROGER                                                                                                                                                                                      |
| Guarantee:            | 3 years                                                                                                                                                                                    |