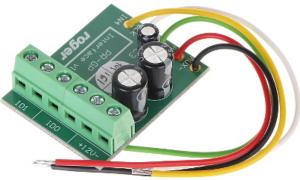

## User Manual Code: PR-GP-BRD Adjusting-separating module **pr-gp-brd** roger

| Main features:        | <ul><li>Adjusting logic levels of output signals from readers to controller input lines</li><li>Separation of reader output lines so that they can not interfere with each other</li></ul> |
|-----------------------|--------------------------------------------------------------------------------------------------------------------------------------------------------------------------------------------|
| Weight:               | 0.05 kg                                                                                                                                                                                    |
| Dimensions:           | 80 x 54 x 20 mm                                                                                                                                                                            |
| Manufacturer / Brand: | ROGER                                                                                                                                                                                      |
| Guarantee:            | 3 years                                                                                                                                                                                    |