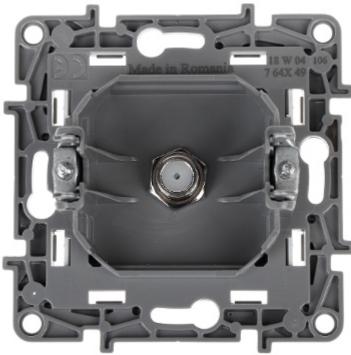

#### Front view:

Rear view:

Code: LE-764549 FINAL SOCKET **LE-764549** TV / SAT Niloe LEGRAND

PACKAGE

Code: LE-764549 FINAL SOCKET **LE-764549** TV / SAT Niloe LEGRAND

Dimensions (L x W x H): 0x0x0 mm

Gross Weight: 0 kg