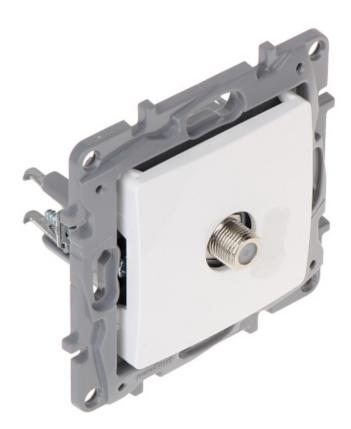

Code: LE-764549 FINAL SOCKET **LE-764549** TV / SAT Niloe LEGRAND

The LE-764549 final socket is dedicated to the star-topology installations.

Code: LE-764549 FINAL SOCKET **LE-764549** TV / SAT Niloe LEGRAND

| Mount:                | Flush-mounted, Claw or screw mounting |
|-----------------------|---------------------------------------|
| TV frequency range:   | 5 68 MHz<br>120 862 MHz               |
| SAT frequency range:  | 950 2400 MHz                          |
| TV tap attenuation:   | 1.0 dB                                |
| SAT tap attenuation:  | 1.0 dB                                |
| Application:          | Niloe product series                  |
| Weight:               | 0.039 kg                              |
| Dimensions:           | 76 x 76 x 41 mm                       |
| Manufacturer / Brand: | LEGRAND                               |
| Guarantee:            | 2 years                               |

#### Front view:

Rear view:

Code: LE-764549 FINAL SOCKET **LE-764549** TV / SAT Niloe LEGRAND

PACKAGE

Code: LE-764549 FINAL SOCKET **LE-764549** TV / SAT Niloe LEGRAND

Dimensions (L x W x H): 0x0x0 mm

Gross Weight: 0 kg