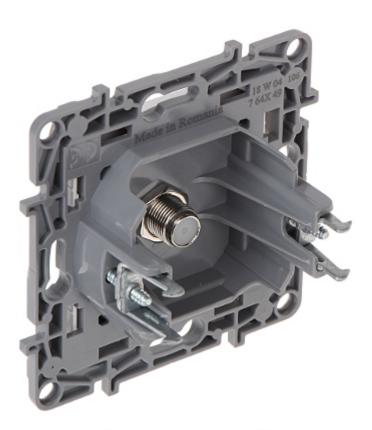

#### Front view:

Rear view:

Code: LE-764549 FINAL SOCKET **LE-764549** TV / SAT Niloe LEGRAND

PACKAGE

Code: LE-764549 FINAL SOCKET **LE-764549** TV / SAT Niloe LEGRAND

Dimensions (L x W x H): 0x0x0 mm

Gross Weight: 0 kg