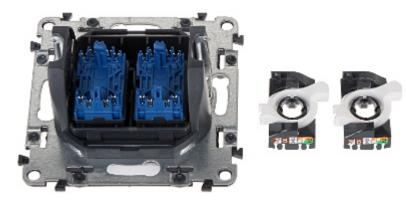

The device is structured cabling termination for UTP cat. 6 cables.

DELTA-OPTI Monika Matysiak; https://www.delta.poznan.pl POL; 60-713 Poznań; Graniczna 10 e-mail: delta-opti@delta.poznan.pl; tel: +(48) 61 864 69 60

## User Manual Code: LE-753143 RJ-45 FINAL SOCKET LE-753143 Valena Life LEGRAND

| Mount:                | Ø 60 mm (flush mounting box), Claw or screw mounting                                                                        |
|-----------------------|-----------------------------------------------------------------------------------------------------------------------------|
| Material:             | Plastic                                                                                                                     |
| Color:                | White                                                                                                                       |
| Application:          | RJ-45                                                                                                                       |
| Application:          | Valena Life product series                                                                                                  |
| Number of outputs:    | 2                                                                                                                           |
| Main features:        | <ul><li> It is compatible with Category 6,</li><li> Convenient system for twisted-pair mounting requires no tools</li></ul> |
| Weight:               | 0.072 kg                                                                                                                    |
| Dimensions:           | 75 x 75 x 37 mm                                                                                                             |
| Manufacturer / Brand: | LEGRAND                                                                                                                     |
| Guarantee:            | 2 years                                                                                                                     |

## Front view:

Rear view:

LE-753143

Connectors:

LE-753143

PACKAGE

Dimensions (L x W x H): 0x0x0 mm Gross Weight: 0 kg