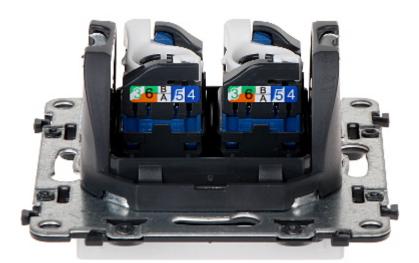

The device is structured cabling termination for UTP cat. 6 cables.

DELTA-OPTI Monika Matysiak; https://www.delta.poznan.pl POL; 60-713 Poznań; Graniczna 10 e-mail: delta-opti@delta.poznan.pl; tel: +(48) 61 864 69 60

## User Manual Code: LE-753143 RJ-45 FINAL SOCKET LE-753143 Valena Life LEGRAND

| Mount:                | Ø 60 mm (flush mounting box), Claw or screw mounting                                                                        |
|-----------------------|-----------------------------------------------------------------------------------------------------------------------------|
| Material:             | Plastic                                                                                                                     |
| Color:                | White                                                                                                                       |
| Application:          | RJ-45                                                                                                                       |
| Application:          | Valena Life product series                                                                                                  |
| Number of outputs:    | 2                                                                                                                           |
| Main features:        | <ul><li> It is compatible with Category 6,</li><li> Convenient system for twisted-pair mounting requires no tools</li></ul> |
| Weight:               | 0.072 kg                                                                                                                    |
| Dimensions:           | 75 x 75 x 37 mm                                                                                                             |
| Manufacturer / Brand: | LEGRAND                                                                                                                     |
| Guarantee:            | 2 years                                                                                                                     |

## Front view:

Rear view:

LE-753143

Connectors:

LE-753143

PACKAGE

Dimensions (L x W x H): 0x0x0 mm Gross Weight: 0 kg