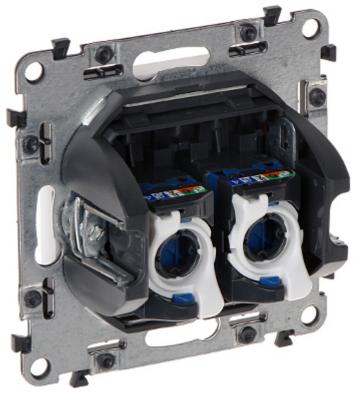

## User Manual Code: LE-753143 RJ-45 FINAL SOCKET LE-753143 Valena Life LEGRAND

| Mount:                | Ø 60 mm (flush mounting box), Claw or screw mounting                                                                        |
|-----------------------|-----------------------------------------------------------------------------------------------------------------------------|
| Material:             | Plastic                                                                                                                     |
| Color:                | White                                                                                                                       |
| Application:          | RJ-45                                                                                                                       |
| Application:          | Valena Life product series                                                                                                  |
| Number of outputs:    | 2                                                                                                                           |
| Main features:        | <ul><li> It is compatible with Category 6,</li><li> Convenient system for twisted-pair mounting requires no tools</li></ul> |
| Weight:               | 0.072 kg                                                                                                                    |
| Dimensions:           | 75 x 75 x 37 mm                                                                                                             |
| Manufacturer / Brand: | LEGRAND                                                                                                                     |
| Guarantee:            | 2 years                                                                                                                     |

## Front view:

Rear view:

LE-753143

Connectors:

LE-753143

PACKAGE

Dimensions (L x W x H): 0x0x0 mm Gross Weight: 0 kg