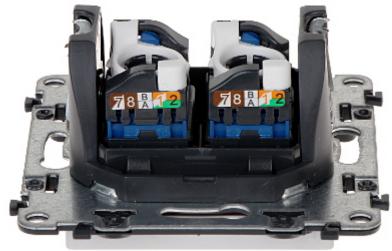

## User Manual Code: LE-753143 RJ-45 FINAL SOCKET LE-753143 Valena Life LEGRAND

| Mount:                | Ø 60 mm (flush mounting box), Claw or screw mounting                                                                        |
|-----------------------|-----------------------------------------------------------------------------------------------------------------------------|
| Material:             | Plastic                                                                                                                     |
| Color:                | White                                                                                                                       |
| Application:          | RJ-45                                                                                                                       |
| Application:          | Valena Life product series                                                                                                  |
| Number of outputs:    | 2                                                                                                                           |
| Main features:        | <ul><li> It is compatible with Category 6,</li><li> Convenient system for twisted-pair mounting requires no tools</li></ul> |
| Weight:               | 0.072 kg                                                                                                                    |
| Dimensions:           | 75 x 75 x 37 mm                                                                                                             |
| Manufacturer / Brand: | LEGRAND                                                                                                                     |
| Guarantee:            | 2 years                                                                                                                     |

## Front view:

Rear view:

LE-753143

Connectors:

LE-753143

PACKAGE

Dimensions (L x W x H): 0x0x0 mm Gross Weight: 0 kg