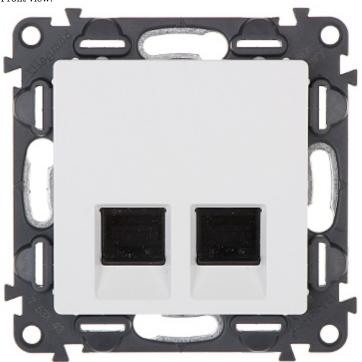

## User Manual Code: LE-753143 RJ-45 FINAL SOCKET LE-753143 Valena Life LEGRAND

| Mount:                | Ø 60 mm (flush mounting box), Claw or screw mounting                                                                        |
|-----------------------|-----------------------------------------------------------------------------------------------------------------------------|
| Material:             | Plastic                                                                                                                     |
| Color:                | White                                                                                                                       |
| Application:          | RJ-45                                                                                                                       |
| Application:          | Valena Life product series                                                                                                  |
| Number of outputs:    | 2                                                                                                                           |
| Main features:        | <ul><li> It is compatible with Category 6,</li><li> Convenient system for twisted-pair mounting requires no tools</li></ul> |
| Weight:               | 0.072 kg                                                                                                                    |
| Dimensions:           | 75 x 75 x 37 mm                                                                                                             |
| Manufacturer / Brand: | LEGRAND                                                                                                                     |
| Guarantee:            | 2 years                                                                                                                     |

## Front view:

Rear view:

LE-753143

Connectors:

LE-753143

PACKAGE

Dimensions (L x W x H): 0x0x0 mm Gross Weight: 0 kg