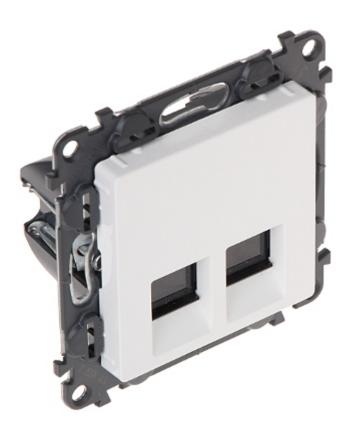

## User Manual Code: LE-753143 RJ-45 FINAL SOCKET LE-753143 Valena Life LEGRAND

| Mount:                | Ø 60 mm (flush mounting box), Claw or screw mounting                                                                        |
|-----------------------|-----------------------------------------------------------------------------------------------------------------------------|
| Material:             | Plastic                                                                                                                     |
| Color:                | White                                                                                                                       |
| Application:          | RJ-45                                                                                                                       |
| Application:          | Valena Life product series                                                                                                  |
| Number of outputs:    | 2                                                                                                                           |
| Main features:        | <ul><li> It is compatible with Category 6,</li><li> Convenient system for twisted-pair mounting requires no tools</li></ul> |
| Weight:               | 0.072 kg                                                                                                                    |
| Dimensions:           | 75 x 75 x 37 mm                                                                                                             |
| Manufacturer / Brand: | LEGRAND                                                                                                                     |
| Guarantee:            | 2 years                                                                                                                     |

## Front view:

Rear view:

LE-753143

Connectors:

LE-753143

PACKAGE

Dimensions (L x W x H): 0x0x0 mm Gross Weight: 0 kg