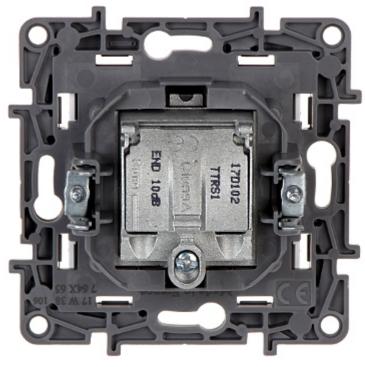

### Front view:

Rear view:

Code: LE-764565 FINAL SOCKET **LE-764565** R-TV SAT Niloe LEGRAND

User Manual

Code: LE-764565

FINAL SOCKET LE-764565 R-TV SAT Niloe LEGRAND

Code: LE-764565 FINAL SOCKET **LE-764565** R-TV SAT Niloe LEGRAND