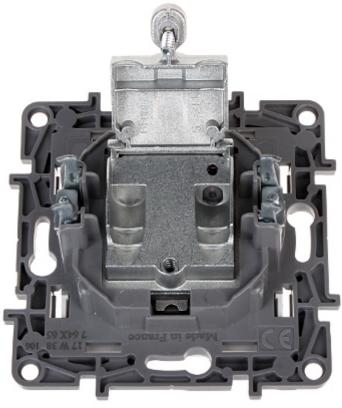

### Front view:

Rear view:

Code: LE-764565 FINAL SOCKET **LE-764565** R-TV SAT Niloe LEGRAND

User Manual

Code: LE-764565

FINAL SOCKET LE-764565 R-TV SAT Niloe LEGRAND

Code: LE-764565 FINAL SOCKET **LE-764565** R-TV SAT Niloe LEGRAND