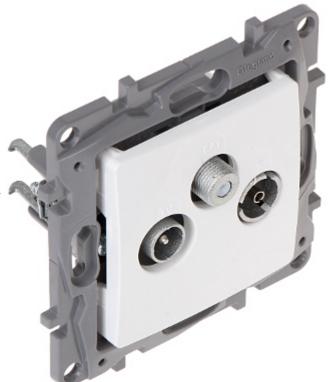

### Front view:

Rear view:

Code: LE-764565 FINAL SOCKET **LE-764565** R-TV SAT Niloe LEGRAND

User Manual

Code: LE-764565

FINAL SOCKET LE-764565 R-TV SAT Niloe LEGRAND

Code: LE-764565 FINAL SOCKET **LE-764565** R-TV SAT Niloe LEGRAND