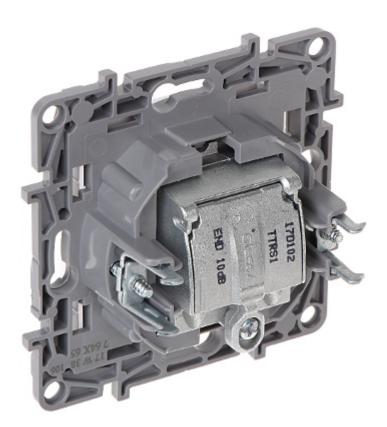

### Front view:

Rear view:

Code: LE-764565 FINAL SOCKET **LE-764565** R-TV SAT Niloe LEGRAND

User Manual

Code: LE-764565

FINAL SOCKET LE-764565 R-TV SAT Niloe LEGRAND

Code: LE-764565 FINAL SOCKET **LE-764565** R-TV SAT Niloe LEGRAND