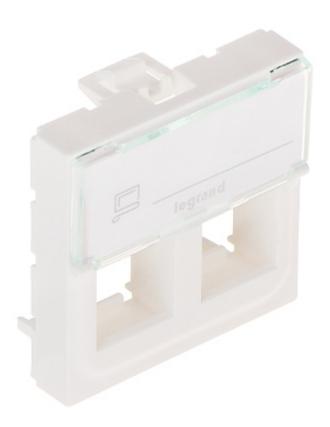

## User Manual

Code: LE-078610
KEYSTONE MODULAR OUTLET **LE-078610** Niloe LEGRAND

### Code: LE-078610 KEYSTONE MODULAR OUTLET **LE-078610** Niloe LEGRAND

| Place for connectors: | 2 pcs for Keystone modules |
|-----------------------|----------------------------|
| Application:          | Niloe product series       |
| Material:             | Plastic                    |
| Color:                | White                      |
| Weight:               | 0.010 kg                   |
| Dimensions:           | 45 x 45 x 20 mm            |
| Manufacturer / Brand: | LEGRAND                    |
| Guarantee:            | 2 years                    |