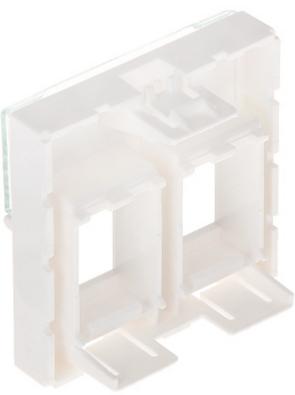

## User Manual

Code: LE-078610
KEYSTONE MODULAR OUTLET **LE-078610** Niloe LEGRAND

### Code: LE-078610 KEYSTONE MODULAR OUTLET **LE-078610** Niloe LEGRAND

| Place for connectors: | 2 pcs for Keystone modules |
|-----------------------|----------------------------|
| Application:          | Niloe product series       |
| Material:             | Plastic                    |
| Color:                | White                      |
| Weight:               | 0.010 kg                   |
| Dimensions:           | 45 x 45 x 20 mm            |
| Manufacturer / Brand: | LEGRAND                    |
| Guarantee:            | 2 years                    |