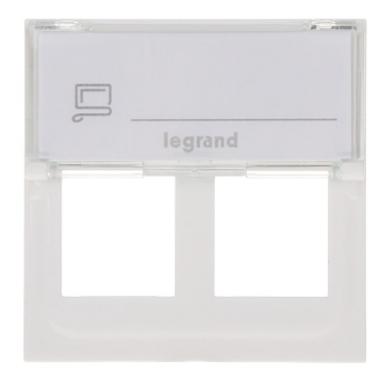

## User Manual

Code: LE-078610
KEYSTONE MODULAR OUTLET **LE-078610** Niloe LEGRAND

### Code: LE-078610 KEYSTONE MODULAR OUTLET **LE-078610** Niloe LEGRAND

| Place for connectors: | 2 pcs for Keystone modules |
|-----------------------|----------------------------|
| Application:          | Niloe product series       |
| Material:             | Plastic                    |
| Color:                | White                      |
| Weight:               | 0.010 kg                   |
| Dimensions:           | 45 x 45 x 20 mm            |
| Manufacturer / Brand: | LEGRAND                    |
| Guarantee:            | 2 years                    |