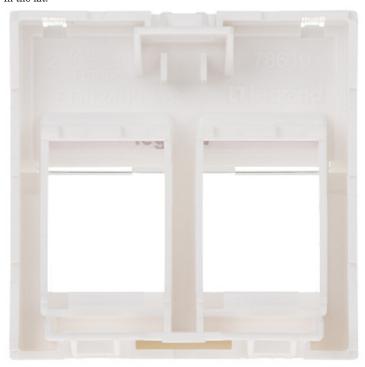

## User Manual

Code: LE-078610
KEYSTONE MODULAR OUTLET **LE-078610** Niloe LEGRAND

### Code: LE-078610 KEYSTONE MODULAR OUTLET **LE-078610** Niloe LEGRAND

| Place for connectors: | 2 pcs for Keystone modules |
|-----------------------|----------------------------|
| Application:          | Niloe product series       |
| Material:             | Plastic                    |
| Color:                | White                      |
| Weight:               | 0.010 kg                   |
| Dimensions:           | 45 x 45 x 20 mm            |
| Manufacturer / Brand: | LEGRAND                    |
| Guarantee:            | 2 years                    |