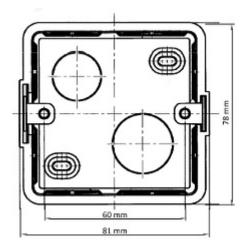

# User Manual

Code: DS-KAB86 FLUSH HOUSING **DS-KAB86** Hikvision

| Material:             | PVC                                                |
|-----------------------|----------------------------------------------------|
| Application:          | Hikvision - DS-KHxxxx, DS-Kxxxxxxx                 |
| Color:                | White                                              |
| Weight:               | 0.054 kg                                           |
| Internal dimensions:  | 68 x 68 x 48 mm<br>Mounting holes distance : 60 mm |
| External dimensions:  | 81 x 78 x 50 mm                                    |
| Manufacturer / Brand: | Hikvision                                          |
| SAP Code:             | 305700158                                          |
| Guarantee:            | 2 years                                            |

User Manual
Code: DS-KAB86
FLUSH HOUSING DS-KAB86 Hikvision

Dimensions: