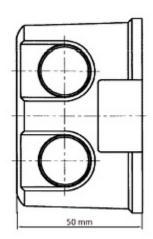

# User Manual

Code: DS-KAB86 FLUSH HOUSING **DS-KAB86** Hikvision

| Material:             | PVC                                                |
|-----------------------|----------------------------------------------------|
| Application:          | Hikvision - DS-KHxxxx, DS-Kxxxxxxx                 |
| Color:                | White                                              |
| Weight:               | 0.054 kg                                           |
| Internal dimensions:  | 68 x 68 x 48 mm<br>Mounting holes distance : 60 mm |
| External dimensions:  | 81 x 78 x 50 mm                                    |
| Manufacturer / Brand: | Hikvision                                          |
| SAP Code:             | 305700158                                          |
| Guarantee:            | 2 years                                            |

User Manual
Code: DS-KAB86
FLUSH HOUSING DS-KAB86 Hikvision

Dimensions: