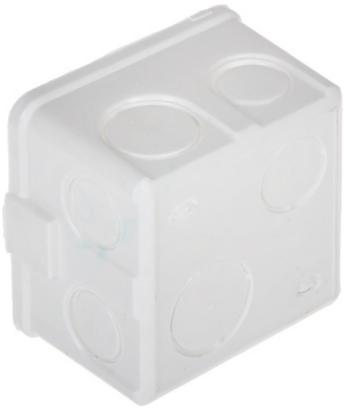

The flush mounting box is dedicated to the Hikvision DS-KH / DS-K series devices. The box is designed for mounting a single device module.

# User Manual

Code: DS-KAB86 FLUSH HOUSING **DS-KAB86** Hikvision

| Material:             | PVC                                                |
|-----------------------|----------------------------------------------------|
| Application:          | Hikvision - DS-KHxxxx, DS-Kxxxxxxx                 |
| Color:                | White                                              |
| Weight:               | 0.054 kg                                           |
| Internal dimensions:  | 68 x 68 x 48 mm<br>Mounting holes distance : 60 mm |
| External dimensions:  | 81 x 78 x 50 mm                                    |
| Manufacturer / Brand: | Hikvision                                          |
| SAP Code:             | 305700158                                          |
| Guarantee:            | 2 years                                            |