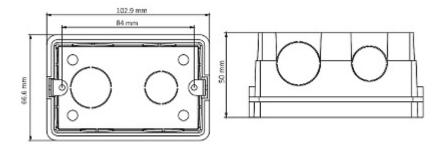

# Code: DS-KAB118 FLUSH HOUSING **DS-KAB118** Hikvision

| Material:             | PVC                                                |
|-----------------------|----------------------------------------------------|
| Application:          | DS-Kxxxxxxx                                        |
| Color:                | Black                                              |
| Weight:               | 0.039 kg                                           |
| Internal dimensions:  | 91 x 55 x 47 mm<br>Mounting holes distance : 84 mm |
| External dimensions:  | 103 x 67 x 50 mm                                   |
| Manufacturer / Brand: | Hikvision                                          |
| SAP Code:             | 305700164                                          |
| Guarantee:            | 2 years                                            |

User Manual
Code: DS-KAB118
FLUSH HOUSING DS-KAB118 Hikvision

Dimensions: