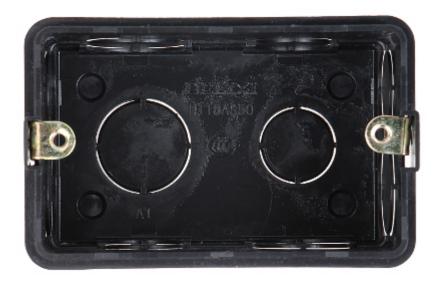

The flush mounting box is dedicated to the Hikvision DS-KH / DS-K series devices. The box is designed for mounting a single device module.

# Code: DS-KAB118 FLUSH HOUSING **DS-KAB118** Hikvision

| Material:             | PVC                                                |
|-----------------------|----------------------------------------------------|
| Application:          | DS-Kxxxxxxx                                        |
| Color:                | Black                                              |
| Weight:               | 0.039 kg                                           |
| Internal dimensions:  | 91 x 55 x 47 mm<br>Mounting holes distance : 84 mm |
| External dimensions:  | 103 x 67 x 50 mm                                   |
| Manufacturer / Brand: | Hikvision                                          |
| SAP Code:             | 305700164                                          |
| Guarantee:            | 2 years                                            |