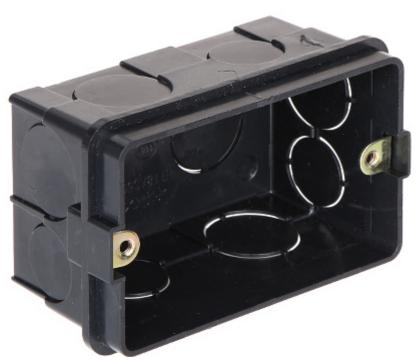

The flush mounting box is dedicated to the Hikvision DS-KH / DS-K series devices. The box is designed for mounting a single device module.

# Code: DS-KAB118 FLUSH HOUSING **DS-KAB118** Hikvision

| Material:             | PVC                                                |
|-----------------------|----------------------------------------------------|
| Application:          | DS-Kxxxxxxx                                        |
| Color:                | Black                                              |
| Weight:               | 0.039 kg                                           |
| Internal dimensions:  | 91 x 55 x 47 mm<br>Mounting holes distance : 84 mm |
| External dimensions:  | 103 x 67 x 50 mm                                   |
| Manufacturer / Brand: | Hikvision                                          |
| SAP Code:             | 305700164                                          |
| Guarantee:            | 2 years                                            |