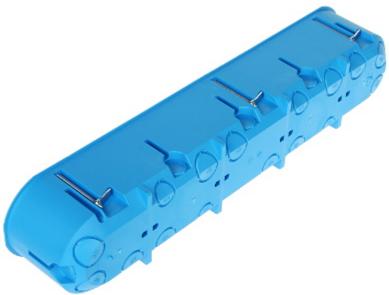

|
| Manufacturer / Brand:    | SIMET                                                                                                                                                                                                                                                                                    |
| Guarantee:               | 2 years                                                                                                                                                                                                                                                                                  |

#### Front view:



### Rear view:



The box has removable cable partitions:



# User Manual

Code: P-5X60-D FLUSH BOX 5-GANG **P-5X60-D** SIMET



PACKAGE

Dimensions (L x W x H): 0x0x0 mm Gross Weight: 0 kg