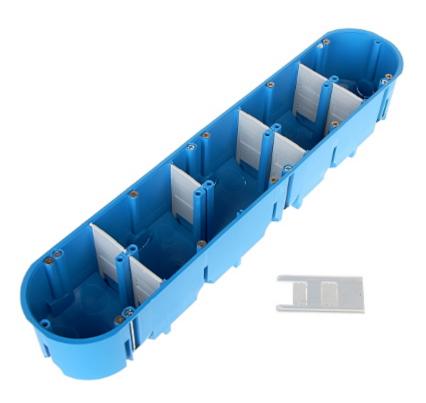

|
| Manufacturer / Brand:    | SIMET                                                                                                                                                                                                                                                                                    |
| Guarantee:               | 2 years                                                                                                                                                                                                                                                                                  |

#### Front view:



### Rear view:



The box has removable cable partitions:



# User Manual

Code: P-5X60-D FLUSH BOX 5-GANG **P-5X60-D** SIMET



PACKAGE

Dimensions (L x W x H): 0x0x0 mm Gross Weight: 0 kg