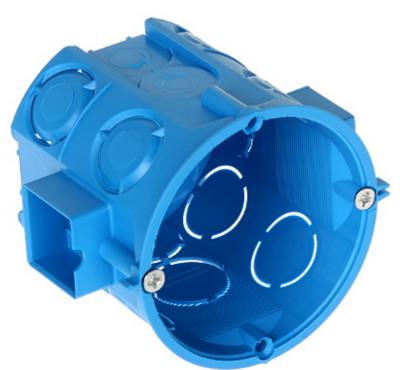

damage as well as the lack of access to the product when it is undergoing repair, which results in stoppage the loss of user's time or a break in business activity;
- 2. Improper results of operation of the product or products related with it;
- 3. It applies to losses and damages according to any legal category, including negligence and other losses, termination of a contract, expressed or implied guarantee and strict liability (even if the manufacturer or the supplier was notified about the possibility of occurrence of such damages).

### Safety measures:

Particular attention at designing was directed to quality standards of the device where ensuring safety of operation is the most important factor.

The device must be secured against contact with caustic, staining and viscous fluids.



Flush mounting box. The box is made from non-halogen, self-extinguishing plastic. The box has a serial construction that gives the possibility of combining into multiple blocks of boxes.



User Manual
Code: S-60DW
FLUSH BOX **s-60DW** SIMET

| Number of sections:      | 1                                                                                                                 |
|--------------------------|-------------------------------------------------------------------------------------------------------------------|
| "Index of Protection":   | IP20                                                                                                              |
| Main features:           | • Flush-mounted, serial • Class V0 • flammability index : 850 °C • 4 fixing points • 2 Moun