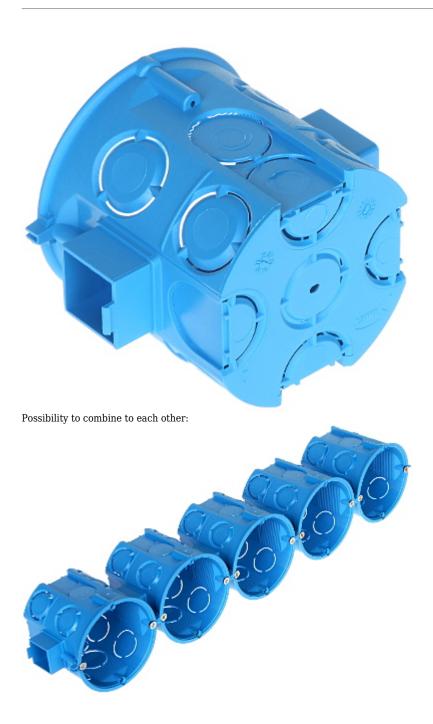

Flush mounting box. The box is made from non-halogen, self-extinguishing plastic. The box has a serial construction that gives the possibility of combining into multiple blocks of boxes.

User Manual
Code: S-60DW
FLUSH BOX **s-60DW** SIMET