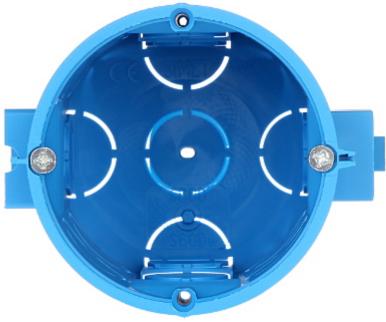

|
| Weight:                  | 0.026 kg                                                                                                          |
| Mounting holes distance: | 60 mm                                                                                                             |
| Dimensions:              | 84 x 67 x 63 mm                                                                                                   |
| Manufacturer / Brand:    | SIMET                                                                                                             |
| Guarantee:               | 2 years                                                                                                           |

### Front view:



Rear view:



# User Manual

Code: S-60DW FLUSH BOX **S-60DW** SIMET



PACKAGE

Dimensions (L x W x H): 0x0x0 mm Gross Weight: 0 kg