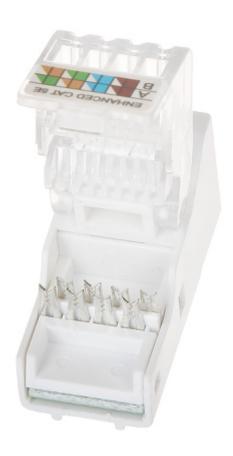

Internal view:

User Manual
Code: FX-RJ45-59
KEYSTONE CONNECTOR FX-RJ45-59

Code: FX-RJ45-59 KEYSTONE CONNECTOR **FX-RJ45-59** 

Code: FX-RJ45-59 KEYSTONE CONNECTOR **FX-RJ45-59** 

PACKAGE

Dimensions (L x W x H): 0x0x0 mm