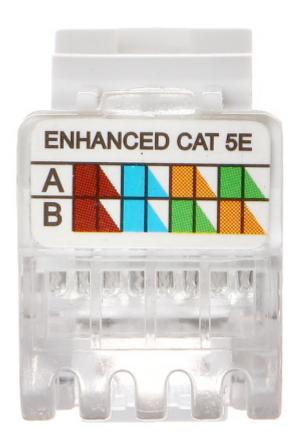

Code: FX-RJ45-59 KEYSTONE CONNECTOR **FX-RJ45-59** 

| Connector type: | RJ-45 socket                                                                                                                             |
|-----------------|------------------------------------------------------------------------------------------------------------------------------------------|
| Color:          | White                                                                                                                                    |
| Wire mounting:  | KRONE quick-connector - Fastening from the rear (longitudinal), latch, tilt                                                              |
| Application:    | Patch panel Keystone,     UTP cat. 5                                                                                                     |
| Impedance:      | 100 Ω                                                                                                                                    |
| Material:       | PET                                                                                                                                      |
| Main features:  | <ul> <li>Very easy and quick installation without any tools</li> <li>Corrosion resistance</li> <li>Keystone assembly standard</li> </ul> |
| Weight:         | 0.007 kg                                                                                                                                 |
| Dimensions:     | 14 x 22 x 31 mm (W x H x D)                                                                                                              |
| Guarantee:      | 2 years                                                                                                                                  |