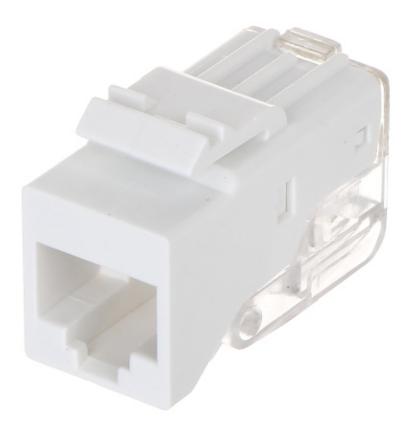

Code: FX-RJ45-59 KEYSTONE CONNECTOR FX-RJ45-59

Code: FX-RJ45-59 KEYSTONE CONNECTOR **FX-RJ45-59** 

| Connector type: | RJ-45 socket                                                                                                                             |
|-----------------|------------------------------------------------------------------------------------------------------------------------------------------|
| Color:          | White                                                                                                                                    |
| Wire mounting:  | KRONE quick-connector - Fastening from the rear (longitudinal), latch, tilt                                                              |
| Application:    | Patch panel Keystone,     UTP cat. 5                                                                                                     |
| Impedance:      | 100 Ω                                                                                                                                    |
| Material:       | PET                                                                                                                                      |
| Main features:  | <ul> <li>Very easy and quick installation without any tools</li> <li>Corrosion resistance</li> <li>Keystone assembly standard</li> </ul> |
| Weight:         | 0.007 kg                                                                                                                                 |
| Dimensions:     | 14 x 22 x 31 mm (W x H x D)                                                                                                              |
| Guarantee:      | 2 years                                                                                                                                  |