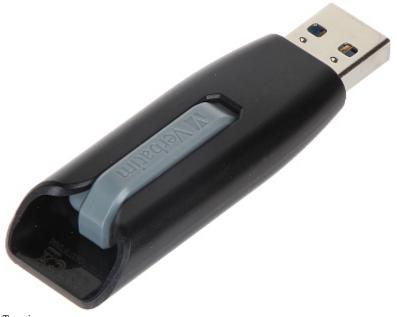

The Verbatim V3 USB flash drives are modern, compact and very efficient devices. Connectivity via USB 3.0 port enables up to 80 MB/s data read speed.

| Capacity:       | 32 GB   |
|-----------------|---------|
| Connector type: | USB 3.0 |

## User Manual Code: FD-32/49173-VERB FLASH DRIVE USB 3.0 FD-32/49173-VERB 32 GB USB 3.0 VERBATIM

| Read speed:           | ≤ 80 MB/s                                                                 |
|-----------------------|---------------------------------------------------------------------------|
| Write transfer rate:  | ≤ 25 MB/s                                                                 |
| Main features:        | <ul><li>Light and durable construction</li><li>Small dimensions</li></ul> |
| Dimensions:           | 58 x 20 x 11 mm                                                           |
| Manufacturer / Brand: | VERBATIM                                                                  |
| Guarantee:            | 2 years                                                                   |