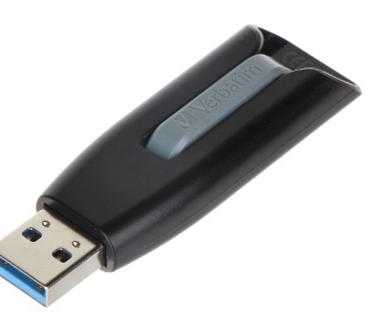

The Verbatim V3 USB flash drives are modern, compact and very efficient devices. Connectivity via USB 3.0 port enables up to 80 MB/s data read speed.

| Capacity:       | 32 GB   |
|-----------------|---------|
| Connector type: | USB 3.0 |

## User Manual Code: FD-32/49173-VERB FLASH DRIVE USB 3.0 FD-32/49173-VERB 32 GB USB 3.0 VERBATIM

| Read speed:           | ≤ 80 MB/s                                                                 |
|-----------------------|---------------------------------------------------------------------------|
| Write transfer rate:  | ≤ 25 MB/s                                                                 |
| Main features:        | <ul><li>Light and durable construction</li><li>Small dimensions</li></ul> |
| Dimensions:           | 58 x 20 x 11 mm                                                           |
| Manufacturer / Brand: | VERBATIM                                                                  |
| Guarantee:            | 2 years                                                                   |