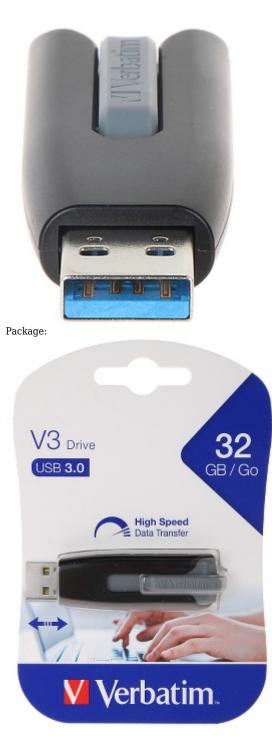

The Verbatim V3 USB flash drives are modern, compact and very efficient devices. Connectivity via USB 3.0 port enables up to 80 MB/s data read speed.

| Capacity:       | 32 GB   |
|-----------------|---------|
| Connector type: | USB 3.0 |

Top view:

connector:

DELTA-OPTI Monika Matysiak; https://www.delta.poznan.pl POL; 60-713 Poznań; Graniczna 10 e-mail: delta-opti@delta.poznan.pl; tel: +(48) 61 864 69 60

2024-05-04

FD-32/49173-VERB

PACKAGE