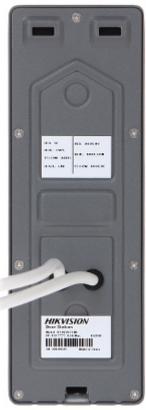

Code: DS-KB2421-IM
VIDEO DOORPHONE **DS-KB2421-IM** Hikvision

Guarantee: 3 years

Side view:

Code: DS-KB2421-IM
VIDEO DOORPHONE **DS-KB2421-IM** Hikvision

Mounting side view:

Code: DS-KB2421-IM
VIDEO DOORPHONE **DS-KB2421-IM** Hikvision