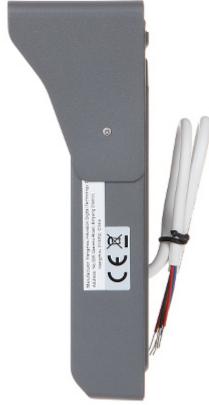

Code: DS-KB2421-IM
VIDEO DOORPHONE **DS-KB2421-IM** Hikvision

Guarantee: 3 years

Side view:

Code: DS-KB2421-IM
VIDEO DOORPHONE **DS-KB2421-IM** Hikvision

Mounting side view:

Code: DS-KB2421-IM
VIDEO DOORPHONE **DS-KB2421-IM** Hikvision