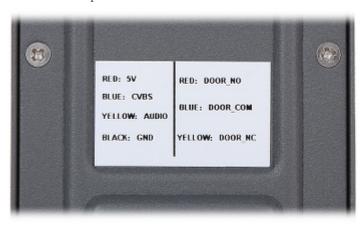

#### Connectors:

#### Connectors description:

Code: DS-KB2421-IM
VIDEO DOORPHONE **DS-KB2421-IM** Hikvision