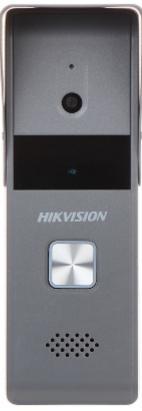

Code: DS-KB2421-IM VIDEO DOORPHONE **DS-KB2421-IM** Hikvision

Code: DS-KB2421-IM
VIDEO DOORPHONE **DS-KB2421-IM** Hikvision

HIKVISION
HIKVISION
HIKVISION

Video Doorphone is mounted in a surface housing. The DS-KB2421-IM is designed to cooperation with video doorphones and panels working in analog HIKVISION system.

ATTENTION! The device does not support the HIKVISION IP system.

| Sensor:                    | 1/4 " CMOS                                                                           |
|----------------------------|--------------------------------------------------------------------------------------|
| IR illuminator:            | ~                                                                                    |
| proximity reader built-in: | -                                                                                    |
| Video output:              | 1 Vpp, CVBS - pair of wires compatible with HIKVISION analog video door-phone system |
| Operation temp:            | -30 °C 70 °C                                                                         |
| Power supply:              | 12 V DC                                                                              |
| Power consumption:         | ≤ 5 W (operation)                                                                    |
| Main features:             | Relay output     4-wire cable installation                                           |
| Housing:                   | Metal, Waterproof                                                                    |
| Color:                     | Graphite                                                                             |
| "Index of Protection":     | IP65                                                                                 |
| Weight:                    | 0.46 kg                                                                              |
| Dimensions:                | 145 x 49 x 27 mm                                                                     |
| Manufacturer / Brand:      | Hikvision                                                                            |
| SAP Code:                  | 305300759                                                                            |