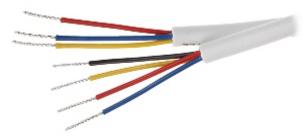

#### Connectors:

#### Connectors description:

Code: DS-KB2421-IM
VIDEO DOORPHONE **DS-KB2421-IM** Hikvision