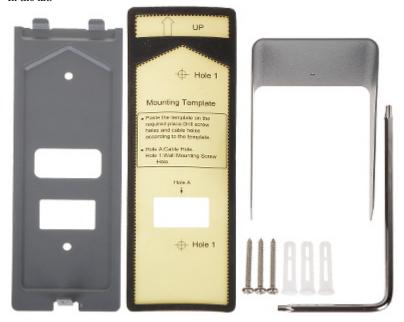

|
| Dimensions:                | 145 x 49 x 27 mm                                                                     |
| Manufacturer / Brand:      | Hikvision                                                                            |
| SAP Code:                  | 305300759                                                                            |



Code: DS-KB2421-IM
VIDEO DOORPHONE **DS-KB2421-IM** Hikvision

Guarantee: 3 years



Side view:



Code: DS-KB2421-IM
VIDEO DOORPHONE **DS-KB2421-IM** Hikvision



Mounting side view:



Code: DS-KB2421-IM
VIDEO DOORPHONE **DS-KB2421-IM** Hikvision



#### Connectors:



#### Connectors description:





Code: DS-KB2421-IM
VIDEO DOORPHONE **DS-KB2421-IM** Hikvision

#### In the kit:



PACKAGE

Dimensions (L x W x H): 0x0x0 mm

Gross Weight: 0 kg