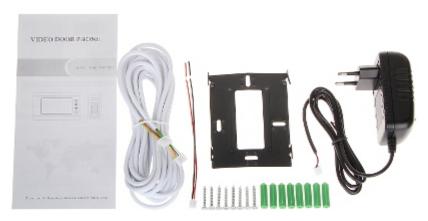

Rear view:

Code: VD-M75B VIDEO DOORPHONE KIT **VD-M75B** 

In the kit:

PACKAGE

Dimensions (L x W x H): 0x0x0 mm

Gross Weight: 0 kg