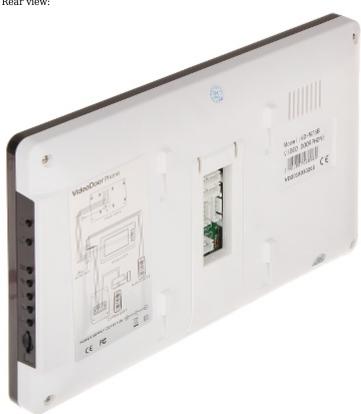

Rear view:

Code: VD-M75B VIDEO DOORPHONE KIT **VD-M75B** 

In the kit:

PACKAGE

Dimensions (L x W x H): 0x0x0 mm

Gross Weight: 0 kg