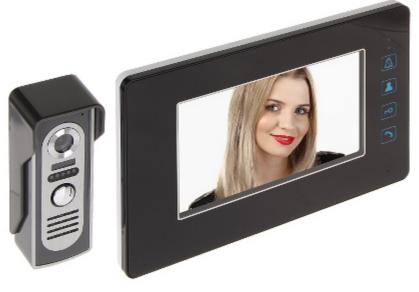

Code: VD-M75B VIDEO DOORPHONE KIT **VD-M75B** 

Code: VD-M75B VIDEO DOORPHONE KIT **VD-M75B** 

Video Doorphone is mounted in a surface housing. The equipment opens the door as long as the button on the control panel is held down (to increase the duration of the button, a timed relay must be inserted into the circuit)