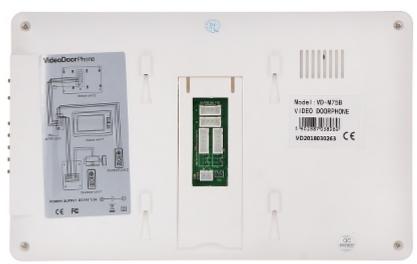

Rear view:

Code: VD-M75B VIDEO DOORPHONE KIT **VD-M75B** 

In the kit:

PACKAGE

Dimensions (L x W x H): 0x0x0 mm

Gross Weight: 0 kg