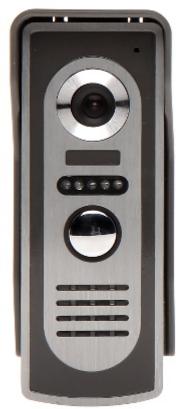

Door station: Front view:

Rear view:

Code: VD-M75B VIDEO DOORPHONE KIT **VD-M75B** 

Code: VD-M75B VIDEO DOORPHONE KIT **VD-M75B** 

INDOOR PANEL: Front view:

Monitor control keys:

User Manual
Code: VD-M75B
VIDEO DOORPHONE KIT VD-M75B