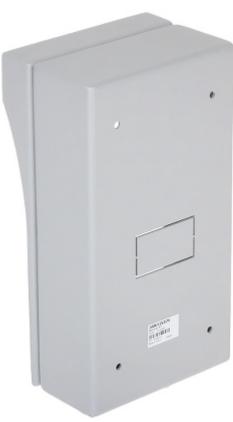

### Front view:

The surface mounting box with rain-shield is dedicated to the DS-KV8X02-IM series devices. The rain-shield is a separate part of the housing.

User Manual
Code: DS-KAB01
SURFACE HOUSING DS-KAB01 Hikvision

| Material:             | Stainless steel SUS201, SGCC |
|-----------------------|------------------------------|
| Application:          | DS-KV8X02-IM                 |
| Color:                | Light gray                   |
| Weight:               | 1.356 kg                     |
| External dimensions:  | 212 x 115 x 80 mm            |
| Manufacturer / Brand: | Hikvision                    |
| SAP Code:             | 305700159                    |
| Guarantee:            | 3 years                      |