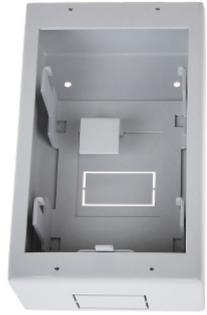

# User Manual

Code: DS-KAB01
SURFACE HOUSING **DS-KAB01** Hikvision

Side view:

Rear view: