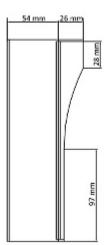

# User Manual

Code: DS-KAB01
SURFACE HOUSING **DS-KAB01** Hikvision

Side view:

Rear view: