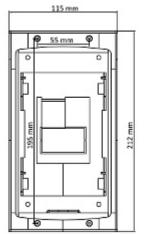

# User Manual

Code: DS-KAB01
SURFACE HOUSING **DS-KAB01** Hikvision

Side view:

Rear view: