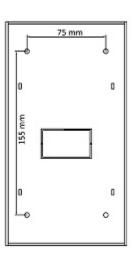

# User Manual

Code: DS-KAB01
SURFACE HOUSING **DS-KAB01** Hikvision

Side view:

Rear view: