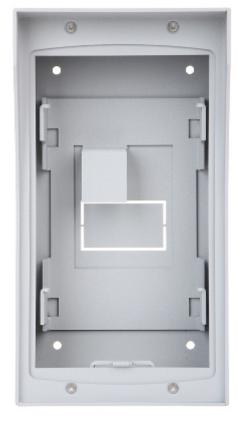

### Front view:

The surface mounting box with rain-shield is dedicated to the DS-KV8X02-IM series devices. The rain-shield is a separate part of the housing.

User Manual
Code: DS-KAB01
SURFACE HOUSING DS-KAB01 Hikvision